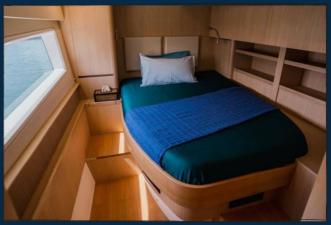

## Amerities

- Fully immersive social flybridge.
- Spacious full equipt saloon
- Feature-packed centrally located galley
- Stern cockpit alfresco lounge with dining table
- Kitchenette bar complete with stools and sink
- Huge master stateroom with king-sized bed, Ofice area, and ensuite luxury head
- Twin guestrooms with queen-sized bed and framed viewing window
- Luxury guest head with full stand up shower
- Wide stairwells provide comfort and safety
- Full beam foredeck for sun lovers and ocean watchers