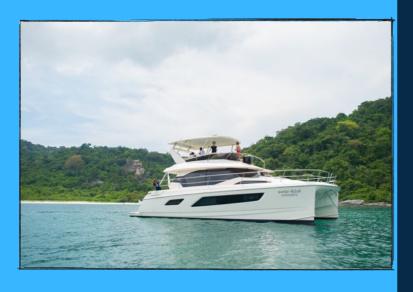

## About this Yacht

Discover the Aquila 44 Power Yacht:
A Luxurious Catamaran that Excels in
Performance and Socializing
Experience. This impressive ocean-going
catamaran is designed to optimize your
travel experience, with exceptional
attention to detail and high-quality
craftsmanship evident throughout the
yacht. Step inside and admire the expansive
interior, which creates an inviting and
comfortable atmosphere with ample natural
light. The yacht's features are thoughtfully
designed to enhance your onboard
experience, making it ideal for both
socializing and cruising.

Boat Type: Catamaran

Length: 21 Feet

Speed: 16 Knots Cruising

Pax: 20 Max

SKIPPA