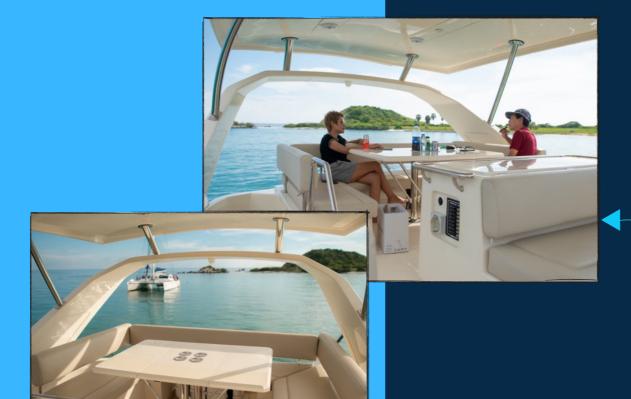

## About this Yacht

Discover the Aquila 44 Power Yacht:
A Luxurious Catamaran that Excels in
Performance and Socializing
Experience. This impressive ocean-going
catamaran is designed to optimize your
travel experience, with exceptional
attention to detail and high-quality
craftsmanship evident throughout the
yacht. Step inside and admire the expansive
interior, which creates an inviting and
comfortable atmosphere with ample natural
light. The yacht's features are thoughtfully
designed to enhance your onboard
experience, making it ideal for both
socializing and cruising.

## Amerities

- Fully immersive social flybridge.
- Spacious full equipt saloon
- Feature-packed centrally located galley
- Stern cockpit alfresco lounge with dining table
- Kitchenette bar complete with stools and sink
- Huge master stateroom with king-sized bed, Ofice area, and ensuite luxury head
- Twin guestrooms with queen-sized bed and framed viewing window
- Luxury guest head with full stand up shower
- Wide stairwells provide comfort and safety
- Full beam foredeck for sun lovers and ocean watchers