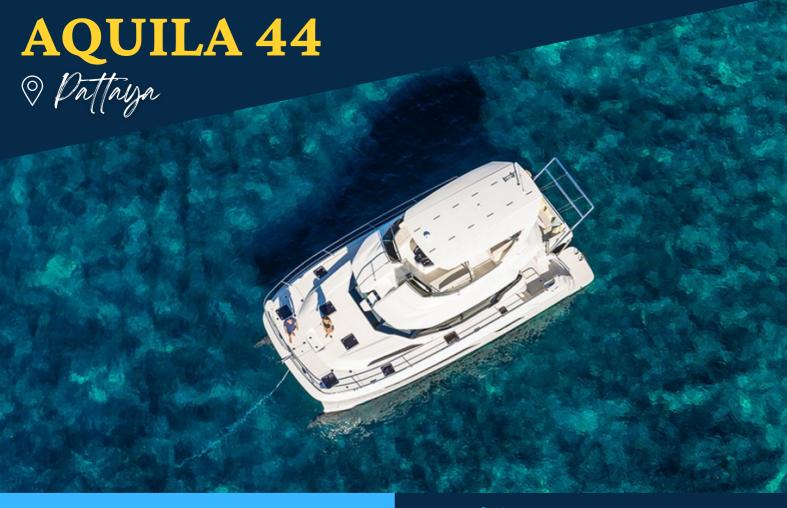

## About this Yacht

Discover the Aquila 44 Power Yacht:
A Luxurious Catamaran that Excels in
Performance and Socializing
Experience. This impressive ocean-going
catamaran is designed to optimize your
travel experience, with exceptional
attention to detail and high-quality
craftsmanship evident throughout the
yacht. Step inside and admire the expansive
interior, which creates an inviting and
comfortable atmosphere with ample natural
light. The yacht's features are thoughtfully
designed to enhance your onboard
experience, making it ideal for both
socializing and cruising.

Boat Type: Catamaran

Length: 21 Feet

Speed: 16 Knots Cruising

Pax: 20 Max

SKIPPA