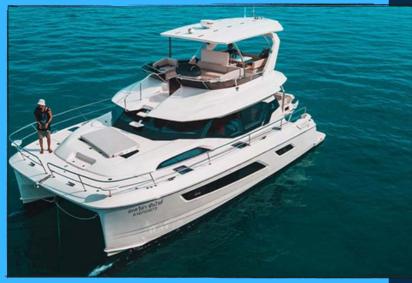

## About this Yacht

Discover the Aquila 44 Power Yacht:
A Luxurious Catamaran that Excels in
Performance and Socializing
Experience. This impressive ocean-going
catamaran is designed to optimize your
travel experience, with exceptional
attention to detail and high-quality
craftsmanship evident throughout the
yacht. Step inside and admire the expansive
interior, which creates an inviting and
comfortable atmosphere with ample natural
light. The yacht's features are thoughtfully
designed to enhance your onboard
experience, making it ideal for both
socializing and cruising.

## Amerities

- Fully immersive social flybridge.
- Spacious full equipt saloon
- Feature-packed centrally located galley
- Stern cockpit alfresco lounge with dining table
- Kitchenette bar complete with stools and sink
- Huge master stateroom with king-sized bed, Ofice area, and ensuite luxury head
- Twin guestrooms with queen-sized bed and framed viewing window
- Luxury guest head with full stand up shower
- Wide stairwells provide comfort and safety
- Full beam foredeck for sun lovers and ocean watchers