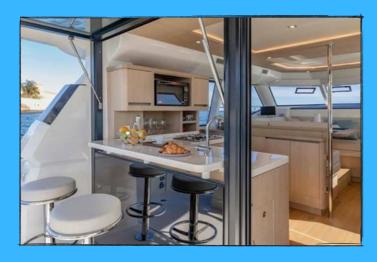

## Amerities

- Fully immersive social flybridge.
- Spacious full equipt saloon
- Feature-packed centrally located galley
- Stern cockpit alfresco lounge with dining table
- Kitchenette bar complete with stools and sink
- Huge master stateroom with king-sized bed, Ofice area, and ensuite luxury head
- Twin guestrooms with queen-sized bed and framed viewing window
- Luxury guest head with full stand up shower
- Wide stairwells provide comfort and safety
- Full beam foredeck for sun lovers and ocean watchers