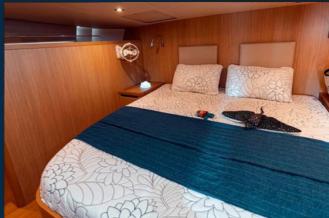

## Amerities

- Fully immersive social flybridge.
- Spacious full equipt saloon
- Feature-packed centrally located galley
- Stern cockpit alfresco lounge with dining table
- Kitchenette bar complete with stools and sink
- Huge master stateroom with king-sized bed, Ofice area, and ensuite luxury head
- Twin guestrooms with queen-sized bed and framed viewing window
- Luxury guest head with full stand up shower
- Wide stairwells provide comfort and safety
- Full beam foredeck for sun lovers and ocean watchers