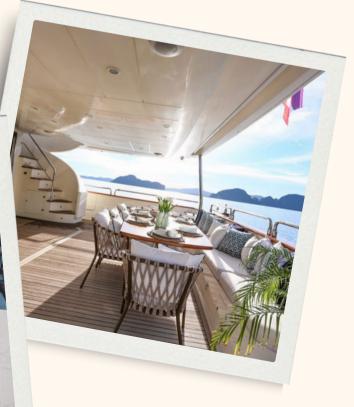

**SKIPPA** 

Boat Type: Super Yacht Length: 102 Feet Speed: 11 Knots Cruising Pax: 30 Max

Amenifies

Indulge in the utmost comfort and relaxation aboard our superyacht. Enjoy the refreshing air conditioning in all cabins and the saloon, ensuring you stay cool and comfortable in any weather. Our plush carpets and elegant rosewood furniture have all been recently renovated to their best. The master suite boasts a king-size bed and ensuite bathroom, complete with a rainfall shower. Along with a VIP stateroom and two guest cabins, our yacht can accommodate up to 10 overnight guests. The outdoor space is equally impressive, with ample room for al fresco dining and entertaining. You can unwind in the casual lounge area on the expansive flybridge or soak in the large, elevated Jacuzzi whirlpool. The sun deck and aft deck provide additional areas for basking in the sun and relaxation.