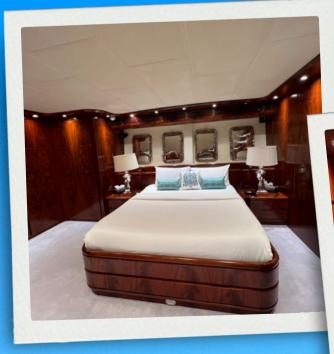

**SKIPPA** 

Boat Type: Super Yacht Length: 102 Feet Speed: 11 Knots Cruising Pax: 30 Max

Amenifies

Indulge in the utmost comfort and relaxation aboard our superyacht. Enjoy the refreshing air conditioning in all cabins and the saloon, ensuring you stay cool and comfortable in any weather. Our plush carpets and elegant rosewood furniture have all been recently renovated to their best. The master suite boasts a king-size bed and ensuite bathroom, complete with a rainfall shower. Along with a VIP stateroom and two guest cabins, our yacht can accommodate up to 10 overnight guests. The outdoor space is equally impressive, with ample room for al fresco dining and entertaining. You can unwind in the casual lounge area on the expansive flybridge or soak in the large, elevated Jacuzzi whirlpool. The sun deck and aft deck provide additional areas for basking in the sun and relaxation.