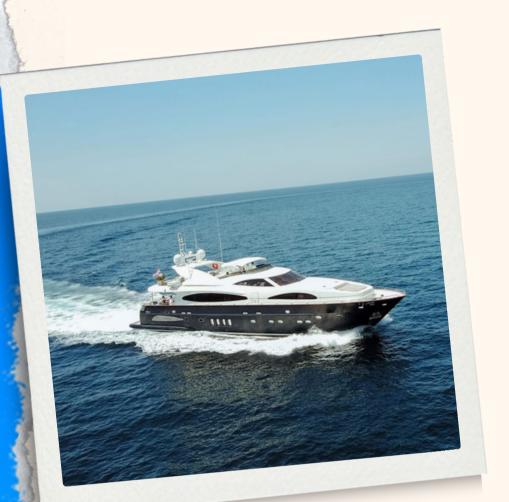

About this yac

Indulge in a Luxurious Holiday on a 102 ft Astondoa Yacht in Phuket.

Experience the ultimate family-friendly yacht tour in Phuket on board this stunning Astondoa. This yacht is designed to make your holiday a special one with its sea pool, perfect for safe and comfortable dips in the ocean. Start your day off with an exhilarating slide into the sea and spend the rest of it exploring the stunning Thai coastline with the yacht's vast collection of toys, including a jet ski, paddle boards, and towable inflatables. You'll sleep soundly at night thanks to the yacht's stabilising system that reduces roll, whether on anchor or on passage.