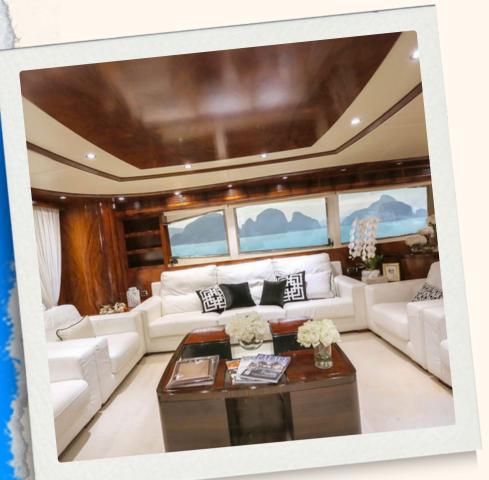

**SKIPPA** 

Boat Type: Super Yacht Length: 102 Feet Speed: 11 Knots Cruising Pax: 30 Max

Amenifies

Indulge in the utmost comfort and relaxation aboard our superyacht. Enjoy the refreshing air conditioning in all cabins and the saloon, ensuring you stay cool and comfortable in any weather. Our plush carpets and elegant rosewood furniture have all been recently renovated to their best. The master suite boasts a king-size bed and ensuite bathroom, complete with a rainfall shower. Along with a VIP stateroom and two guest cabins, our yacht can accommodate up to 10 overnight guests. The outdoor space is equally impressive, with ample room for al fresco dining and entertaining. You can unwind in the casual lounge area on the expansive flybridge or soak in the large, elevated Jacuzzi whirlpool. The sun deck and aft deck provide additional areas for basking in the sun and relaxation.