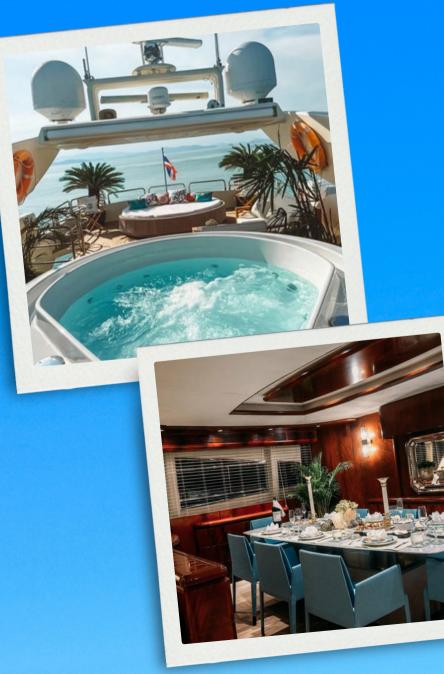

**SKIPPA** 

Boat Type: Super Yacht Length: 102 Feet Speed: 11 Knots Cruising Pax: 30 Max

Amenifies

Indulge in the utmost comfort and relaxation aboard our superyacht. Enjoy the refreshing air conditioning in all cabins and the saloon, ensuring you stay cool and comfortable in any weather. Our plush carpets and elegant rosewood furniture have all been recently renovated to their best. The master suite boasts a king-size bed and ensuite bathroom, complete with a rainfall shower. Along with a VIP stateroom and two guest cabins, our yacht can accommodate up to 10 overnight guests. The outdoor space is equally impressive, with ample room for al fresco dining and entertaining. You can unwind in the casual lounge area on the expansive flybridge or soak in the large, elevated Jacuzzi whirlpool. The sun deck and aft deck provide additional areas for basking in the sun and relaxation.