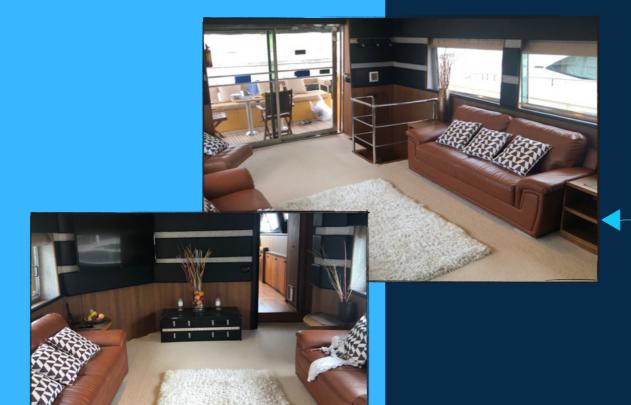

## Amerilies

- Inside and outside fresh water showers
- Bow Thruster
- 3 Marine Toilets
- 3 Deluxe Cabins
- Air-conditioned throughout
- Sunbeds at bow
- Beautiful lounge salon
- Microwave oven, Refrigerator, Freezer
- TV, DVD, Ipod compatible sound system
- Teak Cockpit
- Center console rib with a 40hp engine
- Double Kayak
- Depth Sounder, Log-speedomter, Repeater(s) / Navigation center / Plotter / Autopilot
- Compass / GPS / VGF / Radar Detector