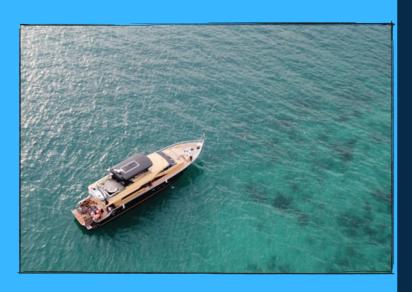

## About this Yacht

fast-cruising yacht that boasts a spacious rear swim and docking platform, stretching the yacht's length to 80 feet. With a capacity of up to 25 guests, the Azimut 76 features a stunning Swimming Platform complete with easy access ladders, a large Stainless BBQ, and underwater LED lighting for a magical evening swim. This breathtaking yacht has it all: bars, dining tables, sun decks, and even jet skis – everything you need for a truly unforgettable experience.

Boat Type: Motor Yacht

Length: 80 Feet Speed: 16 Knots

Pax: 25

SKIPPA