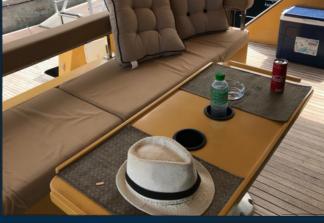

## Amerilies

- Inside and outside fresh water showers
- Bow Thruster
- 3 Marine Toilets
- 3 Deluxe Cabins
- Air-conditioned throughout
- Sunbeds at bow
- Beautiful lounge salon
- Microwave oven, Refrigerator, Freezer
- TV, DVD, Ipod compatible sound system
- Teak Cockpit
- Center console rib with a 40hp engine
- Double Kayak
- Depth Sounder, Log-speedomter, Repeater(s) / Navigation center / Plotter / Autopilot
- Compass / GPS / VGF / Radar Detector