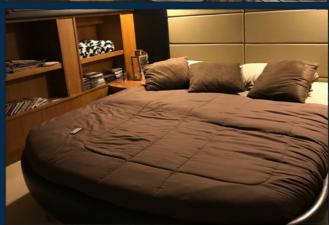

## Amerilies

- Inside and outside fresh water showers
- Bow Thruster
- 3 Marine Toilets
- 3 Deluxe Cabins
- Air-conditioned throughout
- Sunbeds at bow
- Beautiful lounge salon
- Microwave oven, Refrigerator, Freezer
- TV, DVD, Ipod compatible sound system
- Teak Cockpit
- Center console rib with a 40hp engine
- Double Kayak
- Depth Sounder, Log-speedomter, Repeater(s) / Navigation center / Plotter / Autopilot
- Compass / GPS / VGF / Radar Detector