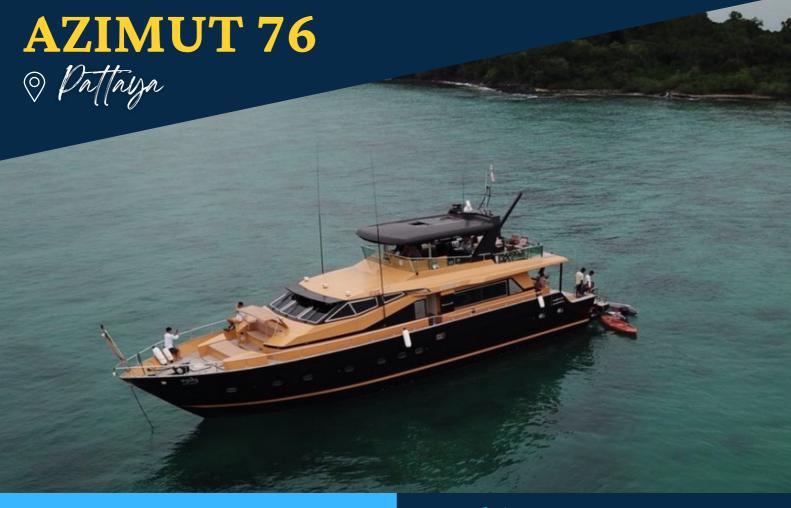

## About this Yacht

fast-cruising yacht that boasts a spacious rear swim and docking platform, stretching the yacht's length to 80 feet. With a capacity of up to 25 guests, the Azimut 76 features a stunning Swimming Platform complete with easy access ladders, a large Stainless BBQ, and underwater LED lighting for a magical evening swim. This breathtaking yacht has it all: bars, dining tables, sun decks, and even jet skis – everything you need for a truly unforgettable experience.

Boat Type: Motor Yacht

Length: 80 Feet Speed: 16 Knots

Pax: 25

SKIPPA