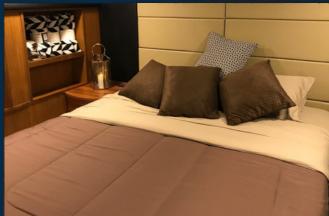

## Amerilies

- Inside and outside fresh water showers
- Bow Thruster
- 3 Marine Toilets
- 3 Deluxe Cabins
- Air-conditioned throughout
- Sunbeds at bow
- Beautiful lounge salon
- Microwave oven, Refrigerator, Freezer
- TV, DVD, Ipod compatible sound system
- Teak Cockpit
- Center console rib with a 40hp engine
- Double Kayak
- Depth Sounder, Log-speedomter, Repeater(s) / Navigation center / Plotter / Autopilot
- Compass / GPS / VGF / Radar Detector