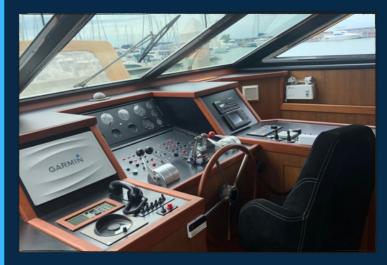

## Amerilies

- Inside and outside fresh water showers
- Bow Thruster
- 3 Marine Toilets
- 3 Deluxe Cabins
- Air-conditioned throughout
- Sunbeds at bow
- Beautiful lounge salon
- Microwave oven, Refrigerator, Freezer
- TV, DVD, Ipod compatible sound system
- Teak Cockpit
- Center console rib with a 40hp engine
- Double Kayak
- Depth Sounder, Log-speedomter, Repeater(s) / Navigation center / Plotter / Autopilot
- Compass / GPS / VGF / Radar Detector