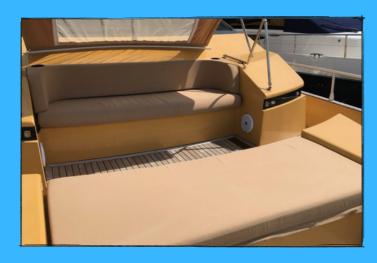

## Amerilies

- Inside and outside fresh water showers
- Bow Thruster
- 3 Marine Toilets
- 3 Deluxe Cabins
- Air-conditioned throughout
- Sunbeds at bow
- Beautiful lounge salon
- Microwave oven, Refrigerator, Freezer
- TV, DVD, Ipod compatible sound system
- Teak Cockpit
- Center console rib with a 40hp engine
- Double Kayak
- Depth Sounder, Log-speedomter, Repeater(s) / Navigation center / Plotter / Autopilot
- Compass / GPS / VGF / Radar Detector