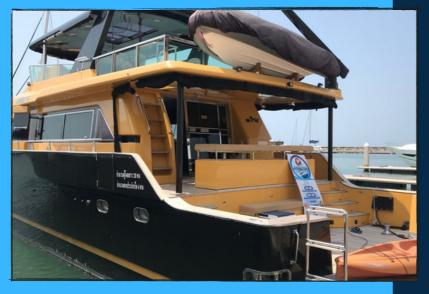

## About this Yacht

fast-cruising yacht that boasts a spacious rear swim and docking platform, stretching the yacht's length to 80 feet. With a capacity of up to 25 guests, the Azimut 76 features a stunning Swimming Platform complete with easy access ladders, a large Stainless BBQ, and underwater LED lighting for a magical evening swim. This breathtaking yacht has it all: bars, dining tables, sun decks, and even jet skis – everything you need for a truly unforgettable experience.

## Amerilies

- Inside and outside fresh water showers
- Bow Thruster
- 3 Marine Toilets
- 3 Deluxe Cabins
- Air-conditioned throughout
- Sunbeds at bow
- Beautiful lounge salon
- Microwave oven, Refrigerator, Freezer
- TV, DVD, Ipod compatible sound system
- Teak Cockpit
- Center console rib with a 40hp engine
- Double Kayak
- Depth Sounder, Log-speedomter, Repeater(s) / Navigation center / Plotter / Autopilot
- Compass / GPS / VGF / Radar Detector