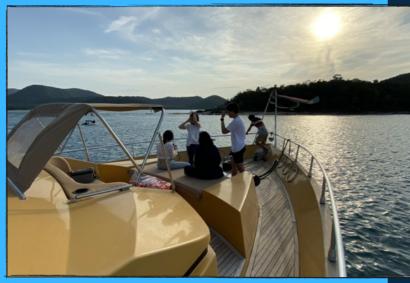

## About this Yacht

fast-cruising yacht that boasts a spacious rear swim and docking platform, stretching the yacht's length to 80 feet. With a capacity of up to 25 guests, the Azimut 76 features a stunning Swimming Platform complete with easy access ladders, a large Stainless BBQ, and underwater LED lighting for a magical evening swim. This breathtaking yacht has it all: bars, dining tables, sun decks, and even jet skis – everything you need for a truly unforgettable experience.