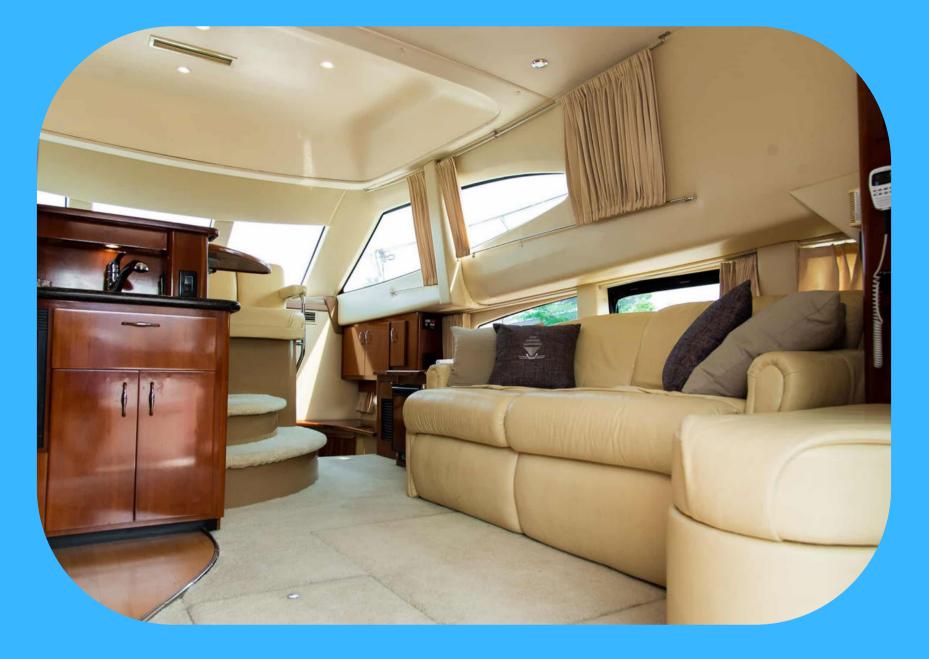

Enjoy Bangkok's Gems with the Bangchakorn 1, Carver 360 Sport Sedan This amazing yacht is designed with comfort and space in mind, maximizing your experience. Take in the stunning 360-degree views from the flybridge, relax in the fully air-conditioned interior, and enjoy the state-of-the-art features, including a sofa, smart TV, JBL sound system, refrigerator, freezer, microwave, stove, and ice-maker.

## **SKIPPA**

menifies

- A master stateroom is accompanied by a comfortable queen-size bed with hygienic ensuite bathroom
- A spacious master salon is accompanied in optimum comfort by a private cabin with sofa , galley and furnitures
- Enjoy unspoilt views of every destination with panoramic views of Chao Phraya on the comfortable seating
- Watch over the waves from the impressive open air space with comfortable loungers for chilling and socializing