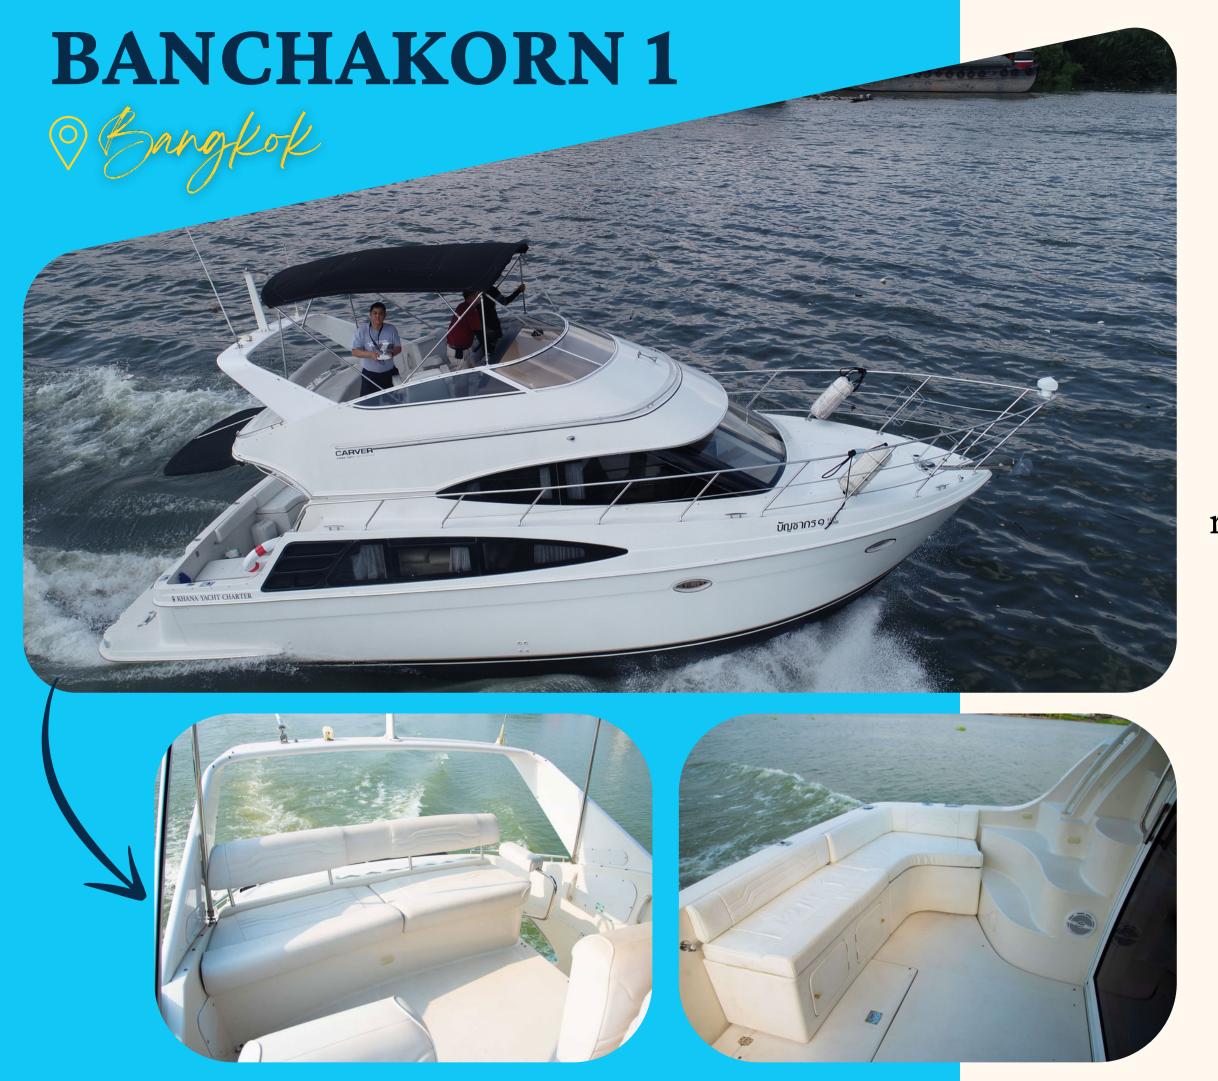

Enjoy Bangkok's Gems with the Bangchakorn 1, Carver 360 Sport Sedan This amazing yacht is designed with comfort and space in mind, maximizing your experience. Take in the stunning 360-degree views from the flybridge, relax in the fully air-conditioned interior, and enjoy the state-of-the-art features, including a sofa, smart TV, JBL sound system, refrigerator, freezer, microwave, stove, and ice-maker.

> Boat Type: Motor Yacht Length: 36 Feet Speed: 15 Knots Cruising Pax: 12