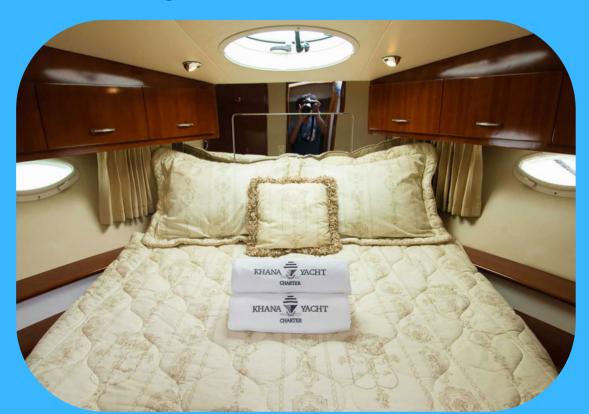

## **SKIPPA**

menifies

- A master stateroom is accompanied by a comfortable queen-size bed with hygienic ensuite bathroom
- A spacious master salon is accompanied in optimum comfort by a private cabin with sofa , galley and furnitures
- Enjoy unspoilt views of every destination with panoramic views of Chao Phraya on the comfortable seating
- Watch over the waves from the impressive open air space with comfortable loungers for chilling and socializing