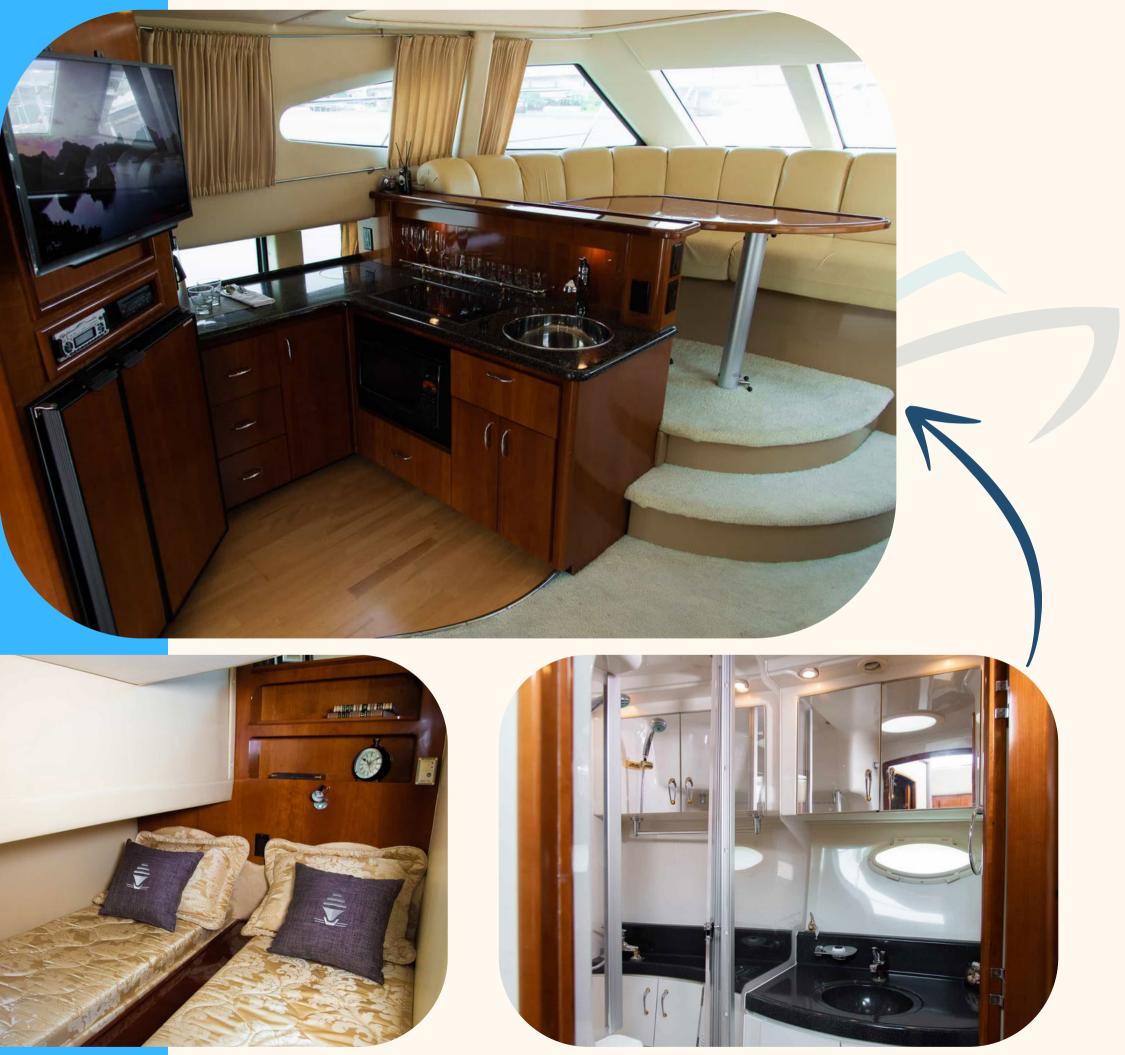

## **SKIPPA**

menifies

- A master stateroom is accompanied by a comfortable queen-size bed with hygienic ensuite bathroom
- A spacious master salon is accompanied in optimum comfort by a private cabin with sofa , galley and furnitures
- Enjoy unspoilt views of every destination with panoramic views of Chao Phraya on the comfortable seating
- Watch over the waves from the impressive open air space with comfortable loungers for chilling and socializing