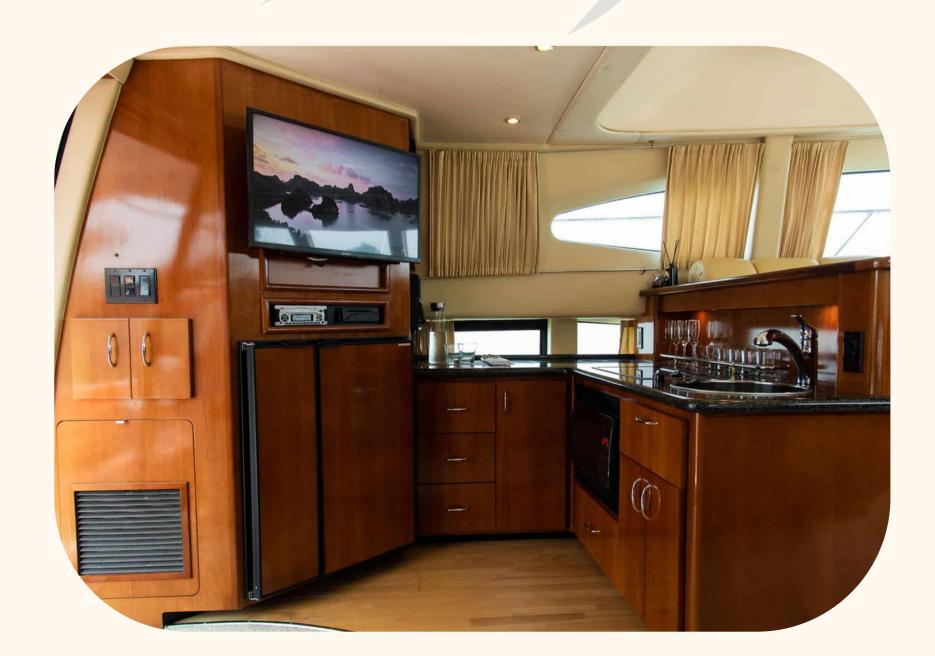

Enjoy Bangkok's Gems with the Bangchakorn 1, Carver 360 Sport Sedan This amazing yacht is designed with comfort and space in mind, maximizing your experience. Take in the stunning 360-degree views from the flybridge, relax in the fully air-conditioned interior, and enjoy the state-of-the-art features, including a sofa, smart TV, JBL sound system, refrigerator, freezer, microwave, stove, and ice-maker.