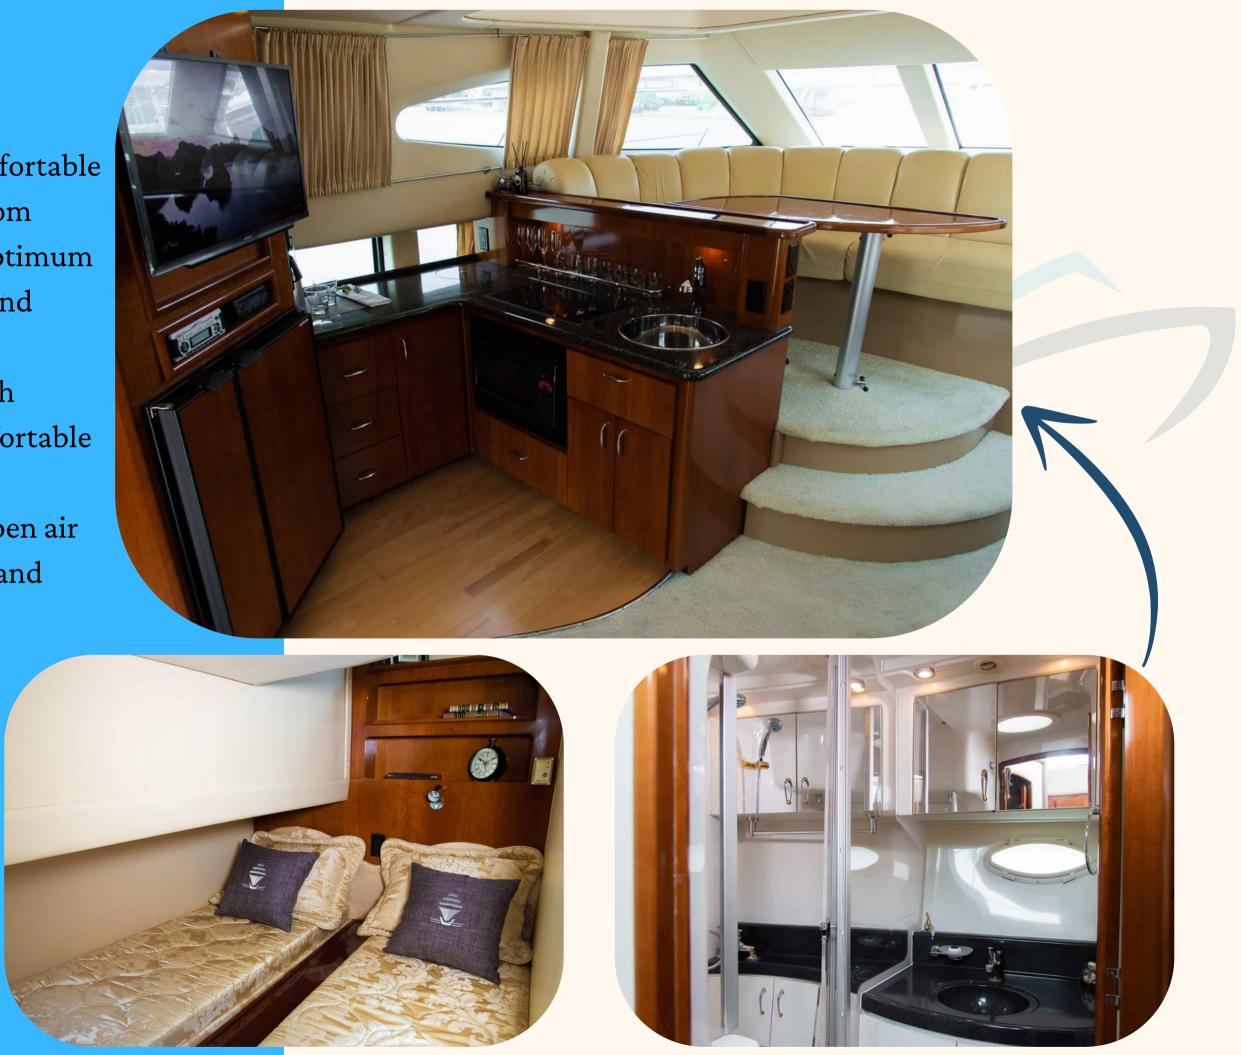

## **SKIPPA**

menifies

- A master stateroom is accompanied by a comfortable queen-size bed with hygienic ensuite bathroom
- A spacious master salon is accompanied in optimum comfort by a private cabin with sofa , galley and furnitures
- Enjoy unspoilt views of every destination with panoramic views of Chao Phraya on the comfortable seating
- Watch over the waves from the impressive open air space with comfortable loungers for chilling and socializing