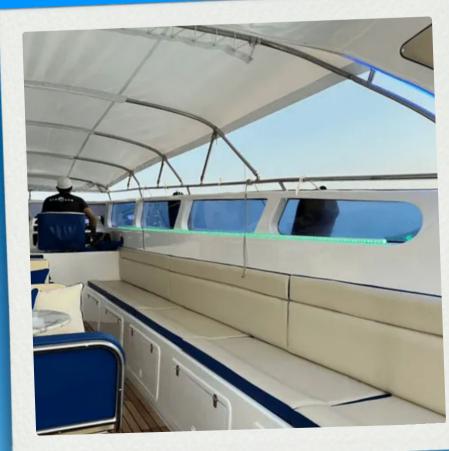

## BLUEICON GRAND

About this Bont

The Blue Icon Grand Speed is an impressive speedboat that offers an exhilarating experience on the water.

With a cruising speed of 47 knots, the Blue Icon Grand Speed is built for speed and performance. It is capable of swiftly navigating the waters around Phuket, ensuring a thrilling and fast-paced experience for passengers.

## Amenities

- The speedboat is not intended for overnight trips, but rather for day trips or short excursions. Passengers can enjoy the fresh air and stunning views during the journey due to its open design.
- The Blue Icon Grand motorboat comes equipped with a 3x250hp engine, and a bimini is provided at anchor or in the marina for your convenience.
- With an audio system on board, cruising on the motorboat Blue Icon Grand is a lot of fun.