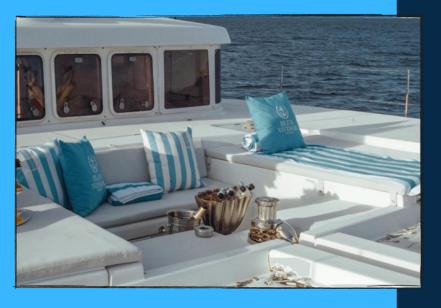

## About this Yncht

Experience the Splendor of the Blue Odyssey.

It is a masterful combination of speed and stunning design. It is fully equipped to handle all weather conditions, and boasts spacious indoor and outdoor dining areas. This magnificent sailing yacht is perfect for socializing, with a cozy and inviting forward cockpit that offers breathtaking views and alfresco seating for dining.

Boat Type: Catamaran

Length: 50 Feet

Speed: 8 Knots Cruising

Pax: 45

SKIPPA

Experience Modern Luxury on the Blue Odyssey Sailing Yacht.

The Blue Odyssey features a sleek design, complete with light oak Alpi woodwork and laminated wenge floors, creating a modern and relaxing atmosphere. The sweeping windows provide ample natural light, creating a spacious and bright salon with stunning panoramic views. Not to mention, the yacht is fully equipped to handle any weather condition with indoor and outdoor dining options, as well as full air-conditioning. The forward cockpit is perfect for socializing and enjoying the view while dining alfresco. One of the standout features of the Lagoon 500 is the helm station on the flybridge, which offers additional space and a six-seater bench accessible from each side.