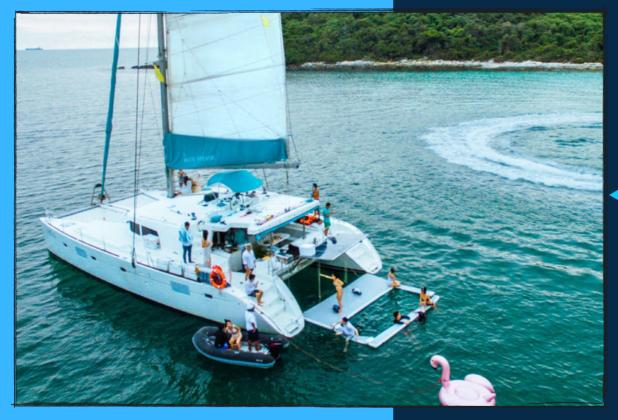

## About this Yncht

Experience the Splendor of the Blue Odyssey.

It is a masterful combination of speed and stunning design. It is fully equipped to handle all weather conditions, and boasts spacious indoor and outdoor dining areas. This magnificent sailing yacht is perfect for socializing, with a cozy and inviting forward cockpit that offers breathtaking views and alfresco seating for dining.

Boat Type: Catamaran

Length: 50 Feet

Speed: 8 Knots Cruising

Pax: 45

SKIPPA

Experience Modern Luxury on the Blue Odyssey Sailing Yacht.

The Blue Odyssey features a sleek design, complete with light oak Alpi woodwork and laminated wenge floors, creating a modern and relaxing atmosphere. The sweeping windows provide ample natural light, creating a spacious and bright salon with stunning panoramic views. Not to mention, the yacht is fully equipped to handle any weather condition with indoor and outdoor dining options, as well as full air-conditioning. The forward cockpit is perfect for socializing and enjoying the view while dining alfresco. One of the standout features of the Lagoon 500 is the helm station on the flybridge, which offers additional space and a six-seater bench accessible from each side.