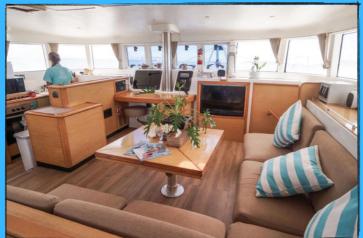

Boat Type: Catamaran

Length: 50 Feet

Speed: 8 Knots Cruising

Pax: 45

SKIPPA

Experience Modern Luxury on the Blue Odyssey Sailing Yacht.

The Blue Odyssey features a sleek design, complete with light oak Alpi woodwork and laminated wenge floors, creating a modern and relaxing atmosphere. The sweeping windows provide ample natural light, creating a spacious and bright salon with stunning panoramic views. Not to mention, the yacht is fully equipped to handle any weather condition with indoor and outdoor dining options, as well as full air-conditioning. The forward cockpit is perfect for socializing and enjoying the view while dining alfresco. One of the standout features of the Lagoon 500 is the helm station on the flybridge, which offers additional space and a six-seater bench accessible from each side.