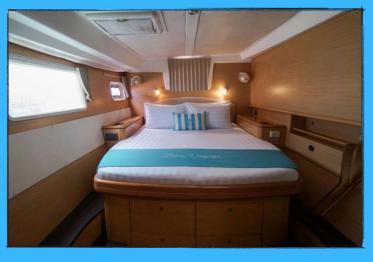

Boat Type: Catamaran

Length: 50 Feet

Speed: 8 Knots Cruising

Pax: 45

SKIPPA

Experience Modern Luxury on the Blue Odyssey Sailing Yacht.

The Blue Odyssey features a sleek design, complete with light oak Alpi woodwork and laminated wenge floors, creating a modern and relaxing atmosphere. The sweeping windows provide ample natural light, creating a spacious and bright salon with stunning panoramic views. Not to mention, the yacht is fully equipped to handle any weather condition with indoor and outdoor dining options, as well as full air-conditioning. The forward cockpit is perfect for socializing and enjoying the view while dining alfresco. One of the standout features of the Lagoon 500 is the helm station on the flybridge, which offers additional space and a six-seater bench accessible from each side.