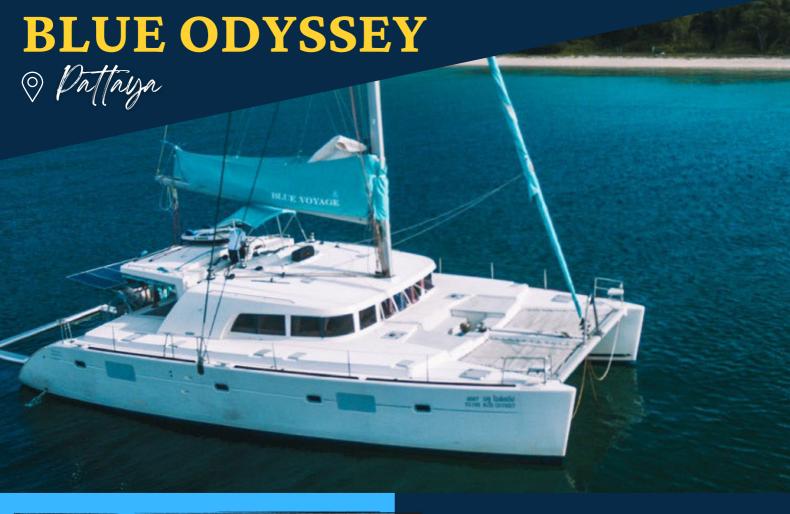

## About this Yncht

Experience the Splendor of the Blue Odyssey.

It is a masterful combination of speed and stunning design. It is fully equipped to handle all weather conditions, and boasts spacious indoor and outdoor dining areas. This magnificent sailing yacht is perfect for socializing, with a cozy and inviting forward cockpit that offers breathtaking views and alfresco seating for dining.

Boat Type: Catamaran

Length: 50 Feet

Speed: 8 Knots Cruising

Pax: 45

SKIPPA

Experience Modern Luxury on the Blue Odyssey Sailing Yacht.

The Blue Odyssey features a sleek design, complete with light oak Alpi woodwork and laminated wenge floors, creating a modern and relaxing atmosphere. The sweeping windows provide ample natural light, creating a spacious and bright salon with stunning panoramic views. Not to mention, the yacht is fully equipped to handle any weather condition with indoor and outdoor dining options, as well as full air-conditioning. The forward cockpit is perfect for socializing and enjoying the view while dining alfresco. One of the standout features of the Lagoon 500 is the helm station on the flybridge, which offers additional space and a six-seater bench accessible from each side.