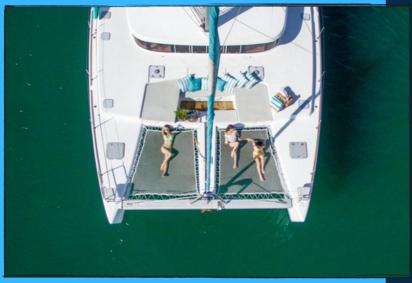

## About this Yncht

Experience the Splendor of the Blue Odyssey.

It is a masterful combination of speed and stunning design. It is fully equipped to handle all weather conditions, and boasts spacious indoor and outdoor dining areas. This magnificent sailing yacht is perfect for socializing, with a cozy and inviting forward cockpit that offers breathtaking views and alfresco seating for dining.

Boat Type: Catamaran

Length: 50 Feet

Speed: 8 Knots Cruising

Pax: 45

SKIPPA

Experience Modern Luxury on the Blue Odyssey Sailing Yacht.

The Blue Odyssey features a sleek design, complete with light oak Alpi woodwork and laminated wenge floors, creating a modern and relaxing atmosphere. The sweeping windows provide ample natural light, creating a spacious and bright salon with stunning panoramic views. Not to mention, the yacht is fully equipped to handle any weather condition with indoor and outdoor dining options, as well as full air-conditioning. The forward cockpit is perfect for socializing and enjoying the view while dining alfresco. One of the standout features of the Lagoon 500 is the helm station on the flybridge, which offers additional space and a six-seater bench accessible from each side.