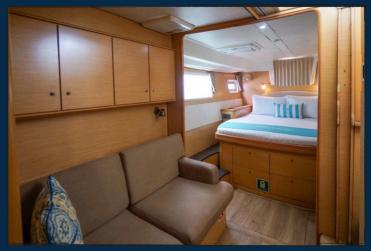

Boat Type: Catamaran

Length: 50 Feet

Speed: 8 Knots Cruising

Pax: 45

SKIPPA

Experience Modern Luxury on the Blue Odyssey Sailing Yacht.

The Blue Odyssey features a sleek design, complete with light oak Alpi woodwork and laminated wenge floors, creating a modern and relaxing atmosphere. The sweeping windows provide ample natural light, creating a spacious and bright salon with stunning panoramic views. Not to mention, the yacht is fully equipped to handle any weather condition with indoor and outdoor dining options, as well as full air-conditioning. The forward cockpit is perfect for socializing and enjoying the view while dining alfresco. One of the standout features of the Lagoon 500 is the helm station on the flybridge, which offers additional space and a six-seater bench accessible from each side.