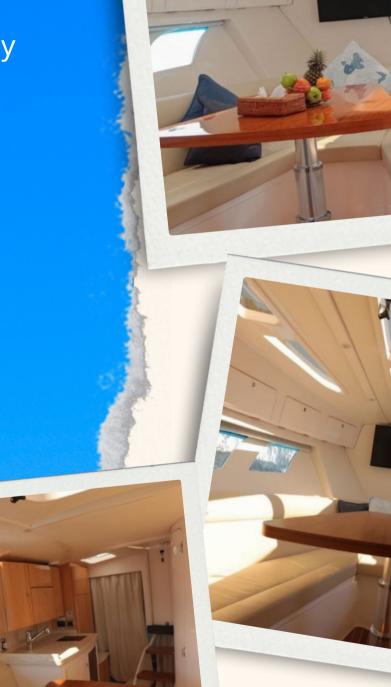

## Accommodation:

- One cabin with an en suite bathroom
- Bluetooth radio connectivity
- Deck shower

## Yacht equipment:

- Swim platform
- Snorkel gear
- Fishing gear
- Inflatable paddleboard