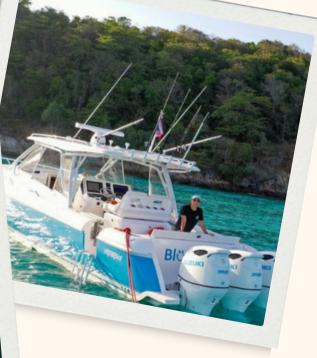

out this Unc

Experience the ultimate luxury performance boat with the Intrepid 407 Cuddy – Blue Smile.

This boat offers all the amenities you'd expect from a high-end boat, including a hull-side door with a stepladder and grab rails, fishing gear, inflatable paddleboards, and snorkeling equipment. Additionally, the en-suite cabin can transform from a daytime cruiser to an overnight or weekend getaway.

**SKIPPA** 

Boat Type: Speed Boat Length: 40 Feet Speed: 30 Knots Cruising Pax: 6

Amenities