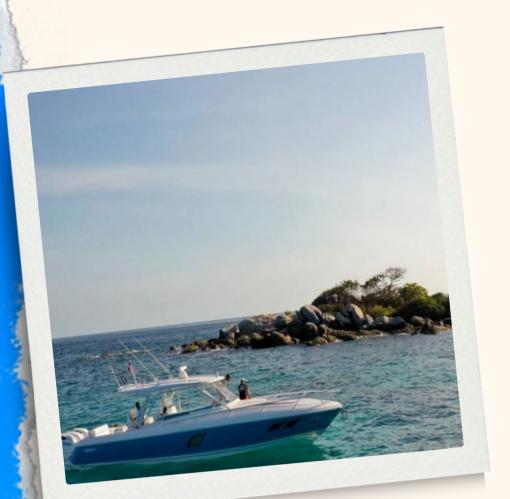

out this Unc

Experience the ultimate luxury performance boat with the Intrepid 407 Cuddy – Blue Smile.

This boat offers all the amenities you'd expect from a high-end boat, including a hull-side door with a stepladder and grab rails, fishing gear, inflatable paddleboards, and snorkeling equipment. Additionally, the en-suite cabin can transform from a daytime cruiser to an overnight or weekend getaway.

Its stylish design, thoughtful features, and ample amenities make it an excellent option for any type of excursion on the water. Whether you're planning an adventurous dive or a relaxing cruise, Blue Smile is the perfect choice!