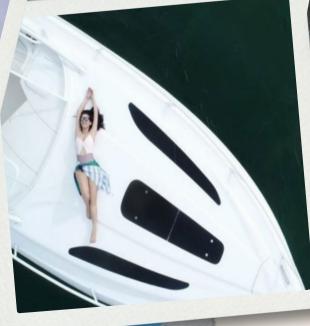

out this Unc

Experience the ultimate luxury performance boat with the Intrepid 407 Cuddy – Blue Smile.

This boat offers all the amenities you'd expect from a high-end boat, including a hull-side door with a stepladder and grab rails, fishing gear, inflatable paddleboards, and snorkeling equipment. Additionally, the en-suite cabin can transform from a daytime cruiser to an overnight or weekend getaway.

Its stylish design, thoughtful features, and ample amenities make it an excellent option for any type of excursion on the water. Whether you're planning an adventurous dive or a relaxing cruise, Blue Smile is the perfect choice!