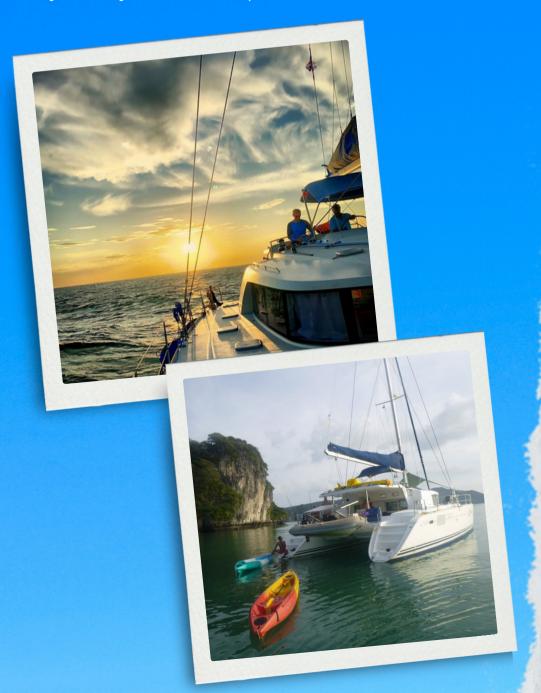

## About this Yacht

Discover the Best of Thailand with Calypso, a Lagoon 440 Catamaran Calypso, constructed in 2005, offers a magnificent cruising experience in Thailand. This catamaran boasts a spacious design featuring ample deck space and a large saloon with an integrated galley, ensuring a comfortable and relaxing environment for guests. Embark on unforgettable cruises in Thailand with Calypso, and explore the breathtaking coastal landscapes and tranquil waters of the region.

**Boat Type:** Catamaran

Length: 44 Feet

Speed: 12 Knots Cruising

Pax: 8 Max

SKIPPA

Amenities

Calypso provides ample deck space and a large saloon with an integrated galley, creating a comfortable and relaxing environment for guests. She comes with four double cabins with own bathroom and the large saloon with its inbuilt galley offers plenty of place to relax. She takes you for memorable cruises in Thailand.

Lots of deck space and due to the flybridge cockpit a large outside dining area, which seats 8 guests comfortably.