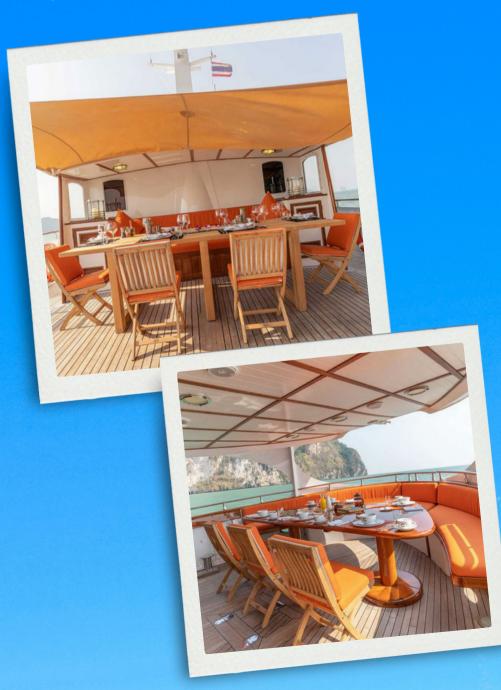

Camara C is a testament to meticulous craftsmanship and embodies the golden age of yachting. With its luxurious atmosphere, spacious living areas, and modern amenities, it offers the ultimate yachting experience.

## **ONBOARD COMFORT & ENTERTAINMENT**

Camara C seamlessly integrates impressive features to enhance guest comfort and entertainment. Wi-Fi connectivity is available, allowing guests to stay connected throughout their charter if desired. The yacht is also equipped with air conditioning to provide a comfortable onboard environment.