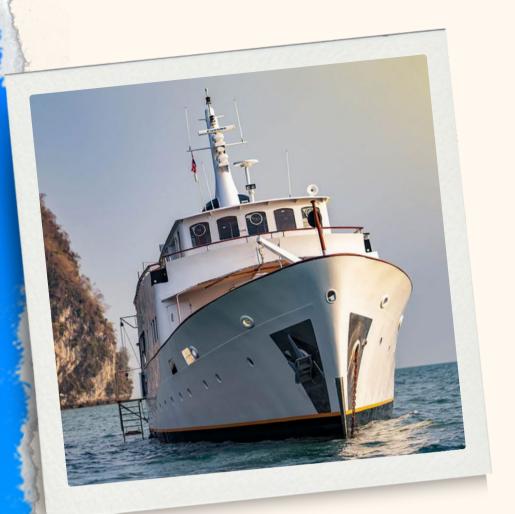

Meet CAMARA C, a 32-meter gentlemen's yacht that marries classic charm with contemporary luxury. Originally crafted in 1961 by the prestigious British shipyard Yarrow & Co and recently refurbished to impeccable standards in 2021, CAMARA C is now available for exclusive charter adventures in the captivating waters of Phuket and beyond.

Camara C is a testament to meticulous craftsmanship and embodies the golden age of yachting. With its luxurious atmosphere, spacious living areas, and modern amenities, it offers the ultimate yachting experience.

**SKIPPA** 

Boat Type: Super Yacht Length: 105 Feet Speed: 10 Knots Cruising Pax: 12

Amenities

**GUEST ACCOMMODATION** 

Built in 1961, Camara C offers comfortable guest accommodation for up to 12 guests in 6 suites. The cabins include a master suite, four double cabins, and one twin cabin. There are a total of 7 beds, including 1 king, 3 queens, 1 double, and 2 singles. The yacht is also equipped to carry up to 6 crew members, ensuring a relaxed and luxurious charter experience.