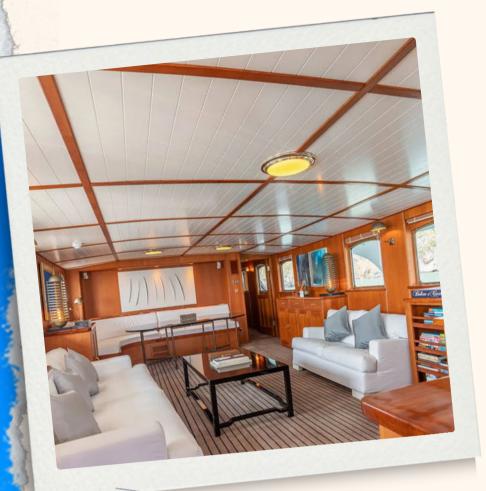

Camara C is a testament to meticulous craftsmanship and embodies the golden age of yachting. With its luxurious atmosphere, spacious living areas, and modern amenities, it offers the ultimate yachting experience.

## **ONBOARD COMFORT & ENTERTAINMENT**

Camara C seamlessly integrates impressive features to enhance guest comfort and entertainment. Wi-Fi connectivity is available, allowing guests to stay connected throughout their charter if desired. The yacht is also equipped with air conditioning to provide a comfortable onboard environment.