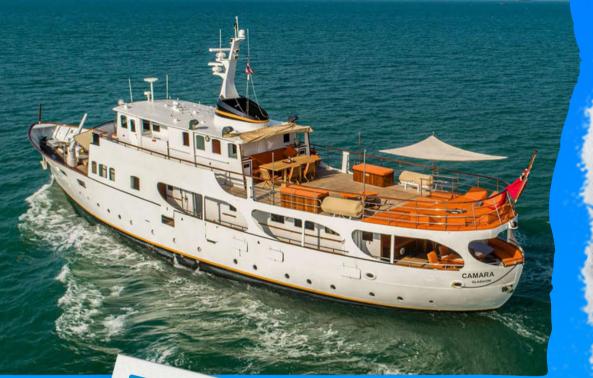

Meet CAMARA C, a 32-meter gentlemen's yacht that marries classic charm with contemporary luxury. Originally crafted in 1961 by the prestigious British shipyard Yarrow & Co and recently refurbished to impeccable standards in 2021, CAMARA C is now available for exclusive charter adventures in the captivating waters of Phuket and beyond.

Camara C is a testament to meticulous craftsmanship and embodies the golden age of yachting. With its luxurious atmosphere, spacious living areas, and modern amenities, it offers the ultimate yachting experience.

**SKIPPA** 

Boat Type: Super Yacht Length: 105 Feet Speed: 10 Knots Cruising Pax: 12

Amenities

**GUEST ACCOMMODATION** 

Built in 1961, Camara C offers comfortable guest accommodation for up to 12 guests in 6 suites. The cabins include a master suite, four double cabins, and one twin cabin. There are a total of 7 beds, including 1 king, 3 queens, 1 double, and 2 singles. The yacht is also equipped to carry up to 6 crew members, ensuring a relaxed and luxurious charter experience.