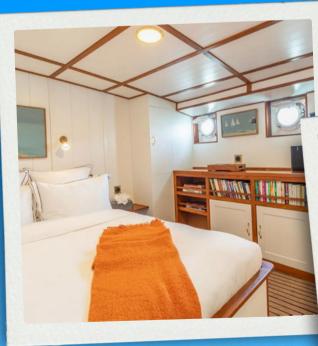

**SKIPPA** 

Boat Type: Super Yacht Length: 105 Feet Speed: 10 Knots Cruising Pax: 12

Amenities

**GUEST ACCOMMODATION** 

Built in 1961, Camara C offers comfortable guest accommodation for up to 12 guests in 6 suites. The cabins include a master suite, four double cabins, and one twin cabin. There are a total of 7 beds, including 1 king, 3 queens, 1 double, and 2 singles. The yacht is also equipped to carry up to 6 crew members, ensuring a relaxed and luxurious charter experience.