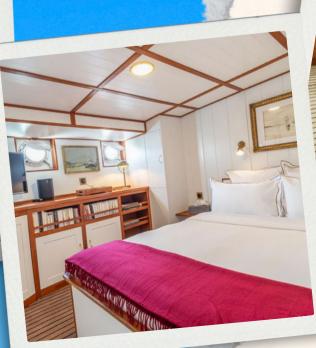

**SKIPPA** 

Boat Type: Super Yacht Length: 105 Feet Speed: 10 Knots Cruising Pax: 12

Amenities

**GUEST ACCOMMODATION** 

Built in 1961, Camara C offers comfortable guest accommodation for up to 12 guests in 6 suites. The cabins include a master suite, four double cabins, and one twin cabin. There are a total of 7 beds, including 1 king, 3 queens, 1 double, and 2 singles. The yacht is also equipped to carry up to 6 crew members, ensuring a relaxed and luxurious charter experience.