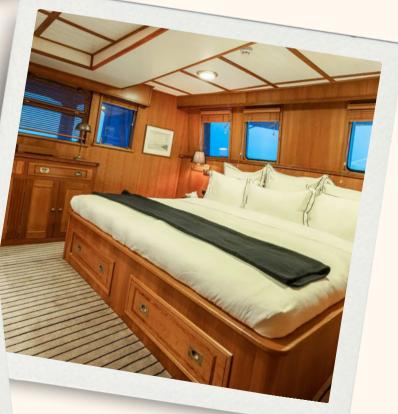

**SKIPPA** 

Boat Type: Super Yacht Length: 105 Feet Speed: 10 Knots Cruising Pax: 12

Amenities

**GUEST ACCOMMODATION** 

Built in 1961, Camara C offers comfortable guest accommodation for up to 12 guests in 6 suites. The cabins include a master suite, four double cabins, and one twin cabin. There are a total of 7 beds, including 1 king, 3 queens, 1 double, and 2 singles. The yacht is also equipped to carry up to 6 crew members, ensuring a relaxed and luxurious charter experience.