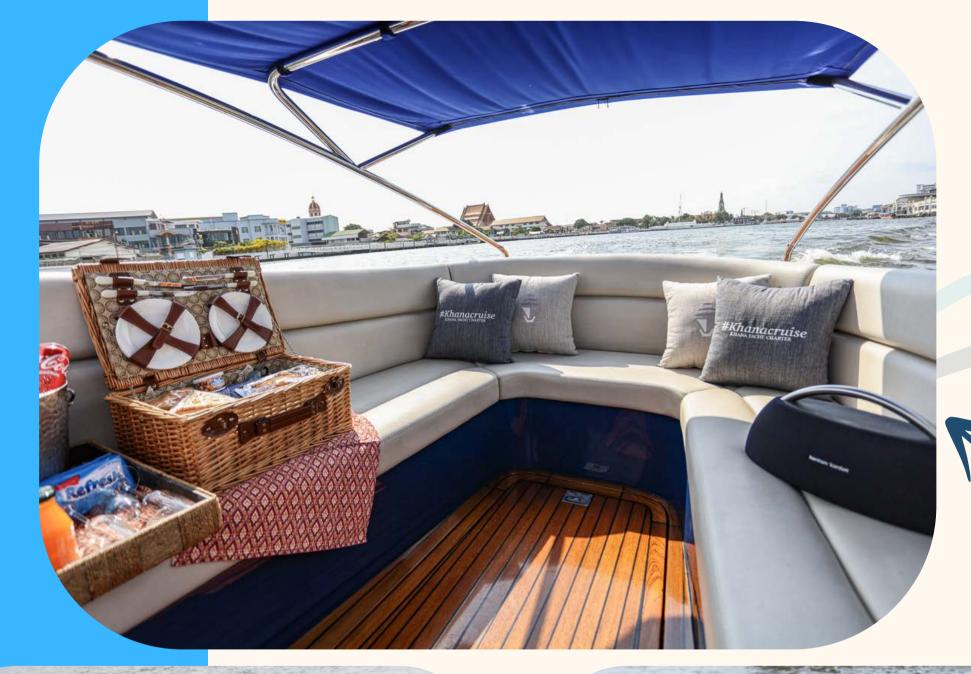

# Amenities

This beautiful open-air classic boat, Capella, is designed to deliver the ultimate cruising experience in Bangkok.

The amples offer a large U-shape design and an entertainment space for up to 5 passengers to see the vanilla-colored skyline on the immaculate beauty of the Chao Phraya River. Whether you dine aboard a classic boat while admiring the sunset, or relive the thrill of a customized trip on several routes through the capital of Thailand with comprehensive facilities, this boat is sure to satisfy.

### What's Included!

- Yacht rental fee
- All Diesel and Gasoline Fuel
- Fully trained professional Captain