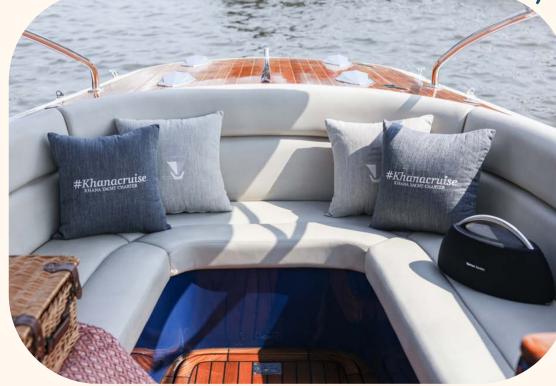

# Amenities

This beautiful open-air classic boat, Capella, is designed to deliver the ultimate cruising experience in Bangkok.

The amples offer a large U-shape design and an entertainment space for up to 5 passengers to see the vanilla-colored skyline on the immaculate beauty of the Chao Phraya River. Whether you dine aboard a classic boat while admiring the sunset, or relive the thrill of a customized trip on several routes through the capital of Thailand with comprehensive facilities, this boat is sure to satisfy.