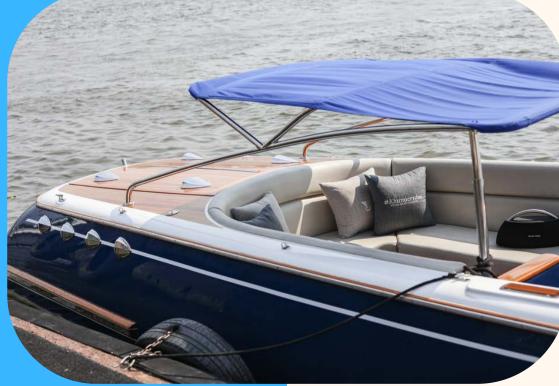

# Amenities

This beautiful open-air classic boat, Capella, is designed to deliver the ultimate cruising experience in Bangkok.

The amples offer a large U-shape design and an entertainment space for up to 5 passengers to see the vanilla-colored skyline on the immaculate beauty of the Chao Phraya River. Whether you dine aboard a classic boat while admiring the sunset, or relive the thrill of a customized trip on several routes through the capital of Thailand with comprehensive facilities, this boat is sure to satisfy.