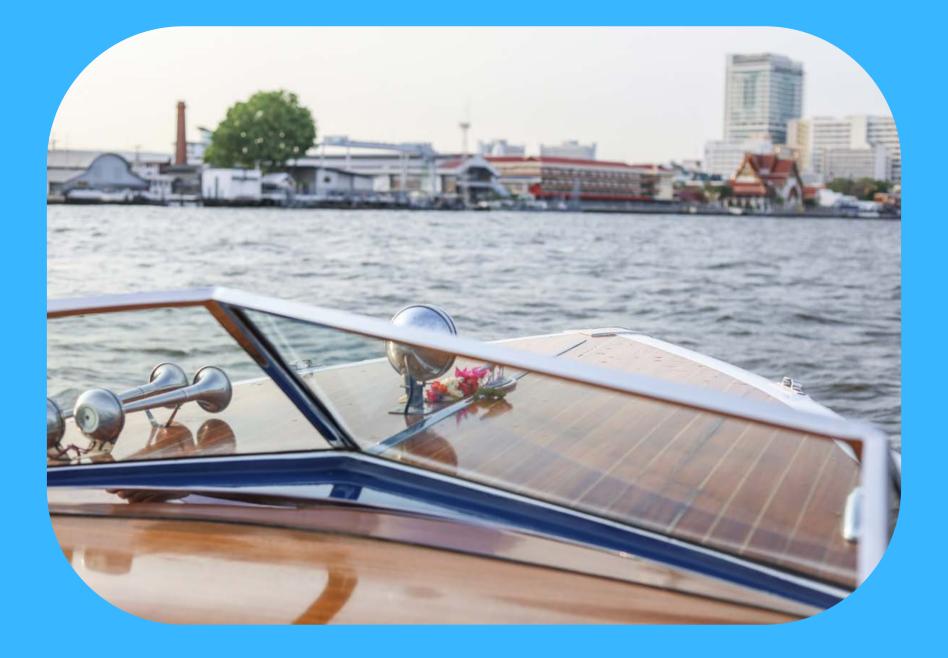

# Amenities

This beautiful open-air classic boat, Capella, is designed to deliver the ultimate cruising experience in Bangkok.

The amples offer a large U-shape design and an entertainment space for up to 5 passengers to see the vanilla-colored skyline on the immaculate beauty of the Chao Phraya River. Whether you dine aboard a classic boat while admiring the sunset, or relive the thrill of a customized trip on several routes through the capital of Thailand with comprehensive facilities, this boat is sure to satisfy.