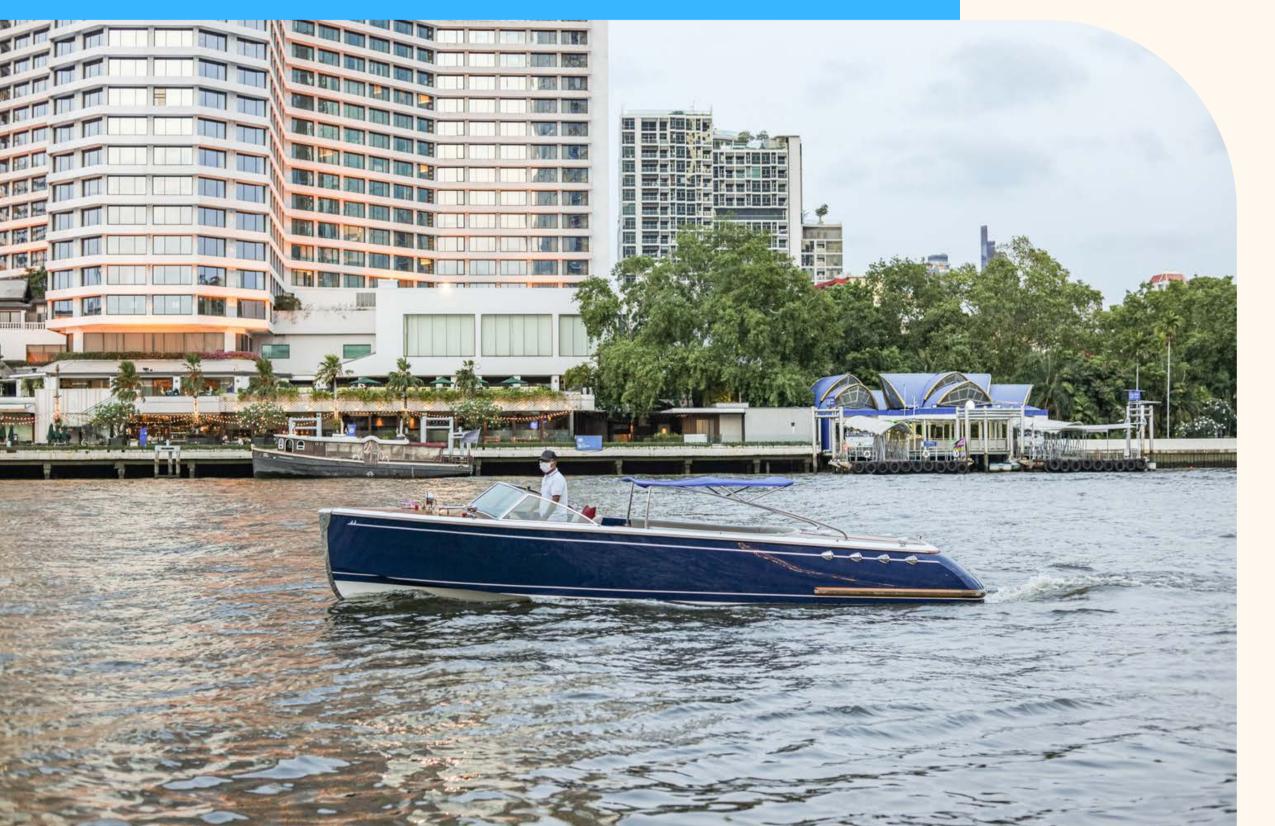

pella, is designed to deliver the ultimate cruising experience in Bangkok.

The amples offer a large U-shape design and an entertainment space for up to 5 passengers to see the vanilla-colored skyline on the immaculate beauty of the Chao Phraya River. Whether you dine aboard a classic boat while admiring the sunset, or relive the thrill of a customized trip on several routes through the capital of Thailand with comprehensive facilities, this boat is sure to satisfy.











- Deckhands and fluent English speaking
  Steward/ess, crew food/ drinks and
  salaries
- Quality snorkelling and fun fishing equipment and other water toys depending on your chosen yacht

### What's Included!

- Yacht rental fee
- All Diesel and Gasoline Fuel
- Fully trained professional Captain



# Sail with us!













contact@skippa-charter.com



+66 (0) 62 739 3480

SKIPPA