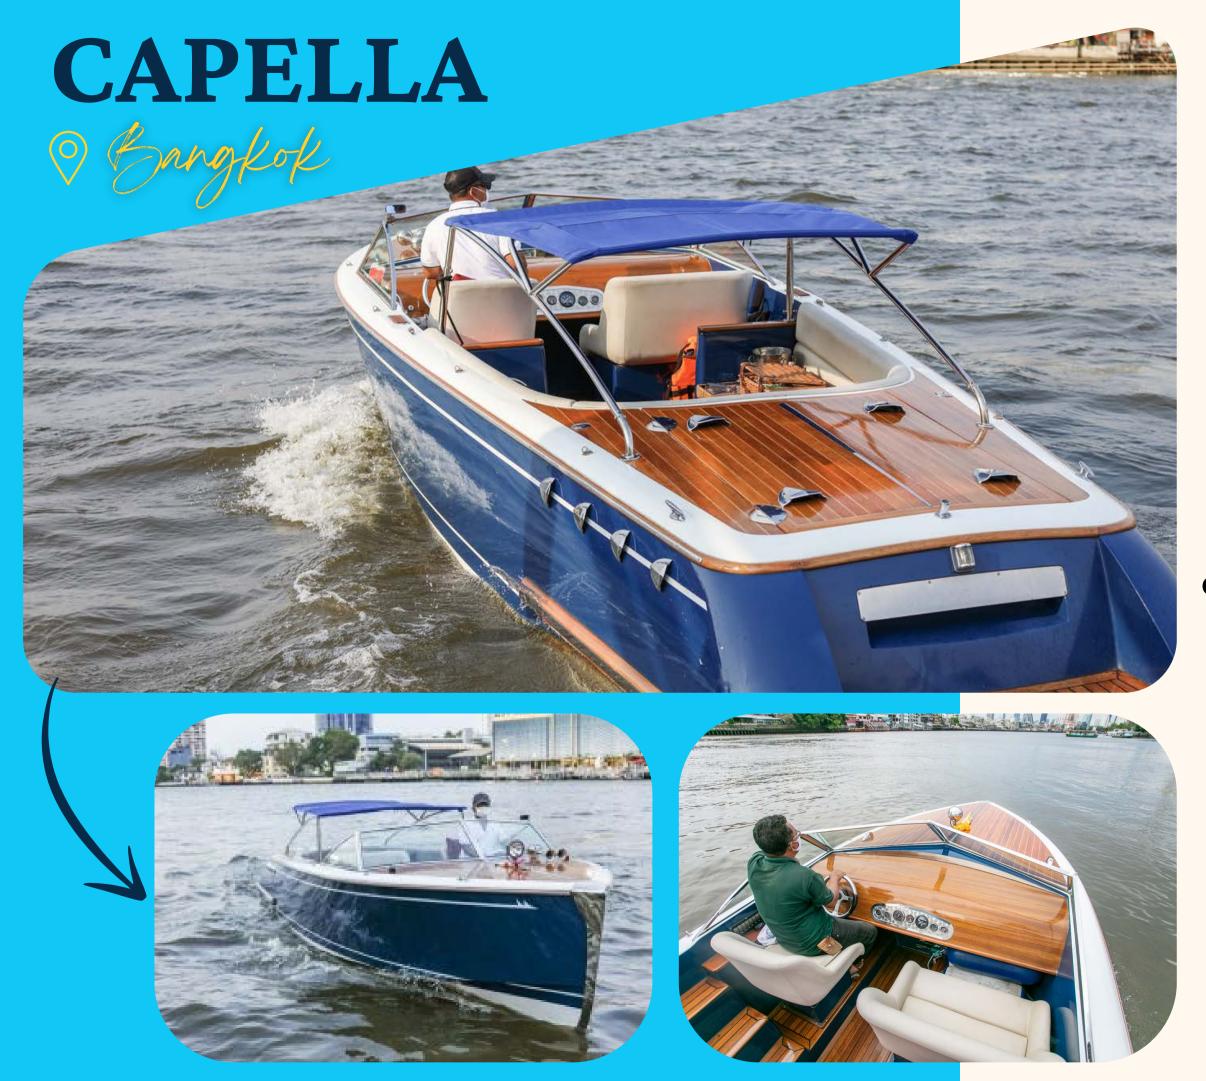

## Abouthis Uncht

Experience the Best of Bangkok with Capella.

Capella is the ultimate boat cruise experience in Bangkok, perfect for both daytime and evening trips with friends, family, or that special someone. Celebrate special events or take in the city's sights with this unique boat. With a maximum capacity of five passengers, there's plenty of room for everyone.

Boat Type: Motor Yacht

Length: 27 Feet

Speed: 20 Knots Cruising

Pax: 5

# Amenities

This beautiful open-air classic boat, Capella, is designed to deliver the ultimate cruising experience in Bangkok.

The amples offer a large U-shape design and an entertainment space for up to 5 passengers to see the vanilla-colored skyline on the immaculate beauty of the Chao Phraya River. Whether you dine aboard a classic boat while admiring the sunset, or relive the thrill of a customized trip on several routes through the capital of Thailand with comprehensive facilities, this boat is sure to satisfy.