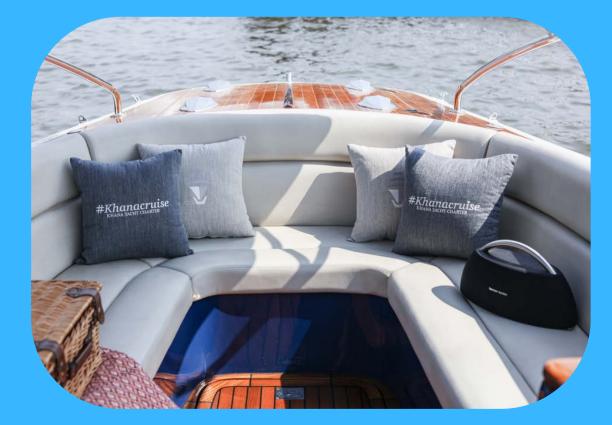

# Amenities

This beautiful open-air classic boat, Capella, is designed to deliver the ultimate cruising experience in Bangkok.

The amples offer a large U-shape design and an entertainment space for up to 5 passengers to see the vanilla-colored skyline on the immaculate beauty of the Chao Phraya River. Whether you dine aboard a classic boat while admiring the sunset, or relive the thrill of a customized trip on several routes through the capital of Thailand with comprehensive facilities, this boat is sure to satisfy.