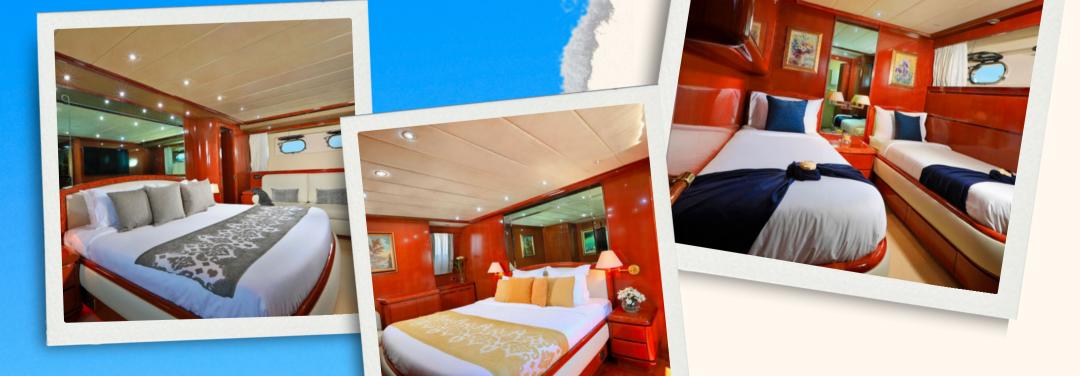

## About this Yncht

The luxury Falcon Yacht is a powerful classic beauty and has an elegant interior, tastefully decorated, with the addition of state of the art electronics and updated features like a full size Jacuzzi. Featuring accommodation for 10 guests in 5 cabins, she is a singular example of timeless elegance and contemporary amenities like big screen TVs throughout. Our luxury motor yacht is capable of a comfortable cruising speed of 15 knots. Cruising in upmost comfort and explore the unparalleled beauty of the Andaman Sea. Her top speed is 20 knots and her power comes from two 2280HP MTU diesel engines.

## Amenities

Experience Unmatched Comfort and Relaxation on a Luxurious Yacht
On this luxurious yacht, immerse yourself in the ultimate comfort and relaxation.
Stay cool and comfortable in any weather with refreshing air conditioning in all cabins and the saloon. The yacht boasts two cabins, accommodating up to four guests, and ensures a comfortable stay.
Additionally, take advantage of the sun deck and aft deck, providing extra space to bask in the sun and relax.