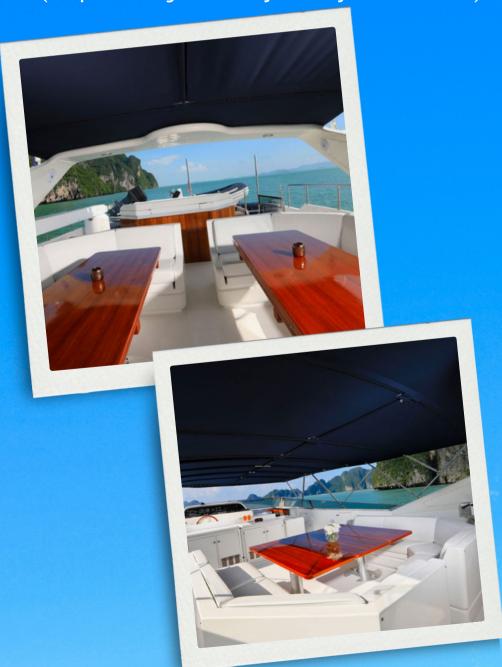

## Amenities

Experience Unmatched Comfort and Relaxation on a Luxurious Yacht
On this luxurious yacht, immerse yourself in the ultimate comfort and relaxation.
Stay cool and comfortable in any weather with refreshing air conditioning in all cabins and the saloon. The yacht boasts two cabins, accommodating up to four guests, and ensures a comfortable stay.
Additionally, take advantage of the sun deck and aft deck, providing extra space to bask in the sun and relax.