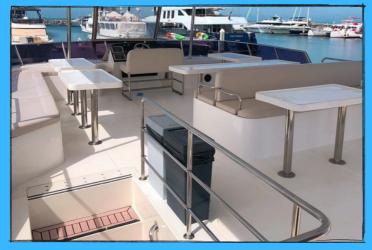

## Amenities

A Luxurious Experience Onboard the Glow Descending into the interior saloon through the patio doors, you'll immediately notice a feeling of spaciousness due to the high headliners and wide beam. This socially-designed area is dominated by four tables surrounded by soft, comfortable seating. The starboard sidebar, complete with exterior stools, creates a flow-through atmosphere that continues onto the rear deck, where 360-degree uninterrupted views and a large screen TV and full boat music system make for an impressive entertainment setup.