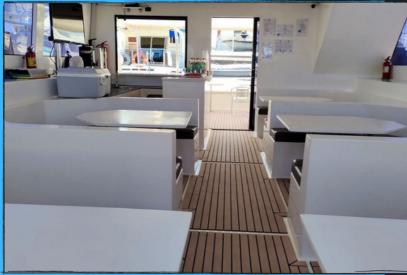

## Amenities

A Luxurious Experience Onboard the Glow Descending into the interior saloon through the patio doors, you'll immediately notice a feeling of spaciousness due to the high headliners and wide beam. This socially-designed area is dominated by four tables surrounded by soft, comfortable seating. The starboard sidebar, complete with exterior stools, creates a flow-through atmosphere that continues onto the rear deck, where 360-degree uninterrupted views and a large screen TV and full boat music system make for an impressive entertainment setup.