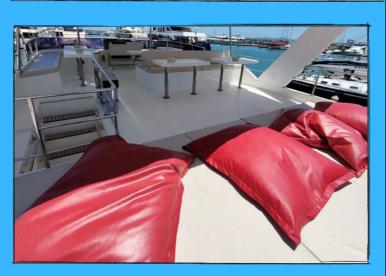

The fully cushioned foredeck, accessible via wide port and starboard side decks, is a heavenly area of the vessel, perfect for sun lovers seeking exceptional comfort and magnificent views. It's the ideal spot to relax with a glass of champagne as the sun sets. Lastly, a spacious, well-equipped head with soft foam teak flooring ensures that the luxury vibe is maintained, no matter the size of your party.