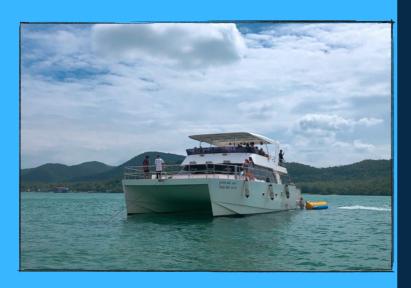

## About this Yacht

Discover the Beauty of Pattaya's Archipelago on Floeth 55

Also known as Glow, is an opulent 55-foot power catamaran built by Floeth Yachts Thailand in 2019. This commercial charter is a showcase of outstanding workmanship and contemporary design. With spacious interiors, it's ideal for hosting large parties and events.

Perfect for exploring Pattaya's archipelago of tropical deserted islands, providing sufficient power to ensure a smooth sail. It is fully equipped to offer you an unforgettable journey, allowing you to enjoy the mesmerizing beauty of the region.