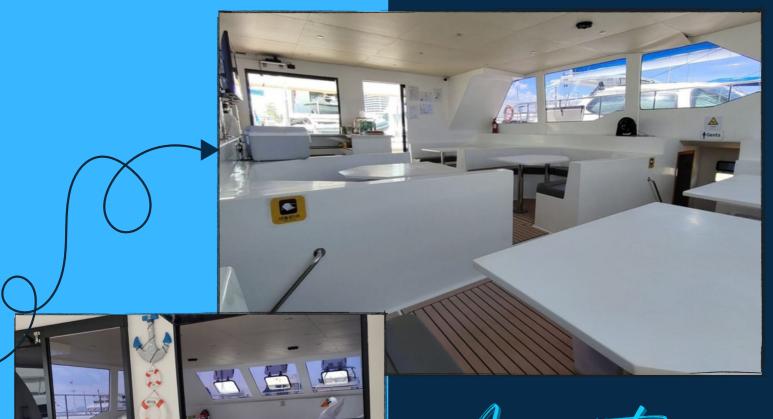

## Amenities

A Luxurious Experience Onboard the Glow Descending into the interior saloon through the patio doors, you'll immediately notice a feeling of spaciousness due to the high headliners and wide beam. This socially-designed area is dominated by four tables surrounded by soft, comfortable seating. The starboard sidebar, complete with exterior stools, creates a flow-through atmosphere that continues onto the rear deck, where 360-degree uninterrupted views and a large screen TV and full boat music system make for an impressive entertainment setup.