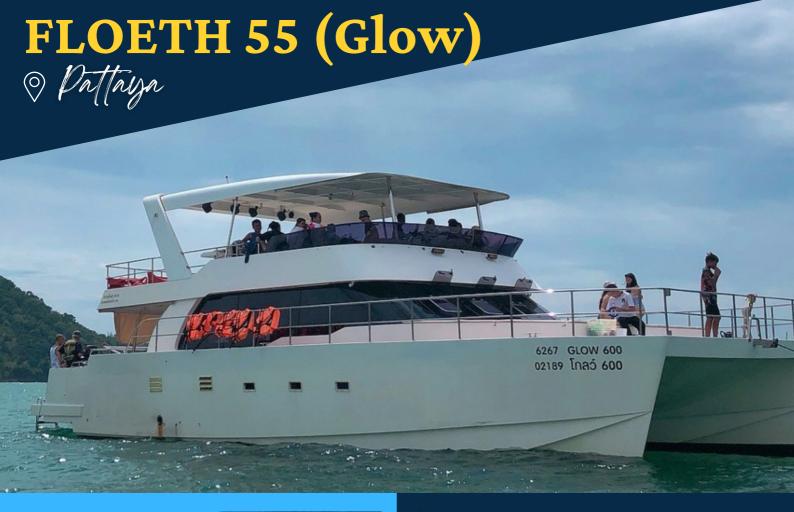

## About this Yacht

Discover the Beauty of Pattaya's Archipelago on Floeth 55

Also known as Glow, is an opulent 55-foot power catamaran built by Floeth Yachts Thailand in 2019. This commercial charter is a showcase of outstanding workmanship and contemporary design. With spacious interiors, it's ideal for hosting large parties and events.

Perfect for exploring Pattaya's archipelago of tropical deserted islands, providing sufficient power to ensure a smooth sail. It is fully equipped to offer you an unforgettable journey, allowing you to enjoy the mesmerizing beauty of the region.

Boat Type: Catamaran

Length: 55 Feet

Speed: 11 Knots Cruising

Pax: 50

SKIPPA