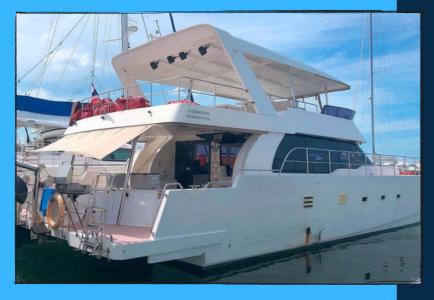

## About this Yacht

Discover the Beauty of Pattaya's Archipelago on Floeth 55

Also known as Glow, is an opulent 55-foot power catamaran built by Floeth Yachts Thailand in 2019. This commercial charter is a showcase of outstanding workmanship and contemporary design. With spacious interiors, it's ideal for hosting large parties and events.