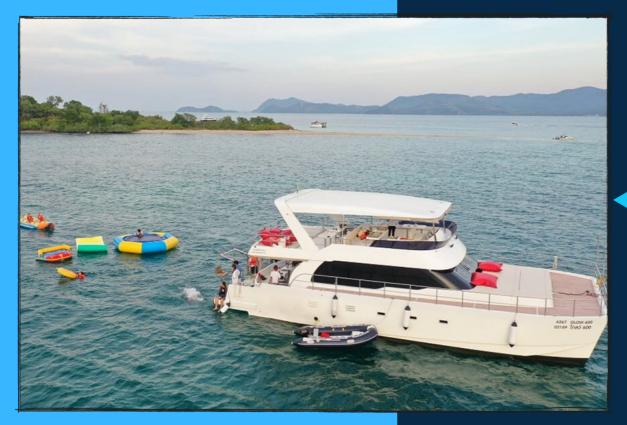

## About this Yacht

Discover the Beauty of Pattaya's Archipelago on Floeth 55

Also known as Glow, is an opulent 55-foot power catamaran built by Floeth Yachts Thailand in 2019. This commercial charter is a showcase of outstanding workmanship and contemporary design. With spacious interiors, it's ideal for hosting large parties and events.

Perfect for exploring Pattaya's archipelago of tropical deserted islands, providing sufficient power to ensure a smooth sail. It is fully equipped to offer you an unforgettable journey, allowing you to enjoy the mesmerizing beauty of the region.