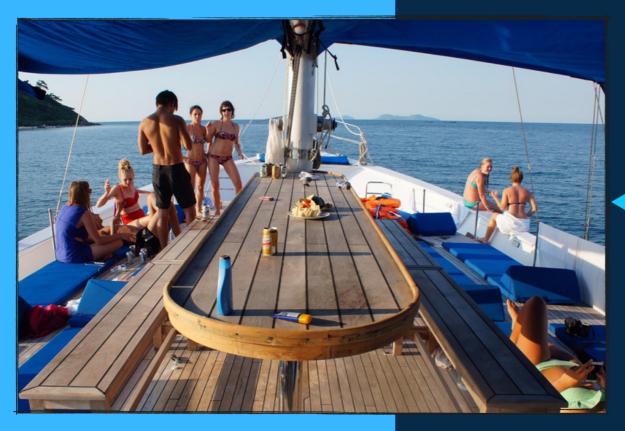

## About this Yacht

Experience a Unique Sailing Adventure with the "Gulet 89"

The "Gulet 89" is an impressive Turkish Gulet motor sailing yacht that spans 89 feet. It offers an authentic sailing experience with a modern twist. For a one-of-a-kind adventure, you can raise the sails, switch off the engine, and glide through the Pattaya archipelago's picturesque islands. Along with sailing, the yacht provides various water-based activities and equipment for your enjoyment, including a jet boat, sea kayaks, banana boat rides, snorkeling gear, fishing gear, and a spacious rib with a 115 hp outboard engine for convenient transportation