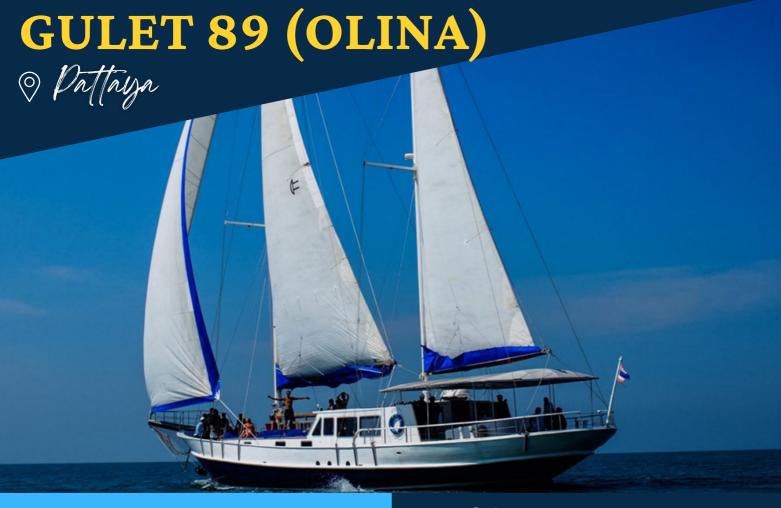

## About this Yacht

Experience a Unique Sailing Adventure with the "Gulet 89"

The "Gulet 89" is an impressive Turkish Gulet motor sailing yacht that spans 89 feet. It offers an authentic sailing experience with a modern twist. For a one-of-a-kind adventure, you can raise the sails, switch off the engine, and glide through the Pattaya archipelago's picturesque islands. Along with sailing, the yacht provides various water-based activities and equipment for your enjoyment, including a jet boat, sea kayaks, banana boat rides, snorkeling gear, fishing gear, and a spacious rib with a 115 hp outboard engine for convenient transportation

Boat Type: Sailing Yacht

to and from secluded islands.

Length: 89 Feet Speed: 6 Knots

Pax: 3

SKIPPA