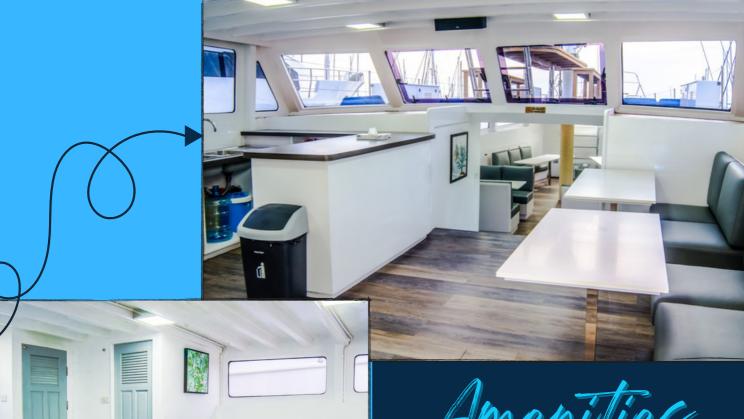

## Amenities

- 5 Marine Bathrooms.
- Fully Air Conditioned Throughout.
- Professional Galley
- Large Saloon with seating for 15
- I-pod compatible Stereo system
- Garmin GPS chart-plotter
- Snorkelling equipment
- Large Rib boat
- Fishing rods
- Banana Boat Rides
- Sea Kayaks
- Jet Boat Rides