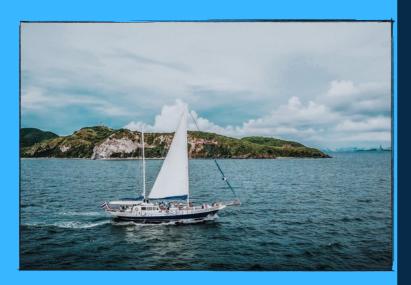

## About this Yacht

Experience a Unique Sailing Adventure with the "Gulet 89"

The "Gulet 89" is an impressive Turkish Gulet motor sailing yacht that spans 89 feet. It offers an authentic sailing experience with a modern twist. For a one-of-a-kind adventure, you can raise the sails, switch off the engine, and glide through the Pattaya archipelago's picturesque islands. Along with sailing, the yacht provides various water-based activities and equipment for your enjoyment, including a jet boat, sea kayaks, banana boat rides, snorkeling gear, fishing gear, and a spacious rib with a 115 hp outboard engine for convenient transportation

Boat Type: Sailing Yacht

to and from secluded islands.

Length: 89 Feet Speed: 6 Knots

Pax: 3

SKIPPA