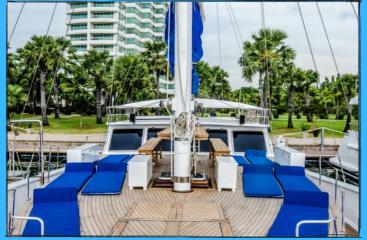

## About this Yacht

Experience a Unique Sailing Adventure with the "Gulet 89"

The "Gulet 89" is an impressive Turkish Gulet motor sailing yacht that spans 89 feet. It offers an authentic sailing experience with a modern twist. For a one-of-a-kind adventure, you can raise the sails, switch off the engine, and glide through the Pattaya archipelago's picturesque islands. Along with sailing, the yacht provides various water-based activities and equipment for your enjoyment, including a jet boat, sea kayaks, banana boat rides, snorkeling gear, fishing gear, and a spacious rib with a 115 hp outboard engine for convenient transportation

Boat Type: Sailing Yacht

to and from secluded islands.

Length: 89 Feet Speed: 6 Knots

Pax: 3

SKIPPA