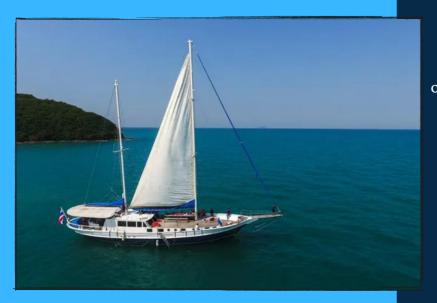

## About this Yacht

Experience a Unique Sailing Adventure with the "Gulet 89"

The "Gulet 89" is an impressive Turkish Gulet motor sailing yacht that spans 89 feet. It offers an authentic sailing experience with a modern twist. For a one-of-a-kind adventure, you can raise the sails, switch off the engine, and glide through the Pattaya archipelago's picturesque islands. Along with sailing, the yacht provides various water-based activities and equipment for your enjoyment, including a jet boat, sea kayaks, banana boat rides, snorkeling gear, fishing gear, and a spacious rib with a 115 hp outboard engine for convenient transportation