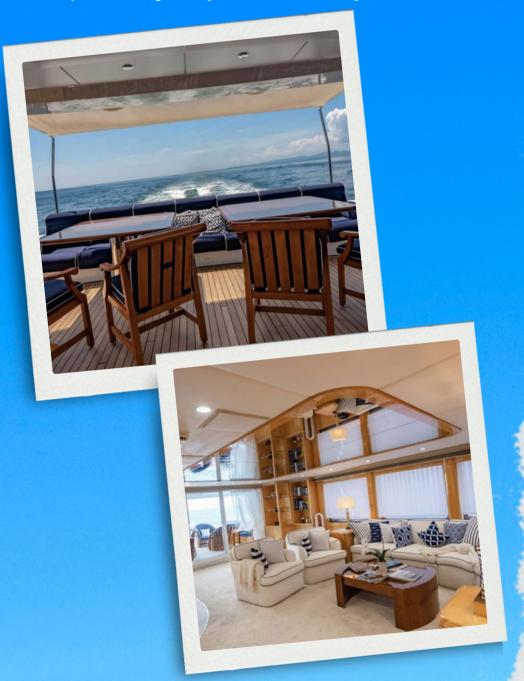

## About this Yacht

Indulge in the Height of Luxury Aboard Our 129ft Heesen Yacht Step aboard Lady Azul and discover true luxury and comfort. Our yacht was built with the utmost attention to detail and boasts five staterooms. including a full-beam Owner's suite on the main deck, two full-beam VIP staterooms, and two twins on the lower deck. Each room has an exquisite and opulent design, with en-suite bathrooms and hostess call buttons. Cruise through the breathtaking regions of Myanmar, Komodo, Malaysia, Thailand, Philippines, and Singapore.

## Amenities

Heesen can comfortably accommodate up to 10 quests in 5 luxurious staterooms, including a Master Suite, two VIP Suites and two Twin staterooms. True to her build, Heesen was designed with luxury and comfort in mind. All five staterooms have a beautiful and luxurious design, complete with ensuite bathrooms and hostess call buttons. Charter quests can relish the fresh air and stunning views of the cruising destination from it's extensive outdoor living areas. On the aft and bridge decks, quests can enjoy open-air fine dining under cooling mist units. Charter guests can have their pick of a variety of options for enjoying a delectable meal alfresco style. When the sea is calling, venture down to the beach club, which is the centre of water sport activities with an outside shower and inflatable pontoons for simple access. Guests can easily go for a swim, snorkel or have fun with one of the yacht's extensive range of water toys.