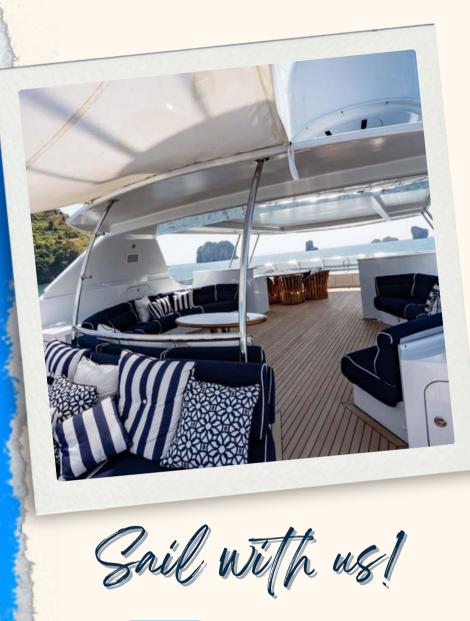

## About this Yacht

Indulge in the Height of Luxury Aboard Our 129ft Heesen Yacht Step aboard Lady Azul and discover true luxury and comfort. Our yacht was built with the utmost attention to detail and boasts five staterooms. including a full-beam Owner's suite on the main deck, two full-beam VIP staterooms, and two twins on the lower deck. Each room has an exquisite and opulent design, with en-suite bathrooms and hostess call buttons. Cruise through the breathtaking regions of Myanmar, Komodo, Malaysia, Thailand, Philippines, and Singapore.

## Amenities

Heesen can comfortably accommodate up to 10 quests in 5 luxurious staterooms, including a Master Suite, two VIP Suites and two Twin staterooms. True to her build, Heesen was designed with luxury and comfort in mind. All five staterooms have a beautiful and luxurious design, complete with ensuite bathrooms and hostess call buttons. Charter quests can relish the fresh air and stunning views of the cruising destination from it's extensive outdoor living areas. On the aft and bridge decks, quests can enjoy open-air fine dining under cooling mist units. Charter guests can have their pick of a variety of options for enjoying a delectable meal alfresco style. When the sea is calling, venture down to the beach club, which is the centre of water sport activities with an outside shower and inflatable pontoons for simple access. Guests can easily go for a swim, snorkel or have fun with one of the yacht's extensive range of water toys.