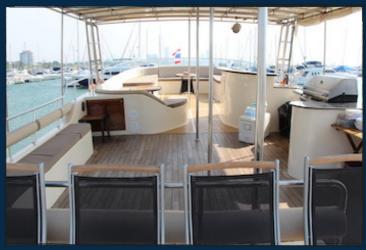

## Amerities

Our main deck salon is equipped with

plenty of comfortable sofas and seating. If

you have little ones who need entertainment, we've got you covered with a flat screen TV and DVD player. Our boat is extremely flexible and caters to a wide range of tastes and needs. We have ample space to store food and drinks, including a full-size fridge and two large ice compartments to ensure everything stays fresh and cold. Want to cook up your own meals? Make use of our microwave oven or gas stove on the main

For added convenience, we have separate gents and ladies washrooms with spacious and clean toilets.

deck, along with the BBQ on the upper