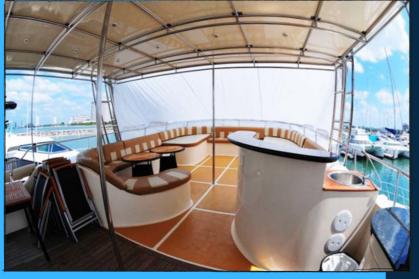

## Amerities

Our main deck salon is equipped with

plenty of comfortable sofas and seating. If

you have little ones who need entertainment, we've got you covered with a flat screen TV and DVD player. Our boat is extremely flexible and caters to a wide range of tastes and needs. We have ample space to store food and drinks, including a full-size fridge and two large ice compartments to ensure everything stays fresh and cold. Want to cook up your own meals? Make use of our microwave oven or gas stove on the main