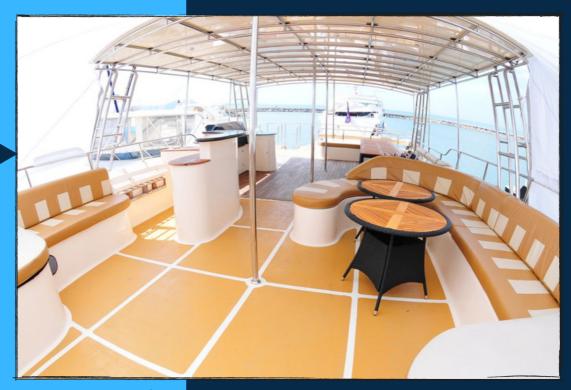

## Amerities

Our main deck salon is equipped with

plenty of comfortable sofas and seating. If

you have little ones who need entertainment, we've got you covered with a flat screen TV and DVD player. Our boat is extremely flexible and caters to a wide range of tastes and needs. We have ample space to store food and drinks, including a full-size fridge and two large ice compartments to ensure everything stays fresh and cold. Want to cook up your own meals? Make use of our microwave oven or gas stove on the main