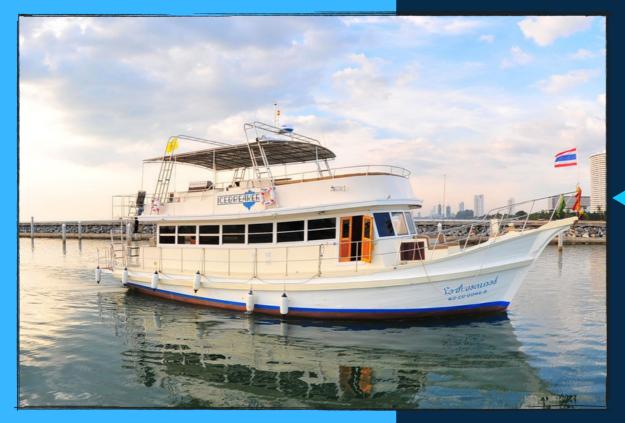

## About this Yncht

Experience the Ultimate Day
Charter in Pattaya – The Icebreaker!
If you're searching for an excellent
way to enjoy quality time with your
loved ones or host exclusive parties
and events, then look no further
than the Icebreaker! With ample
space for guests, a large BBQ area,
and a DJ and dance zone, you'll have
everything you need for a
memorable party boat experience.

Boat Type: Motor Boat

Length: 60 Feet Max Speed: 9 Knots

Pax: 50

SKIPPA