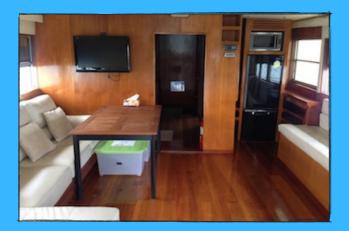

## Amerities

Our main deck salon is equipped with

plenty of comfortable sofas and seating. If

you have little ones who need entertainment, we've got you covered with a flat screen TV and DVD player. Our boat is extremely flexible and caters to a wide range of tastes and needs. We have ample space to store food and drinks, including a full-size fridge and two large ice compartments to ensure everything stays fresh and cold. Want to cook up your own meals? Make use of our microwave oven or gas stove on the main