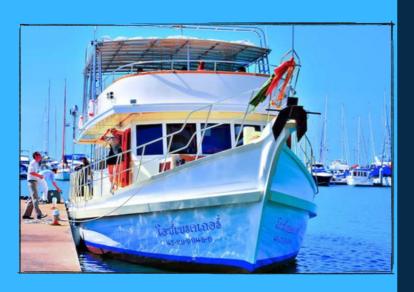

## About this Yncht

Experience the Ultimate Day
Charter in Pattaya – The Icebreaker!
If you're searching for an excellent
way to enjoy quality time with your
loved ones or host exclusive parties
and events, then look no further
than the Icebreaker! With ample
space for guests, a large BBQ area,
and a DJ and dance zone, you'll have
everything you need for a
memorable party boat experience.

Boat Type: Motor Boat

Length: 60 Feet Max Speed: 9 Knots

Pax: 50

SKIPPA