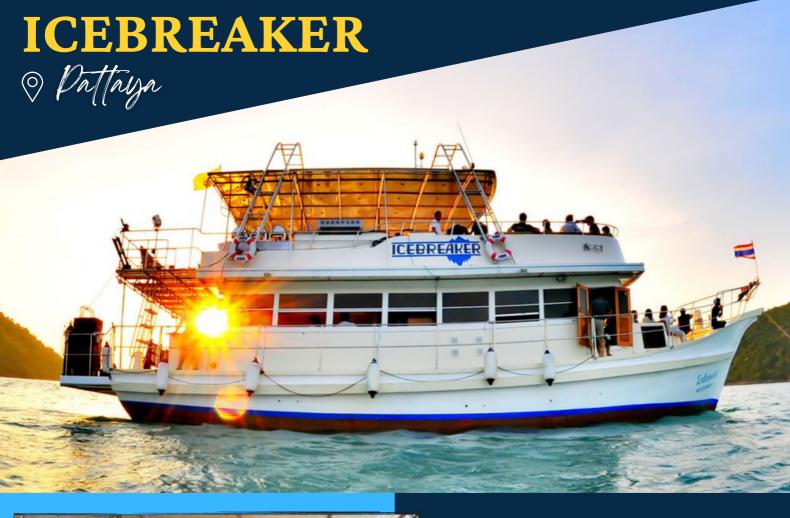

## About this Yncht

Experience the Ultimate Day
Charter in Pattaya – The Icebreaker!
If you're searching for an excellent
way to enjoy quality time with your
loved ones or host exclusive parties
and events, then look no further
than the Icebreaker! With ample
space for guests, a large BBQ area,
and a DJ and dance zone, you'll have
everything you need for a
memorable party boat experience.

Boat Type: Motor Boat

Length: 60 Feet Max Speed: 9 Knots

Pax: 50

SKIPPA