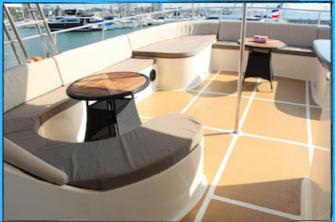

## Amerities

Our main deck salon is equipped with

plenty of comfortable sofas and seating. If

you have little ones who need entertainment, we've got you covered with a flat screen TV and DVD player. Our boat is extremely flexible and caters to a wide range of tastes and needs. We have ample space to store food and drinks, including a full-size fridge and two large ice compartments to ensure everything stays fresh and cold. Want to cook up your own meals? Make use of our microwave oven or gas stove on the main