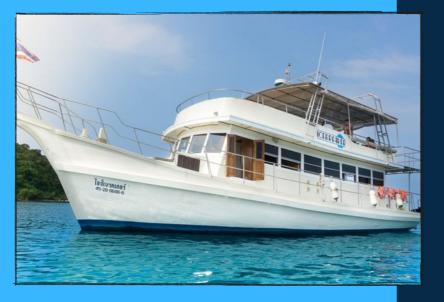

## About this Yncht

Experience the Ultimate Day
Charter in Pattaya – The Icebreaker!
If you're searching for an excellent
way to enjoy quality time with your
loved ones or host exclusive parties
and events, then look no further
than the Icebreaker! With ample
space for guests, a large BBQ area,
and a DJ and dance zone, you'll have
everything you need for a
memorable party boat experience.

Boat Type: Motor Boat

Length: 60 Feet Max Speed: 9 Knots

Pax: 50

SKIPPA









## Amerities

Our main deck salon is equipped with

plenty of comfortable sofas and seating. If

you have little ones who need entertainment, we've got you covered with a flat screen TV and DVD player. Our boat is extremely flexible and caters to a wide range of tastes and needs. We have ample space to store food and d