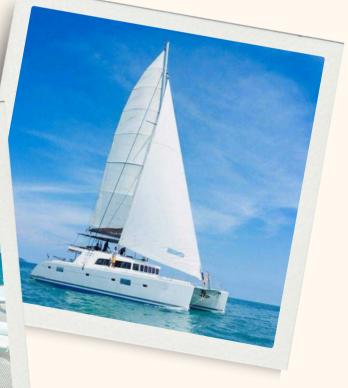

About this yaci

Step aboard the Lagoon 50 Sailing Catamaran and experience the ultimate in luxurious private charter cruises. With four double cabins, each with its own bathroom, you'll have ample space to relax and unwind in privacy. What truly sets this catamaran apart is its unique "Flybridge" feature the cockpit is situated above the saloon, offering quests an expansive outdoor area for dining and lounging. The indoor saloon is equally impressive, with large hatches that provide plenty of ventilation and light. And let's not forget about the netting or trampoline area - perfect for stargazing and enjoying a refreshing drink.

**SKIPPA** 

Boat Type: Catamaran Length: 50 Feet Speed: 7 Knots Cruising Pax: 25 Max

Amenifies

The Lagoon 50 is a modern and stylish yacht that offers spacious and comfortable cruising for holiday charters. It features air conditioning in all cabins and a generous layout, including a top fly bridge, aft shaded dining area, saloon, and four ensuite double cabins. The yacht is finished in light wood for an added feeling of spaciousness and comes equipped with kayaks, SUPs, fishing and snorkeling gear, and a fast dinghy for enjoyment.