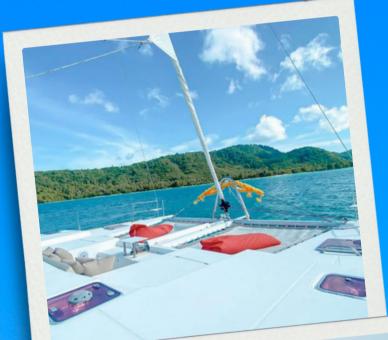

About this yaci

Step aboard the Lagoon 50 Sailing Catamaran and experience the ultimate in luxurious private charter cruises. With four double cabins, each with its own bathroom, you'll have ample space to relax and unwind in privacy. What truly sets this catamaran apart is its unique "Flybridge" feature the cockpit is situated above the saloon, offering quests an expansive outdoor area for dining and lounging. The indoor saloon is equally impressive, with large hatches that provide plenty of ventilation and light. And let's not forget about the netting or trampoline area - perfect for stargazing and enjoying a refreshing drink.

**SKIPPA** 

Boat Type: Catamaran Length: 50 Feet Speed: 7 Knots Cruising Pax: 25 Max

Amenifies

The Lagoon 50 is a modern and stylish yacht that offers spacious and comfortable cruising for holiday charters. It features air conditioning in all cabins and a generous layout, including a top fly bridge, aft shaded dining area, saloon, and four ensuite double cabins. The yacht is finished in light wood for an added feeling of spaciousness and comes equipped with kayaks, SUPs, fishing and snorkeling gear, and a fast dinghy for enjoyment.