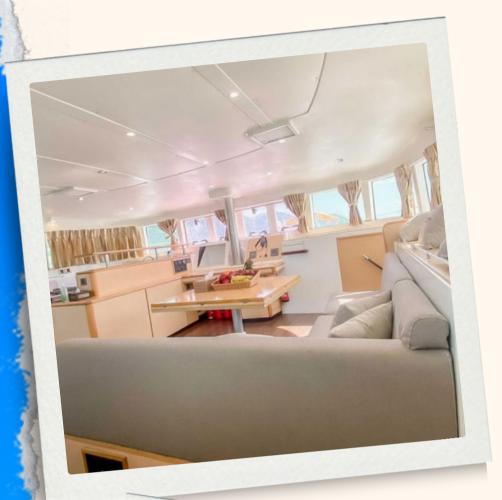

About this yaci

Step aboard the Lagoon 50 Sailing Catamaran and experience the ultimate in luxurious private charter cruises. With four double cabins, each with its own bathroom, you'll have ample space to relax and unwind in privacy. What truly sets this catamaran apart is its unique "Flybridge" feature the cockpit is situated above the saloon, offering quests an expansive outdoor area for dining and lounging. The indoor saloon is equally impressive, with large hatches that provide plenty of ventilation and light. And let's not forget about the netting or trampoline area - perfect for stargazing and enjoying a refreshing drink.

**SKIPPA** 

Boat Type: Catamaran Length: 50 Feet Speed: 7 Knots Cruising Pax: 25 Max

Amenifies

The Lagoon 50 is a modern and stylish yacht that offers spacious and comfortable cruising for holiday charters. It features air conditioning in all cabins and a generous layout, including a top fly bridge, aft shaded dining area, saloon, and four ensuite double cabins. The yacht is finished in light wood for an added feeling of spaciousness and comes equipped with kayaks, SUPs, fishing and snorkeling gear, and a fast dinghy for enjoyment.