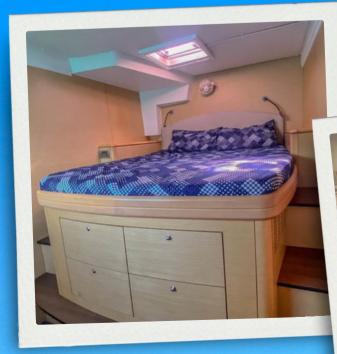

About this yaci

Step aboard the Lagoon 50 Sailing Catamaran and experience the ultimate in luxurious private charter cruises. With four double cabins, each with its own bathroom, you'll have ample space to relax and unwind in privacy. What truly sets this catamaran apart is its unique "Flybridge" feature the cockpit is situated above the saloon, offering quests an expansive outdoor area for dining and lounging. The indoor saloon is equally impressive, with large hatches that provide plenty of ventilation and light. And let's not forget about the netting or trampoline area - perfect for stargazing and enjoying a refreshing drink.

**SKIPPA** 

Boat Type: Catamaran Length: 50 Feet Speed: 7 Knots Cruising Pax: 25 Max

Amenifies

The Lagoon 50 is a modern and stylish yacht that offers spacious and comfortable cruising for holiday charters. It features air conditioning in all cabins and a generous layout, including a top fly bridge, aft shaded dining area, saloon, and four ensuite double cabins. The yacht is finished in light wood for an added feeling of spaciousness and comes equipped with kayaks, SUPs, fishing and snorkeling gear, and a fast dinghy for enjoyment.