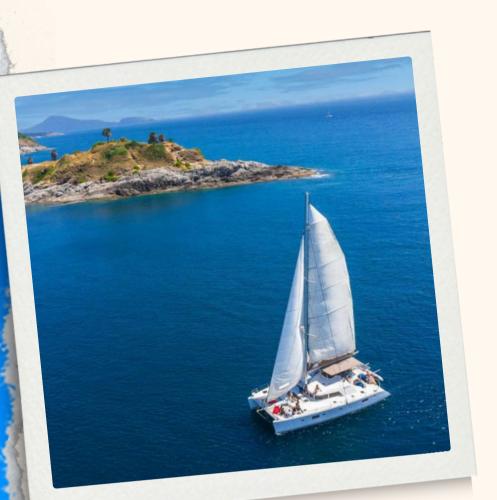

About this yaci

Step aboard the Lagoon 50 Sailing Catamaran and experience the ultimate in luxurious private charter cruises. With four double cabins, each with its own bathroom, you'll have ample space to relax and unwind in privacy. What truly sets this catamaran apart is its unique "Flybridge" feature the cockpit is situated above the saloon, offering quests an expansive outdoor area for dining and lounging. The indoor saloon is equally impressive, with large hatches that provide plenty of ventilation and light. And let's not forget about the netting or trampoline area - perfect for stargazing and enjoying a refreshing drink.

**SKIPPA** 

Boat Type: Catamaran Length: 50 Feet Speed: 7 Knots Cruising Pax: 25 Max

Amenifies

The Lagoon 50 is a modern and stylish yacht that offers spacious and comfortable cruising for holiday charters. It features air conditioning in all cabins and a generous layout, including a top fly bridge, aft shaded dining area, saloon, and four ensuite double cabins. The yacht is finished in light wood for an added feeling of spaciousness and comes equipped with kayaks, SUPs, fishing and snorkeling gear, and a fast dinghy for enjoyment.