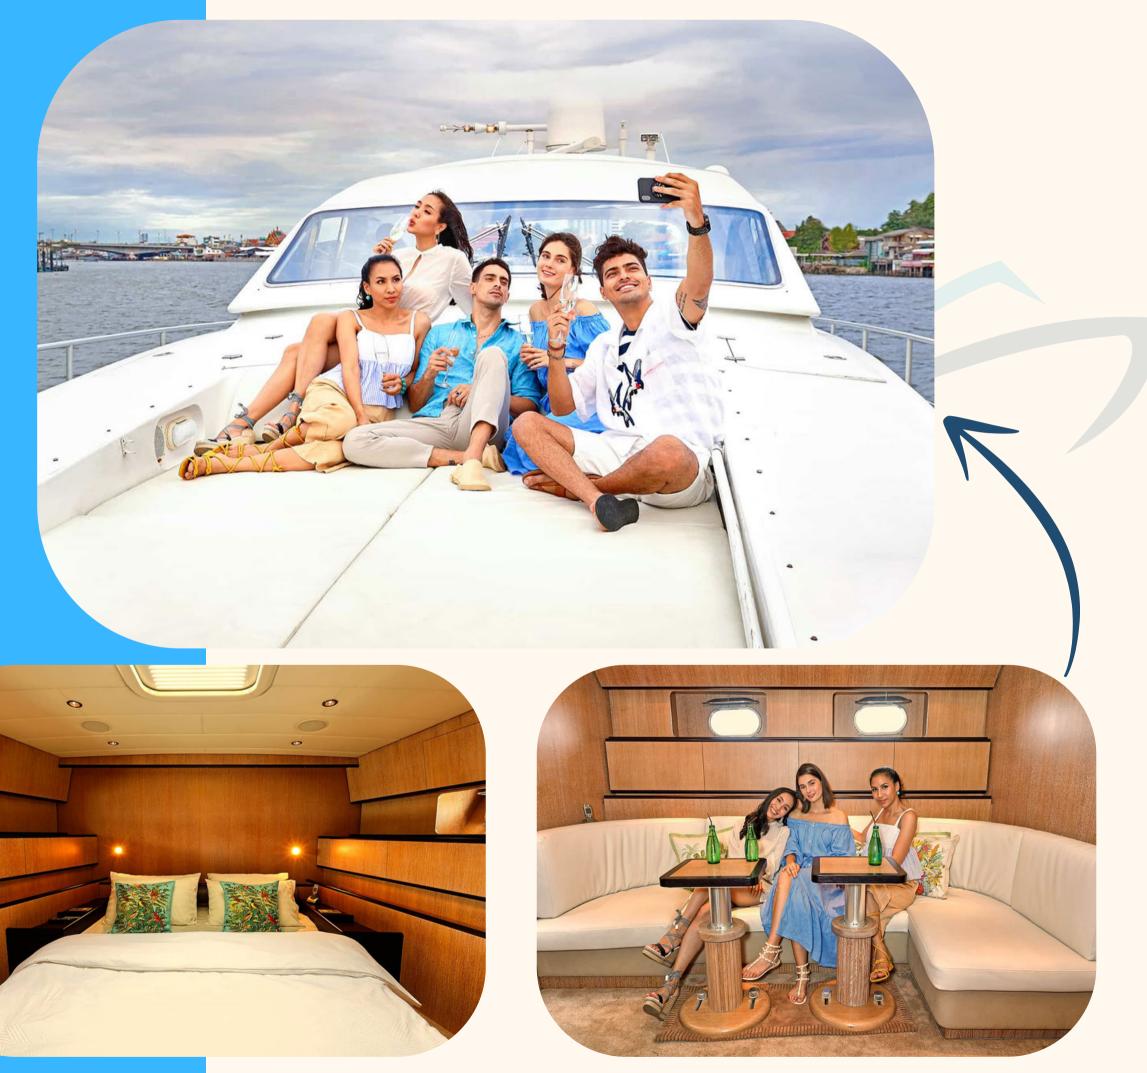

## Amenities

- Open plan with a dining area, the superbly designed main salon is perfect for chilling & entertaining while
- Spacious and luxurious master stateroom includes a comfortable King-size bed, private bathroom and Television
- Relax and entertain in air-conditioned large living area, the beautifully designed main salon with smart TV
- Outdoor living is premium on the sundeck with a spacious sun pad which perfect for Bangkok sightseeing or chilling