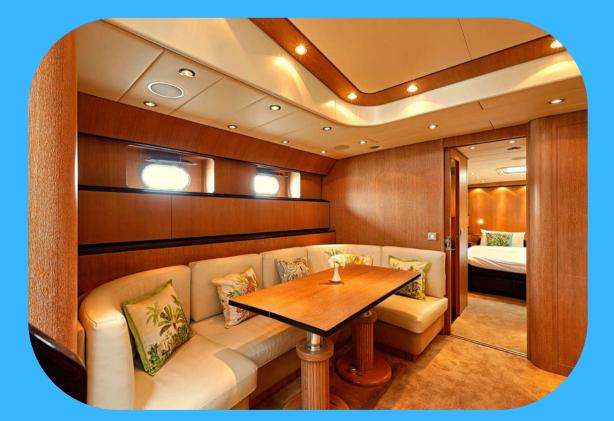

## Amenities

- Open plan with a dining area, the superbly designed main salon is perfect for chilling & entertaining while
- Spacious and luxurious master stateroom includes a comfortable King-size bed, private bathroom and Television
- Relax and entertain in air-conditioned large living area, the beautifully designed main salon with smart TV
- Outdoor living is premium on the sundeck with a spacious sun pad which perfect for Bangkok sightseeing or chilling