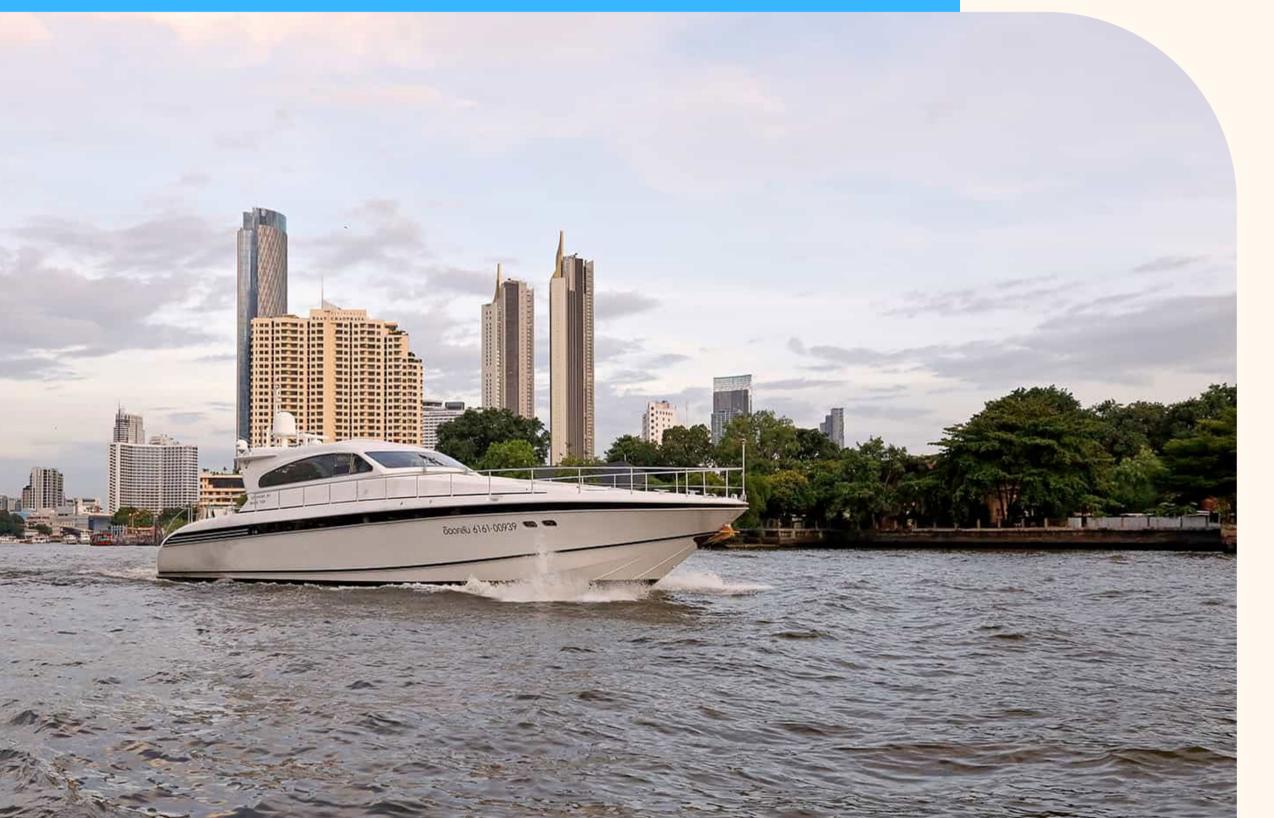

### About this Uncht

Experience the Beauty of Bangkok on the Legenda Yacht Nestled on the Chao Phraya River lies the stunning Leopard 23, also known as Legenda. This yacht boasts an expansive exterior perfect for outdoor recreation, while the interior offers ample space with large living areas. With three spacious cabins, Legenda can accommodate up to 22 passengers, making it an ideal option for groups of friends or families looking to explore the beauty of Bangkok in a unique way!

Boat Type: Motor Yacht

Length: 76 Feet

Speed: 10 Knots Cruising

Pax: 22