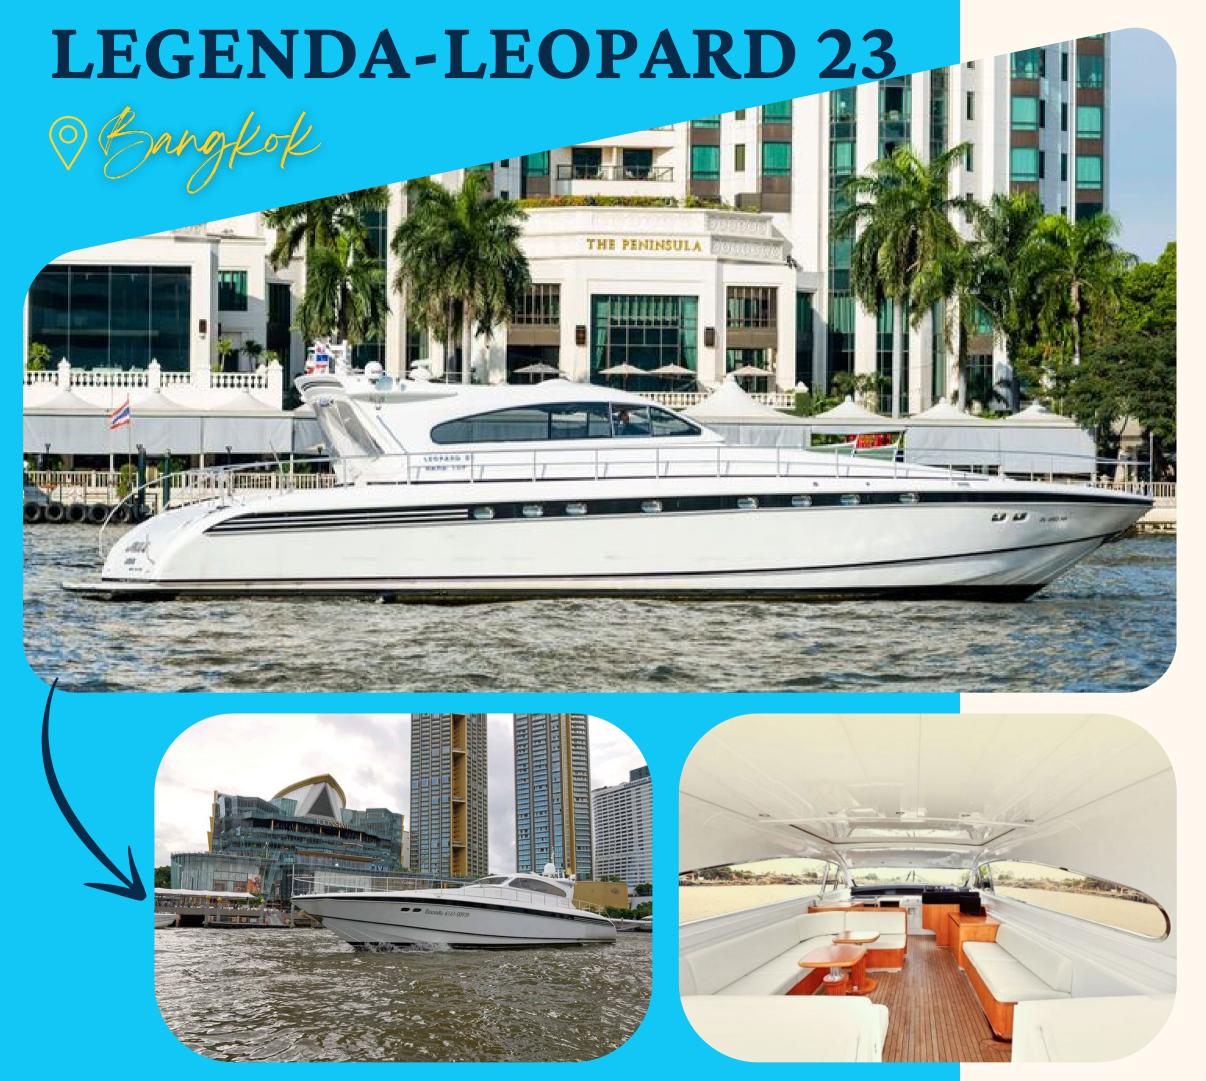

### About this Uncht

Experience the Beauty of Bangkok on the Legenda Yacht Nestled on the Chao Phraya River lies the stunning Leopard 23, also known as Legenda. This yacht boasts an expansive exterior perfect for outdoor recreation, while the interior offers ample space with large living areas. With three spacious cabins, Legenda can accommodate up to 22 passengers, making it an ideal option for groups of friends or families looking to explore the beauty of Bangkok in a unique way!

Boat Type: Motor Yacht

Length: 76 Feet

Speed: 10 Knots Cruising

Pax: 22