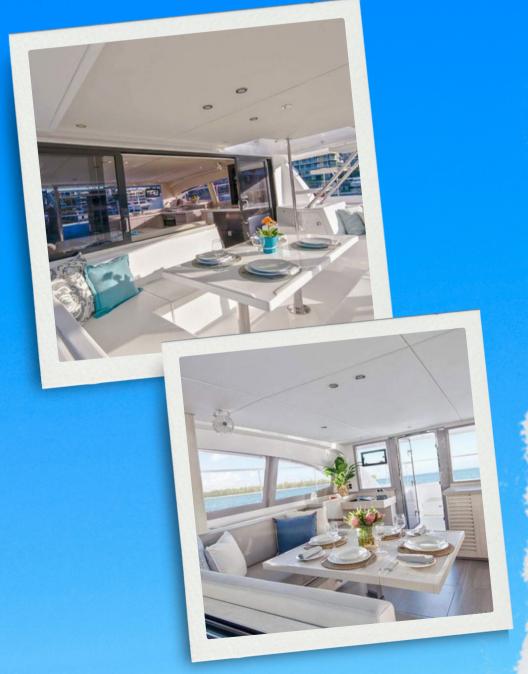

**Boat Type:** Catamaran

Length: 43 Feet

Speed: 14 Knots Cruising

Pax: 15 Max

SKIPPA

Amenities

Those wishing to stay inside the air-conditioned saloon can enjoy nearly 360-degree panoramic views thanks to the sliding glass doors, large window forward and access door to the bow. The doors, once they are open, create a feeling of continuous indoor-outdoor living space.

The interiors are beautifully designed and feature 3 spacious cabins and 2 bathrooms ideal to accommodate up to 6 guests.

The choice of entertainment on this Leopard 43 is fantastic! In addition to snorkeling and fishing equipment, there are kayaks, inflatable water toys, Snuba set for divers, water bike, and a big waterslide from the top deck straight into the sea. With such a variety, accompanied by good music and free WiFi, everyone is guaranteed to have the best time of their lives.