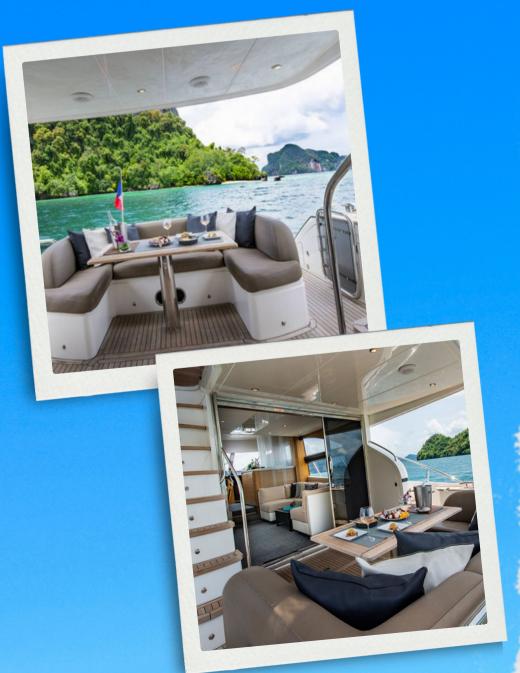

## About this Yacht

Phuket's bays, coves, islets, and islands make for the perfect marine playground. And the perfect way to hop from one to another is with a luxury yacht. MY Mayavee 60 is a luxury 60-foot motor yacht with a capacity of up to 16-person for day charter, complete with overnight cabins and main deck for entertainment and lounging capabilities.

The yacht can handle all types of sea conditions with its ideal combination of cruising abilities and exceptional sea keeping. Crafted by the renowned English Family of Princess Yachts, explore the waters of Phuket and beyond in absolute style and luxury. Step into the marvelous turquoise waters of Phi Phi Island, or explore Phuket's crown jewel of Phang Nga Bay with the Mayavee, and enjoy an absolutely unforgettable tropical experience.

## Amenities

- All interior floors and external walkways in solid teak
- Fly bridge wet bar including sink, electric barbecue, waste bin and stowage
- Cocktail cabinet (with icemaker and refrigerator)
- Main deck featuring bbq, sun pads, large sofa aft dining table
- 3 twins cabins, 1 master cabin / 1 VIP cabin / 1 double cabin
- LCD Sony TV / DVD / radio throughout
- Air conditioning throughout all cabins and interior areas
- Fully fitted galley including induction cook hob, microwave-oven, refrigerator, ice maker
- Transom platform with electro-hydraulic raise lower mechanism for swimming and storing of tender