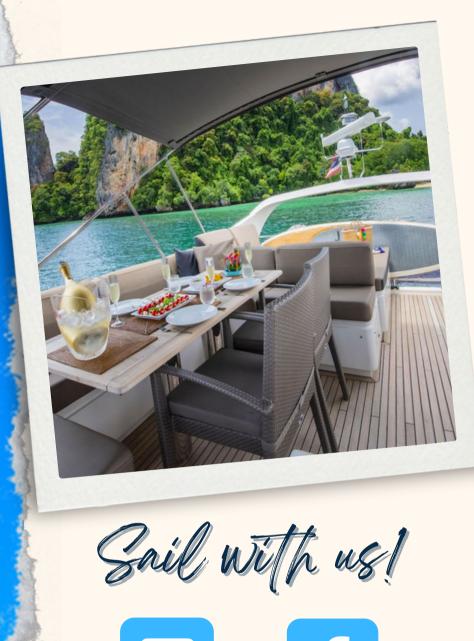

## About this Yacht

Phuket's bays, coves, islets, and islands make for the perfect marine playground. And the perfect way to hop from one to another is with a luxury yacht. MY Mayavee 60 is a luxury 60-foot motor yacht with a capacity of up to 16-person for day charter, complete with overnight cabins and main deck for entertainment and lounging capabilities.

The yacht can handle all types of sea conditions with its ideal combination of cruising abilities and exceptional sea keeping. Crafted by the renowned English Family of Princess Yachts, explore the waters of Phuket and beyond in absolute style and luxury. Step into the marvelous turquoise waters of Phi Phi Island, or explore Phuket's crown jewel of Phang Nga Bay with the Mayavee, and enjoy an absolutely unforgettable tropical experience.

## Amenities

- All interior floors and external walkways in solid teak
- Fly bridge wet bar including sink, electric barbecue, waste bin and stowage
- Cocktail cabinet (with icemaker and refrigerator)
- Main deck featuring bbq, sun pads, large sofa aft dining table
- 3 twins cabins, 1 master cabin / 1 VIP cabin / 1 double cabin
- LCD Sony TV / DVD / radio throughout
- Air conditioning throughout all cabins and interior areas
- Fully fitted galley including induction cook hob, microwave-oven, refrigerator, ice maker
- Transom platform with electro-hydraulic raise lower mechanism for swimming and storing of tender