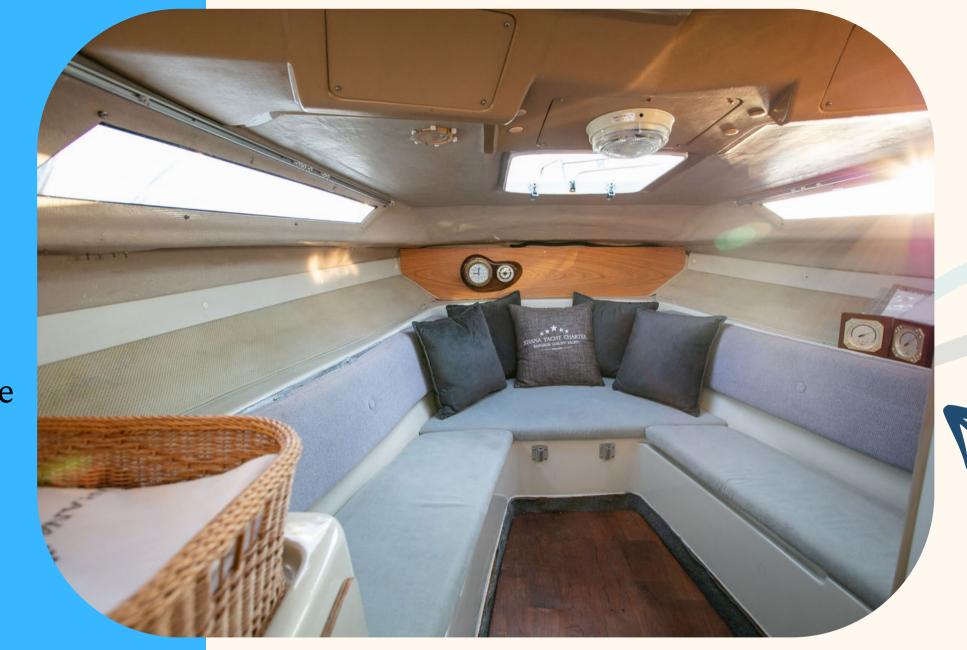

## Anenilies

Cuddy cabin lounging area as well as a restroom. At the aft of this boat, there is a Bimini that provides shade for the cockpit area as well as a pleasant seating place. In one of our 5 or 8 passenger speed boats. This Charter provides a 24-hour cruise service, allowing you to cruise whenever you want.