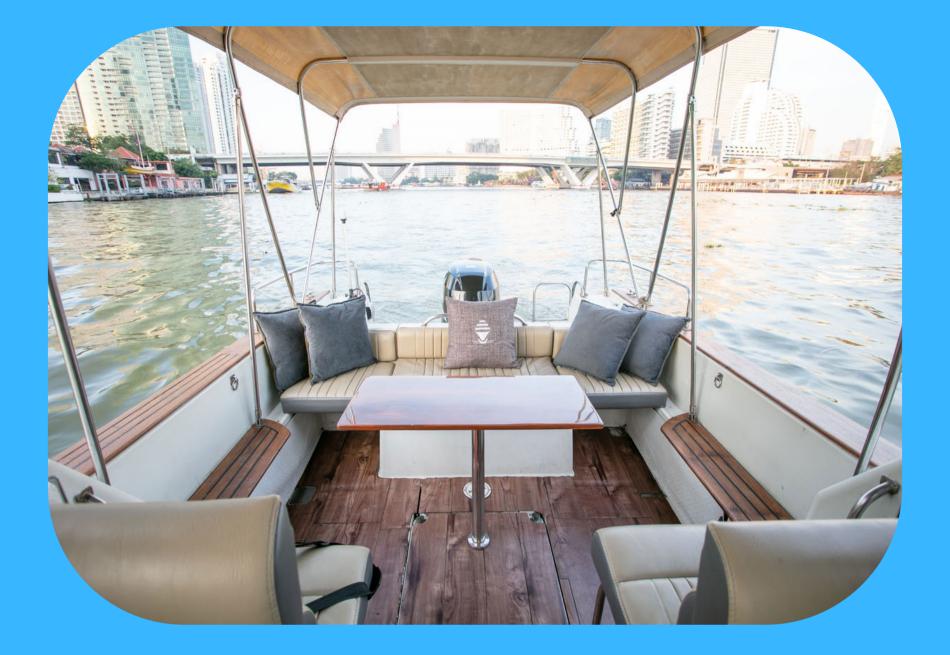

## Abouthis Uncht

Introducing the Napaphon, an impressive speedboat with a roomy Cuddy cabin that includes a lounging area and restroom. On this boat's voyage from Bangkok to Nonthaburi, you may cruise the Chao Phraya River in elegance with a group of friends or loved ones or sip champagne on the boat journey to Nonthaburi while visiting the nature paths.

## Anenilies

Cuddy cabin lounging area as well as a restroom. At the aft of this boat, there is a Bimini that provides shade for the cockpit area as well as a pleasant seating place. In one of our 5 or 8 passenger speed boats. This Charter provides a 24-hour cruise service, allowing you to cruise whenever you want.