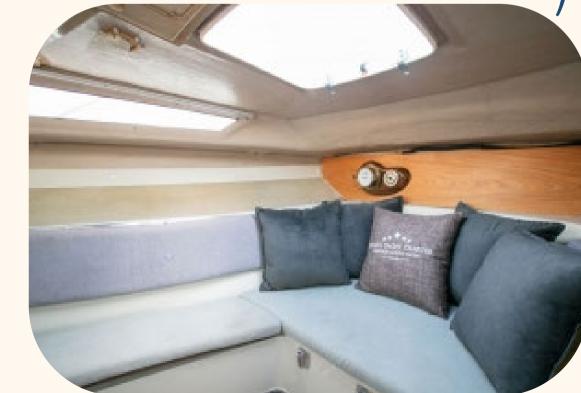

## Abouthis Uncht

Introducing the Napaphon, an impressive speedboat with a roomy Cuddy cabin that includes a lounging area and restroom. On this boat's voyage from Bangkok to Nonthaburi, you may cruise the Chao Phraya River in elegance with a group of friends or loved ones or sip champagne on the boat journey to Nonthaburi while visiting the nature paths.

## Anenilies

Cuddy cabin lounging area as well as a restroom. At the aft of this boat, there is a Bimini that provides shade for the cockpit area as well as a pleasant seating place. In one of our 5 or 8 passenger speed boats. This Charter provides a 24-hour cruise service, allowing you to cruise whenever you want.