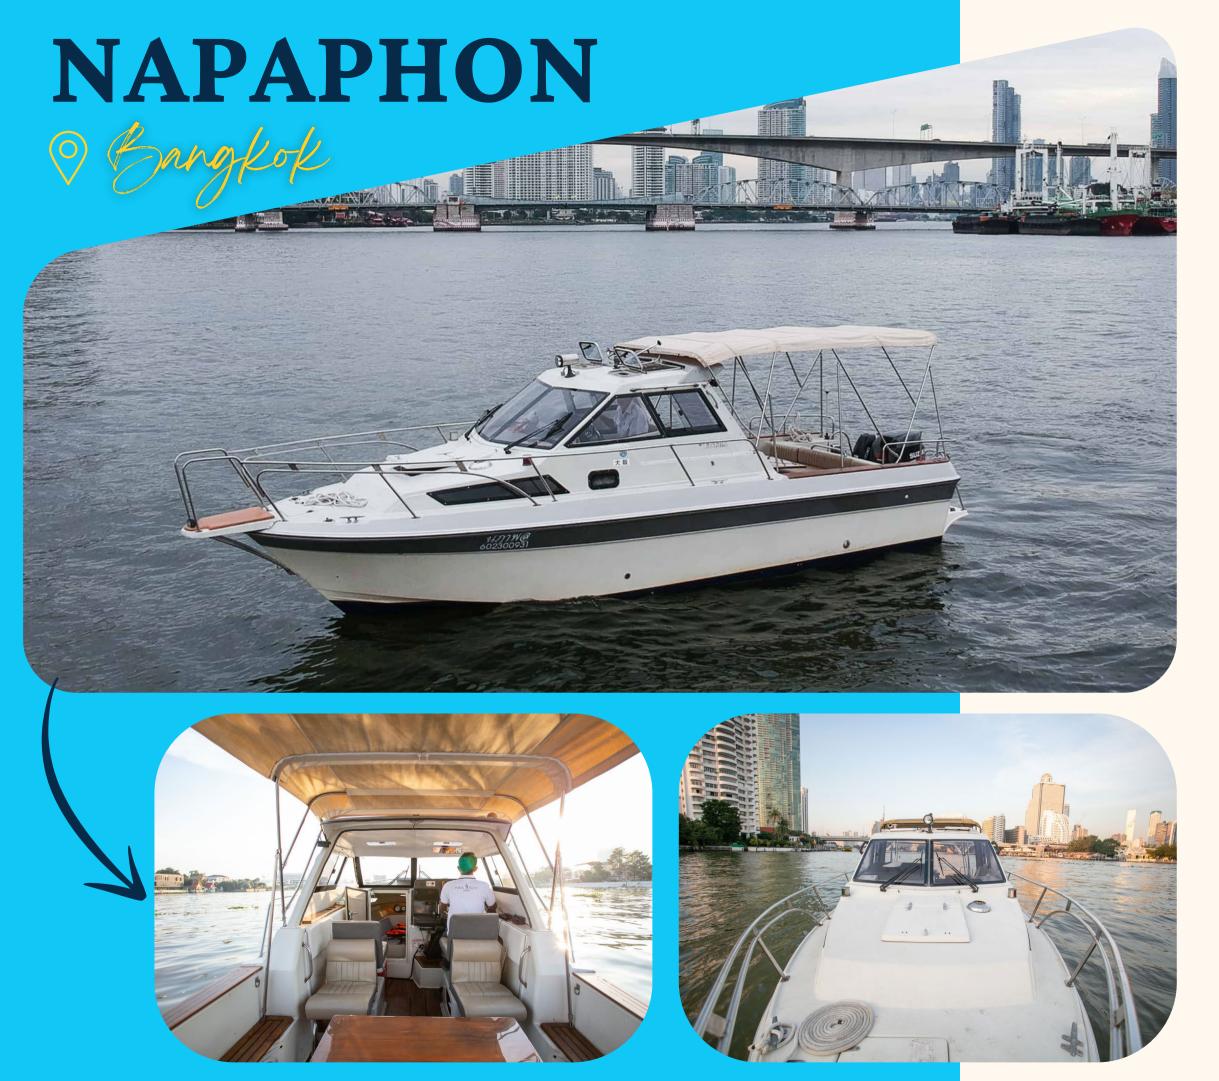

## Abouthis Uncht

Introducing the Napaphon, an impressive speedboat with a roomy Cuddy cabin that includes a lounging area and restroom. On this boat's voyage from Bangkok to Nonthaburi, you may cruise the Chao Phraya River in elegance with a group of friends or loved ones or sip champagne on the boat journey to Nonthaburi while visiting the nature paths.

Boat Type: Motor Yacht

Length: 25 Feet

Speed: 20 Knots Cruising

Pax: 6

## Anenilies

Cuddy cabin lounging area as well as a restroom. At the aft of this boat, there is a Bimini that provides shade for the cockpit area as well as a pleasant seating place. In one of our 5 or 8 passenger speed boats. This Charter provides a 24-hour cruise service, allowing you to cruise whenever you want.