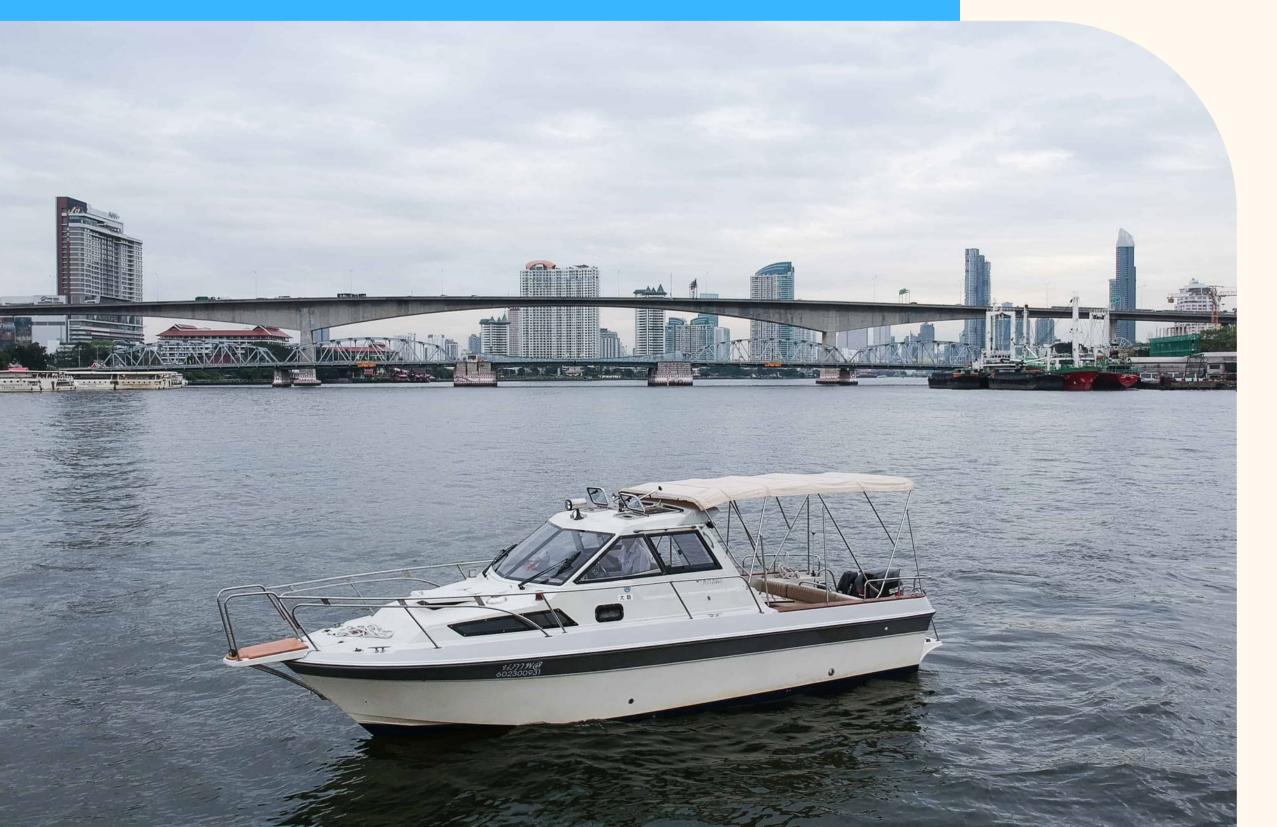

## Abouthis Uncht

Introducing the Napaphon, an impressive speedboat with a roomy Cuddy cabin that includes a lounging area and restroom. On this boat's voyage from Bangkok to Nonthaburi, you may cruise the Chao Phraya River in elegance with a group of friends or loved ones or sip champagne on the boat journey to Nonthaburi while visiting the nature paths.

Boat Type: Motor Yacht

Length: 25 Feet

Speed: 20 Knots Cruising

Pax: 6