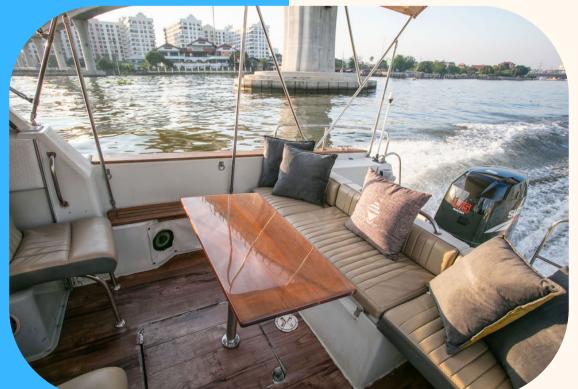

## Anenilies

Cuddy cabin lounging area as well as a restroom. At the aft of this boat, there is a Bimini that provides shade for the cockpit area as well as a pleasant seating place. In one of our 5 or 8 passenger speed boats. This Charter provides a 24-hour cruise service, allowing you to cruise whenever you want.