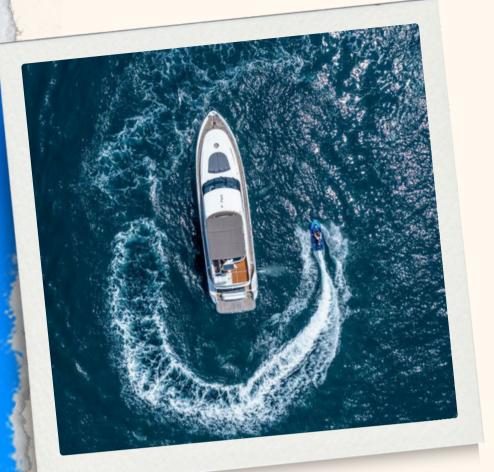

About this yach

Experience Luxury on the Princess Yacht "Oceana"

Step aboard the stunning 65ft Flybridge Yacht, the "Oceana", built in the UK, and prepare to be amazed. The yacht boasts expansive outdoor areas, perfect for relaxing and sunbathing, and a stylish indoor entertaining space. Accommodating up to eight quests, the yacht features four spacious cabins, a fully equipped kitchen, and a lavish saloon. Sail to breathtaking destinations while enjoying the comfort and luxury of the vast flybridge, which offers a large table and generous seating for alfresco dining. With its superior equipment level and commitment to luxury, the Princess Yacht "Oceana" promises an unforgettable experience.

This yacht also offers unparalleled efficiency, with a cruising speed of 15 knots and the ability to reach speeds up to 30 knots. The day charter price covers 1-10 guests, with an additional cost of 1,500 Baht per person.