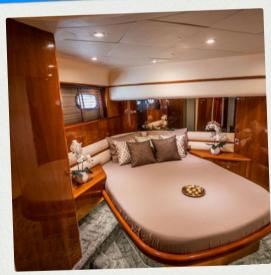

About this yach

Experience Luxury on the Princess Yacht "Oceana"

Step aboard the stunning 65ft Flybridge Yacht, the "Oceana", built in the UK, and prepare to be amazed. The yacht boasts expansive outdoor areas, perfect for relaxing and sunbathing, and a stylish indoor entertaining space. Accommodating up to eight quests, the yacht features four spacious cabins, a fully equipped kitchen, and a lavish saloon. Sail to breathtaking destinations while enjoying the comfort and luxury of the vast flybridge, which offers a large table and generous seating for alfresco dining. With its superior equipment level and commitment to luxury, the Princess Yacht "Oceana" promises an unforgettable experience.

**SKIPPA** 

Boat Type: Motor Yacht Length: 65 Feet Speed: 15 Knots Cruising Pax: 8

Indulge in the luxurious amenities and topnotch equipment of the Oceana, and create unforgettable memories. Despite its size, the yacht has an impressive amount of space on the lower deck, featuring three beautifully detailed cabins with en-suite bathrooms, and a twin cabin with bunk beds. The large top deck behind the flybridge offers lots of space to relax while cruising to wonderful destinations. A large table with ample seating provides the perfect space for al fresco dining.