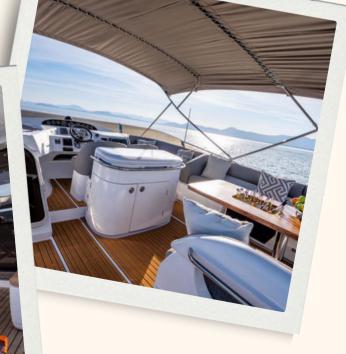

About this yach

Experience Luxury on the Princess Yacht "Oceana"

Step aboard the stunning 65ft Flybridge Yacht, the "Oceana", built in the UK, and prepare to be amazed. The yacht boasts expansive outdoor areas, perfect for relaxing and sunbathing, and a stylish indoor entertaining space. Accommodating up to eight quests, the yacht features four spacious cabins, a fully equipped kitchen, and a lavish saloon. Sail to breathtaking destinations while enjoying the comfort and luxury of the vast flybridge, which offers a large table and generous seating for alfresco dining. With its superior equipment level and commitment to luxury, the Princess Yacht "Oceana" promises an unforgettable experience.

**SKIPPA** 

Boat Type: Motor Yacht Length: 65 Feet Speed: 15 Knots Cruising Pax: 8

Indulge in the luxurious amenities and topnotch equipment of the Oceana, and create unforgettable memories. Despite its size, the yacht has an impressive amount of space on the lower deck, featuring three beautifully detailed cabins with en-suite bathrooms, and a twin cabin with bunk beds. The large top deck behind the flybridge offers lots of space to relax while cruising to wonderful destinations. A large table with ample seating provides the perfect space for al fresco dining.