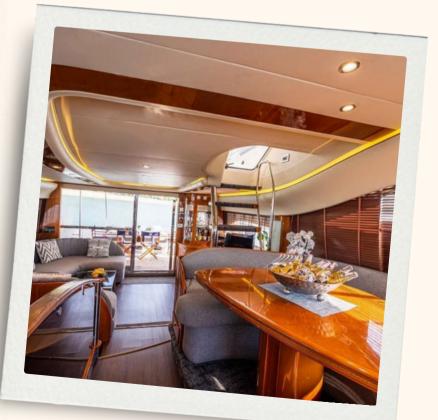

About this yach

Experience Luxury on the Princess Yacht "Oceana"

Step aboard the stunning 65ft Flybridge Yacht, the "Oceana", built in the UK, and prepare to be amazed. The yacht boasts expansive outdoor areas, perfect for relaxing and sunbathing, and a stylish indoor entertaining space. Accommodating up to eight quests, the yacht features four spacious cabins, a fully equipped kitchen, and a lavish saloon. Sail to breathtaking destinations while enjoying the comfort and luxury of the vast flybridge, which offers a large table and generous seating for alfresco dining. With its superior equipment level and commitment to luxury, the Princess Yacht "Oceana" promises an unforgettable experience.

**SKIPPA** 

Boat Type: Motor Yacht Length: 65 Feet Speed: 15 Knots Cruising Pax: 8

Indulge in the luxurious amenities and topnotch equipment of the Oceana, and create unforgettable memories. Despite its size, the yacht has an impressive amount of space on the lower deck, featuring three beautifully detailed cabins with en-suite bathrooms, and a twin cabin with bunk beds. The large top deck behind the flybridge offers lots of space to relax while cruising to wonderful destinations. A large table with ample seating provides the perfect space for al fresco dining.