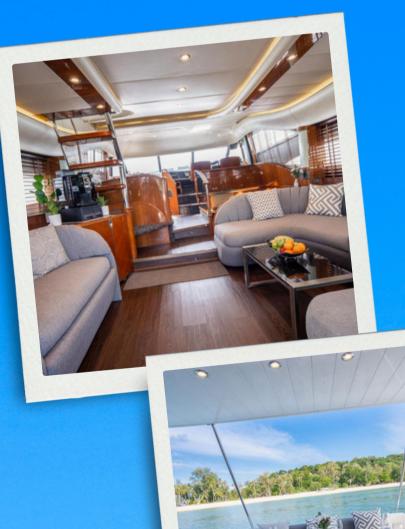

About this yach

Experience Luxury on the Princess Yacht "Oceana"

Step aboard the stunning 65ft Flybridge Yacht, the "Oceana", built in the UK, and prepare to be amazed. The yacht boasts expansive outdoor areas, perfect for relaxing and sunbathing, and a stylish indoor entertaining space. Accommodating up to eight quests, the yacht features four spacious cabins, a fully equipped kitchen, and a lavish saloon. Sail to breathtaking destinations while enjoying the comfort and luxury of the vast flybridge, which offers a large table and generous seating for alfresco dining. With its superior equipment level and commitment to luxury, the Princess Yacht "Oceana" promises an unforgettable experience.

**SKIPPA** 

Boat Type: Motor Yacht Length: 65 Feet Speed: 15 Knots Cruising Pax: 8

Indulge in the luxurious amenities and topnotch equipment of the Oceana, and create unforgettable memories. Despite its size, the yacht has an impressive amount of space on the lower deck, featuring three beautifully detailed cabins with en-suite bathrooms, and a twin cabin with bunk beds. The large top deck behind the flybridge offers lots of space to relax while cruising to wonderful destinations. A large table with ample seating provides the perfect space for al fresco dining.