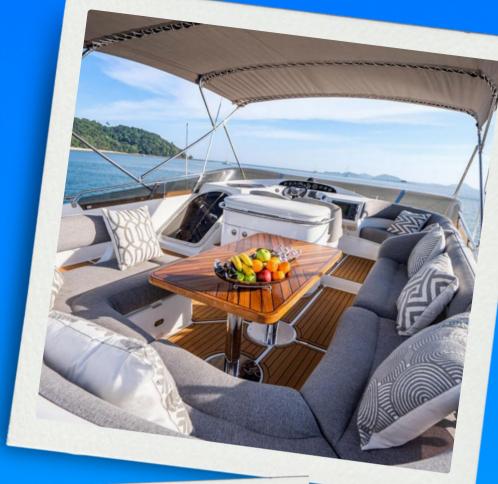

About this yach

Experience Luxury on the Princess Yacht "Oceana"

Step aboard the stunning 65ft Flybridge Yacht, the "Oceana", built in the UK, and prepare to be amazed. The yacht boasts expansive outdoor areas, perfect for relaxing and sunbathing, and a stylish indoor entertaining space. Accommodating up to eight quests, the yacht features four spacious cabins, a fully equipped kitchen, and a lavish saloon. Sail to breathtaking destinations while enjoying the comfort and luxury of the vast flybridge, which offers a large table and generous seating for alfresco dining. With its superior equipment level and commitment to luxury, the Princess Yacht "Oceana" promises an unforgettable experience.

**SKIPPA** 

Boat Type: Motor Yacht Length: 65 Feet Speed: 15 Knots Cruising Pax: 8

Indulge in the luxurious amenities and topnotch equipment of the Oceana, and create unforgettable memories. Despite its size, the yacht has an impressive amount of space on the lower deck, featuring three beautifully detailed cabins with en-suite bathrooms, and a twin cabin with bunk beds. The large top deck behind the flybridge offers lots of space to relax while cruising to wonderful destinations. A large table with ample seating provides the perfect space for al fresco dining.