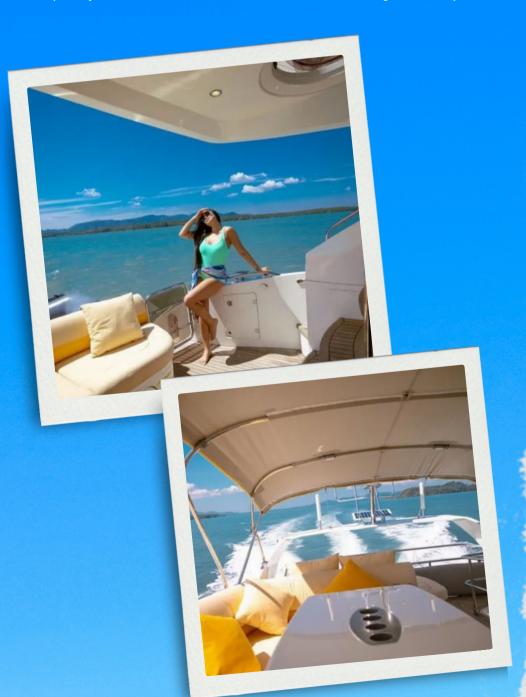

## About this Yacht

The Orange Princess, a 2011 Princess 54 motor yacht, is presently moored at Panwa Pier in Thailand, providing guests with an unparalleled experience of lavishness and ease.

This motor yacht is well-equipped to cater to your sailing needs in Thailand's stunning waters, whether for a day's excursion or an extended charter.

**Boat Type:** Motor Yacht

Length: 54 Feet

Speed: 20 Knots Cruising

Pax: 15 Max

SKIPPA

Amenities

Orange Princess is suitable for up to 15 people for a daily charter. Pillows and blankets are included in the price. Offers 2 toilets with a shower.

Boat equipment features solar panels, radar, BBQ, bimini and outside GPS plotter. It also boasts audio system, outside speakers, flybridge and inside speakers. The fully-equipped galley includes an oven, cooker, sink and kitchen utensils.