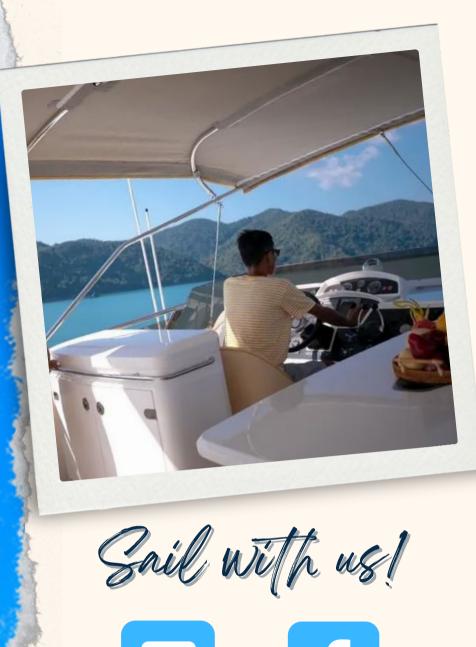

## About this Yacht

The Orange Princess, a 2011 Princess 54 motor yacht, is presently moored at Panwa Pier in Thailand, providing guests with an unparalleled experience of lavishness and ease.

This motor yacht is well-equipped to cater to your sailing needs in Thailand's stunning waters, whether for a day's excursion or an extended charter.

**Boat Type:** Motor Yacht

Length: 54 Feet

Speed: 20 Knots Cruising

Pax: 15 Max

SKIPPA

Amenities

Orange Princess is suitable for up to 15 people for a daily charter. Pillows and blankets are included in the price. Offers 2 toilets with a shower.