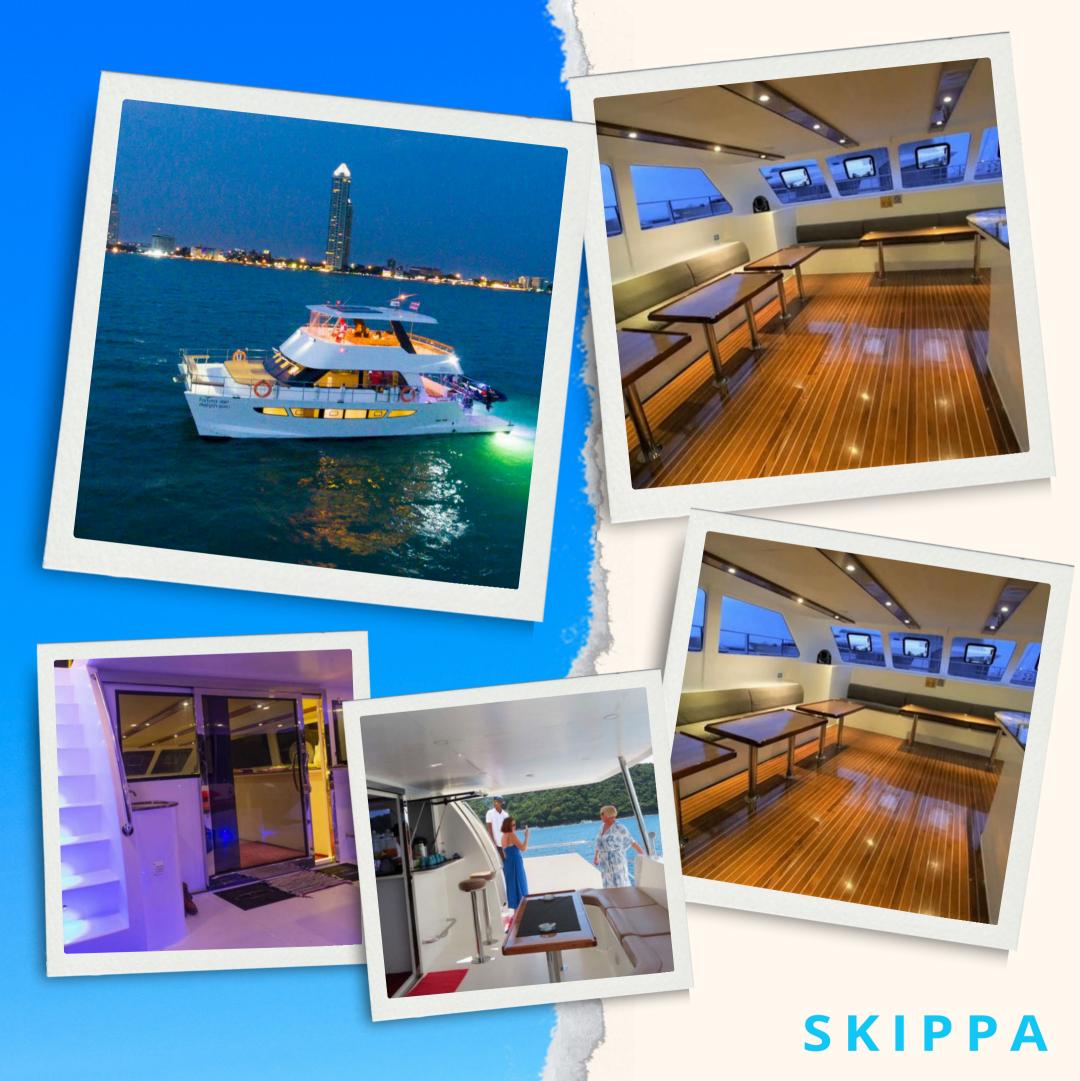

## **SKIPPA**

What's Included?

The day charter price is for 1-30 guest. Each extra person is 1500 Baht. Thats inclusive:

- Private tour
- Captain + Crew
- Tropical Fruits
- Softdrinks & ICE
- 1x Paddle board
- 1x Kayak
- 1x Inflatable pool
- 1x water slider

- Snorkeling masks
- Towels
- Professional soundsystem
- Accident insurance
- Life Jackets
- Marina entry fee

Sail with us!

in

SKIPPA

contact@skippa-charter.com

+66 (0) 62 739 3480