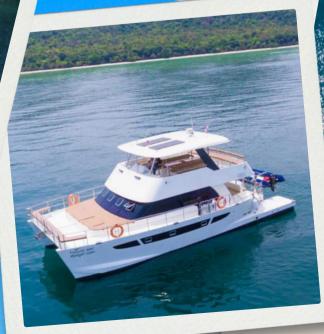

About this yach

Lounge in scenic luxury aboard a lavish catamaran as it cruises along the vast expanse of sea.

A power catamaran cruise, an authentic sailing experience in Andaman sea. Service for a Private group maximum of maximum 30 people with water activity.

Boat Type: Catamaran Length: 46 Feet Speed: 12 Knots Pax: 30