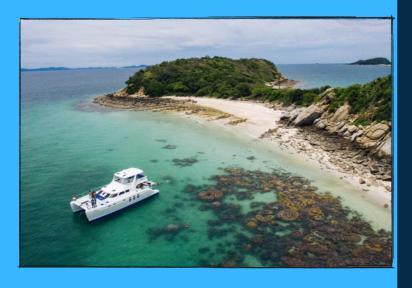

## About this Yacht

Powerplay 52: The Ideal 52-foot Multi-hull
Yacht for Parties and Day Cruises
With a spacious deck, this can
accommodate up to 40 guests, making it
perfect for private parties and day cruises.
This yacht boasts two ocean-viewing
trampolines and a forward-facing lounger,
ideal for relaxation and comfort. The
interior is fully air-conditioned and features
luxury wrap-around seating, four flatscreen TVs, and solid pine tables. Guests can
enjoy 360-degree views through the large
viewing windows. Additionally, two
stairways provide access to the ocean for
snorkeling and other water sports activities.

Boat Type: Catamaran

Length: 52 Feet Speed: 20 Knots Pax: 40 Max

SKIPPA

## Amerities

- Strong and stable Australian Built Cat
- Entire Interior Fully Airconditioned
- Fusion Marine Entire Yacht Sound System
- Berths for up to 10 Persons
- Onboard Kayak and Sup Boards
- Floating Mats Attached to Stern On Anchorage
- Snorkelling and Fishing Equipment
- Spacious Foredeck with Comfortable Seating
- Spacious Swim Platform for Ease Of Boarding
- Cookout Teppanyaki BBQ Grill