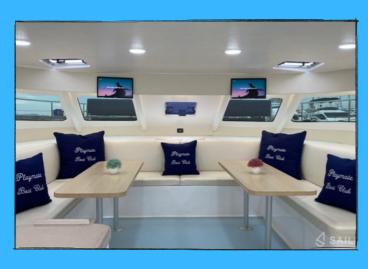

## About this Yacht

Powerplay 52: The Ideal 52-foot Multi-hull
Yacht for Parties and Day Cruises
With a spacious deck, this can
accommodate up to 40 guests, making it
perfect for private parties and day cruises.
This yacht boasts two ocean-viewing
trampolines and a forward-facing lounger,
ideal for relaxation and comfort. The
interior is fully air-conditioned and features
luxury wrap-around seating, four flatscreen TVs, and solid pine tables. Guests can
enjoy 360-degree views through the large
viewing windows. Additionally, two
stairways provide access to the ocean for
snorkeling and other water sports activities.