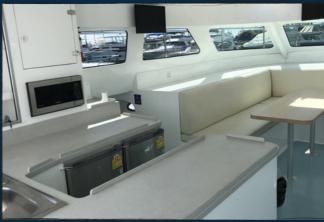

## About this Yacht

Powerplay 52: The Ideal 52-foot Multi-hull
Yacht for Parties and Day Cruises
With a spacious deck, this can
accommodate up to 40 guests, making it
perfect for private parties and day cruises.
This yacht boasts two ocean-viewing
trampolines and a forward-facing lounger,
ideal for relaxation and comfort. The
interior is fully air-conditioned and features
luxury wrap-around seating, four flatscreen TVs, and solid pine tables. Guests can
enjoy 360-degree views through the large
viewing windows. Additionally, two
stairways provide access to the ocean for
snorkeling and other water sports activities.