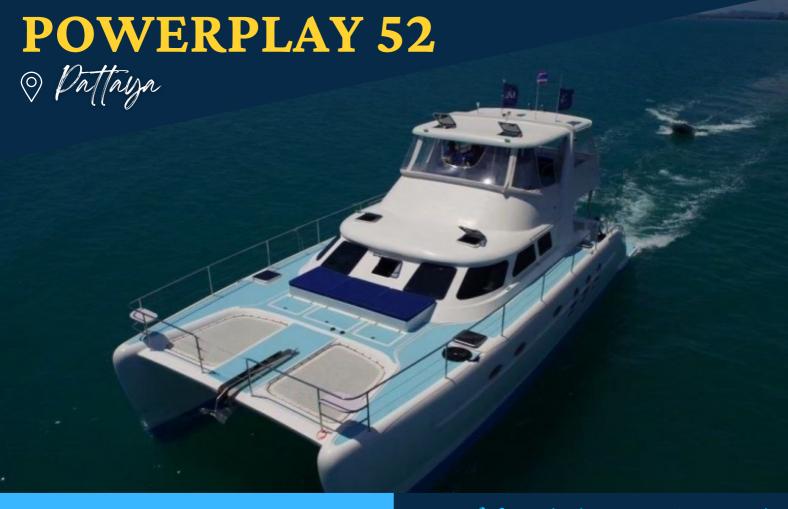

## About this Yacht

Powerplay 52: The Ideal 52-foot Multi-hull
Yacht for Parties and Day Cruises
With a spacious deck, this can
accommodate up to 40 guests, making it
perfect for private parties and day cruises.
This yacht boasts two ocean-viewing
trampolines and a forward-facing lounger,
ideal for relaxation and comfort. The
interior is fully air-conditioned and features
luxury wrap-around seating, four flatscreen TVs, and solid pine tables. Guests can
enjoy 360-degree views through the large
viewing windows. Additionally, two
stairways provide access to the ocean for
snorkeling and other water sports activities.

Boat Type: Catamaran

Length: 52 Feet Speed: 20 Knots Pax: 40 Max

SKIPPA