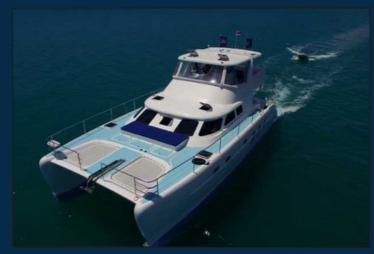

## About this Yacht

Powerplay 52: The Ideal 52-foot Multi-hull
Yacht for Parties and Day Cruises
With a spacious deck, this can
accommodate up to 40 guests, making it
perfect for private parties and day cruises.
This yacht boasts two ocean-viewing
trampolines and a forward-facing lounger,
ideal for relaxation and comfort. The
interior is fully air-conditioned and features
luxury wrap-around seating, four flatscreen TVs, and solid pine tables. Guests can
enjoy 360-degree views through the large
viewing windows. Additionally, two
stairways provide access to the ocean for
snorkeling and other water sports activities.

Boat Type: Catamaran

Length: 52 Feet Speed: 20 Knots Pax: 40 Max

SKIPPA

## Amerities

- Strong and stable Australian Built Cat
- Entire Interior Fully Airconditioned
- Fusion Marine Entire Yacht Sound System
- Berths for up to 10 Persons
- Onboard Kayak and Sup Boards
- Floating Mats Attached to Stern On Anchorage
- Snorkelling and Fishing Equipment
- Spacious Foredeck with Comfortable Seating
- Spacious Swim Platform for Ease Of Boarding
- Cookout Teppanyaki BBQ Grill