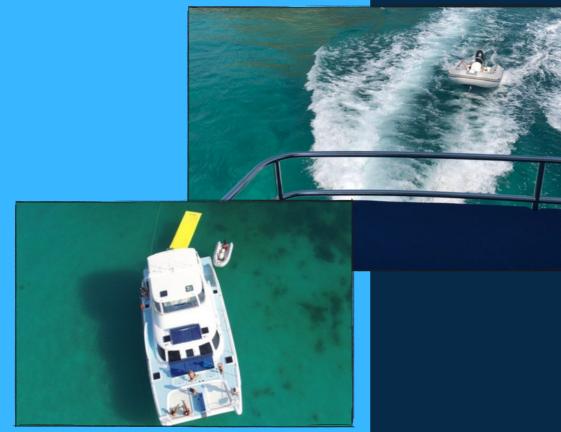

## About this Yacht

Powerplay 52: The Ideal 52-foot Multi-hull
Yacht for Parties and Day Cruises
With a spacious deck, this can
accommodate up to 40 guests, making it
perfect for private parties and day cruises.
This yacht boasts two ocean-viewing
trampolines and a forward-facing lounger,
ideal for relaxation and comfort. The
interior is fully air-conditioned and features
luxury wrap-around seating, four flatscreen TVs, and solid pine tables. Guests can
enjoy 360-degree views through the large
viewing windows. Additionally, two
stairways provide access to the ocean for
snorkeling and other water sports activities.

Boat Type: Catamaran

Length: 52 Feet Speed: 20 Knots Pax: 40 Max

SKIPPA

## Amerities

- Strong and stable Australian Built Cat
- Entire Interior Fully Airconditioned
- Fusion Marine Entire Yacht Sound System
- Berths for up to 10 Persons
- Onboard Kayak and Sup Boards
- Floating Mats Attached to Stern On Anchorage
- Snorkelling and Fishing Equipment
- Spacious Foredeck with Comfortable Seating
- Spacious Swim Platform for Ease Of Boarding
- Cookout Teppanyaki BBQ Grill