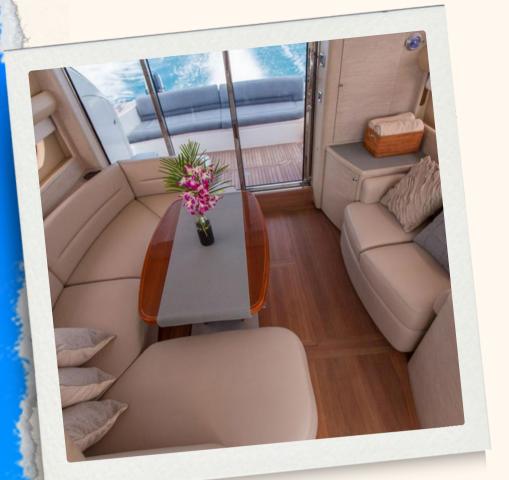

**SKIPPA** 

Boat Type: Motor Yacht Length: 42 Feet Speed: 16 Knots Pax: 10

Amenifies

The Princess 42 Yacht offers unparalleled volume for a boat of its size. Enjoy the epitome of luxury travel with a glass of champagne in the spacious cockpit or take in the stunning view from the flybridge. The saloon, fully equipped with leather upholstery and air conditioning, provides the perfect respite from the sun. This lavish yacht includes two cabins that can sleep up to four guests comfortably. Book your trip today and indulge in the ultimate yachting experience.