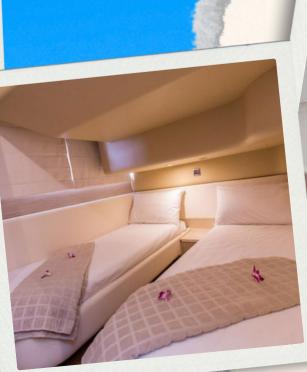

**SKIPPA** 

Boat Type: Motor Yacht Length: 42 Feet Speed: 16 Knots Pax: 10

Amenifies

The Princess 42 Yacht offers unparalleled volume for a boat of its size. Enjoy the epitome of luxury travel with a glass of champagne in the spacious cockpit or take in the stunning view from the flybridge. The saloon, fully equipped with leather upholstery and air conditioning, provides the perfect respite from the sun. This lavish yacht includes two cabins that can sleep up to four guests comfortably. Book your trip today and indulge in the ultimate yachting experience.