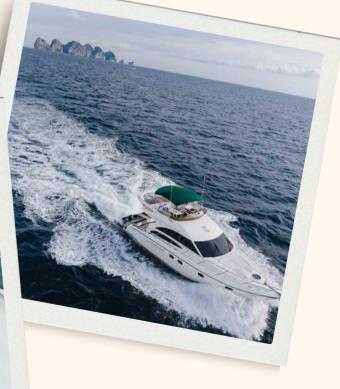

## PRINCESS 42

About this yach

The Princess 42 is a luxurious yacht available for charter in Phuket, perfect for couples, small families, and groups of friends who want to explore the stunning waters of Andaman Sea in style.

With a cruising speed of 16 knots, the Princess 42 offers endless day itinerary options, including popular destinations such as Phi Phi, Phang Nga Bay, Krabi, Racha, and Maithon Islands. So, whether you want to explore the local area or simply relax and soak up the sun, the Princess 42 is the perfect choice for your next adventure.

**SKIPPA** 

Boat Type: Motor Yacht Length: 42 Feet Speed: 16 Knots Pax: 10

Amenifies

The Princess 42 Yacht offers unparalleled volume for a boat of its size. Enjoy the epitome of luxury travel with a glass of champagne in the spacious cockpit or take in the stunning view from the flybridge. The saloon, fully equipped with leather upholstery and air conditioning, provides the perfect respite from the sun. This lavish yacht includes two cabins that can sleep up to four guests comfortably. Book your trip today and indulge in the ultimate yachting experience.