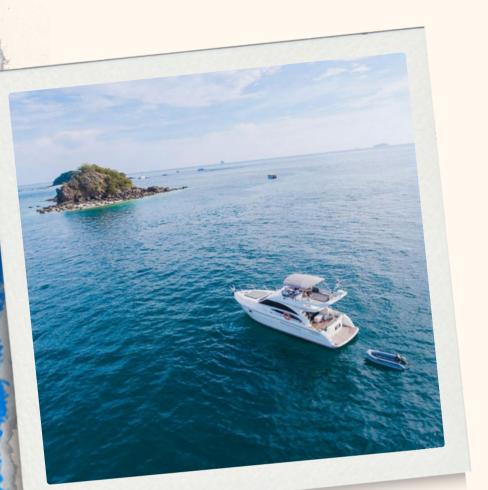

## PRINCESS 42

About this yach

The Princess 42 is a luxurious yacht available for charter in Phuket, perfect for couples, small families, and groups of friends who want to explore the stunning waters of Andaman Sea in style.

With a cruising speed of 16 knots, the Princess 42 offers endless day itinerary options, including popular destinations such as Phi Phi, Phang Nga Bay, Krabi, Racha, and Maithon Islands. So, whether you want to explore the local area or simply relax and soak up the sun, the Princess 42 is the perfect choice for your next adventure.