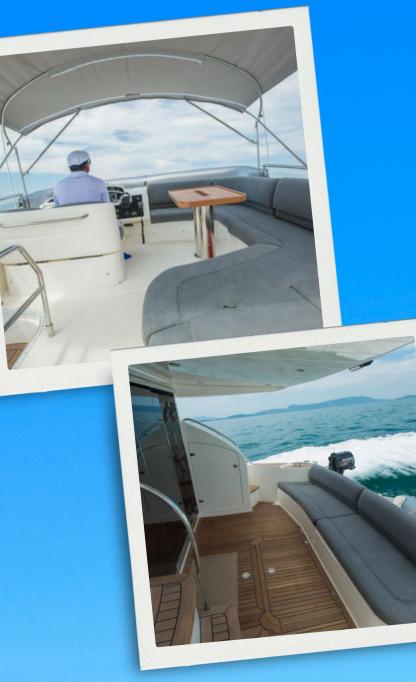

**SKIPPA** 

Boat Type: Motor Yacht Length: 42 Feet Speed: 16 Knots Pax: 10

Amenifies

The Princess 42 Yacht offers unparalleled volume for a boat of its size. Enjoy the epitome of luxury travel with a glass of champagne in the spacious cockpit or take in the stunning view from the flybridge. The saloon, fully equipped with leather upholstery and air conditioning, provides the perfect respite from the sun. This lavish yacht includes two cabins that can sleep up to four guests comfortably. Book your trip today and indulge in the ultimate yachting experience.