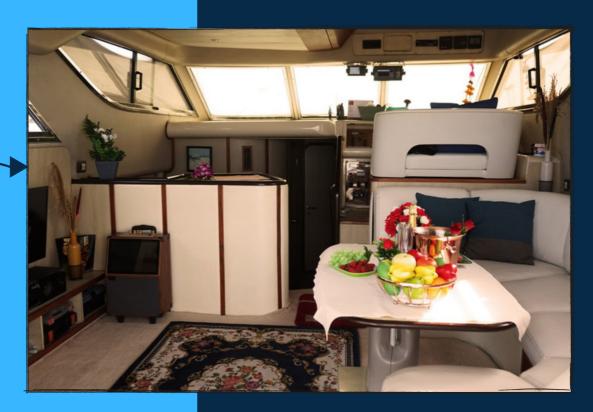

## About this Yacht

Experience Luxury with
Princess 48 Yacht.
Crafted by a renowned British boat
building specialist, Princess 48 boasts
exceptional quality. This yacht offers
ample accommodation with a spacious
main cabin and two guest cabins.
Recently refurbished to include a
flatscreen TV, stereo, and updated
galley, the interior is sure to impress.
Princess 48 is perfect for groups of up to
12 people looking to indulge in a
luxurious experience.

## Amerities

- Large owner's cabin and two guest cabins
- Bow thruster
- Bimini Top
- Teak cockpit
- Unique and Luxurious Features
- Audio / Video: TV/DVD system
- Air Conditioning
- Large sunbathing deck at the bow
- Dining On Deck and inside
- Cockpit bar with refrigerator
- Hot and cold fresh water
- Tender