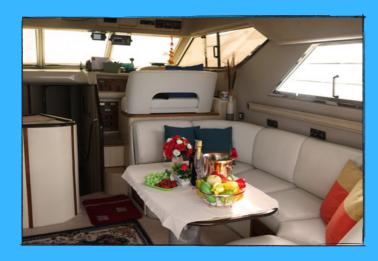

## About this Yacht

Experience Luxury with
Princess 48 Yacht.
Crafted by a renowned British boat
building specialist, Princess 48 boasts
exceptional quality. This yacht offers
ample accommodation with a spacious
main cabin and two guest cabins.
Recently refurbished to include a
flatscreen TV, stereo, and updated
galley, the interior is sure to impress.
Princess 48 is perfect for groups of up to
12 people looking to indulge in a
luxurious experience.

## Amerities

- Large owner's cabin and two guest cabins
- Bow thruster
- Bimini Top
- Teak cockpit
- Unique and Luxurious Features
- Audio / Video: TV/DVD system
- Air Conditioning
- Large sunbathing deck at the bow
- Dining On Deck and inside
- Cockpit bar with refrigerator
- Hot and cold fresh water
- Tender