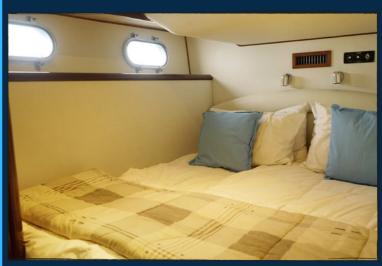

## About this Yacht

Experience Luxury with
Princess 48 Yacht.
Crafted by a renowned British boat
building specialist, Princess 48 boasts
exceptional quality. This yacht offers
ample accommodation with a spacious
main cabin and two guest cabins.
Recently refurbished to include a
flatscreen TV, stereo, and updated
galley, the interior is sure to impress.
Princess 48 is perfect for groups of up to
12 people looking to indulge in a
luxurious experience.

## Amerities

- Large owner's cabin and two guest cabins
- Bow thruster
- Bimini Top
- Teak cockpit
- Unique and Luxurious Features
- Audio / Video: TV/DVD system
- Air Conditioning
- Large sunbathing deck at the bow
- Dining On Deck and inside
- Cockpit bar with refrigerator
- Hot and cold fresh water
- Tender