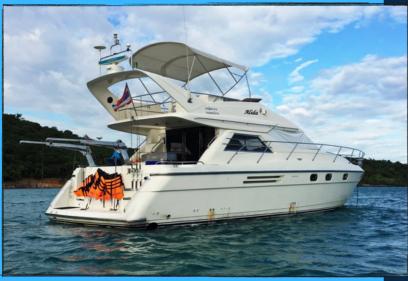

## About this Yacht

Experience Luxury with
Princess 48 Yacht.
Crafted by a renowned British boat
building specialist, Princess 48 boasts
exceptional quality. This yacht offers
ample accommodation with a spacious
main cabin and two guest cabins.
Recently refurbished to include a
flatscreen TV, stereo, and updated
galley, the interior is sure to impress.
Princess 48 is perfect for groups of up to
12 people looking to indulge in a
luxurious experience.

Boat Type: Motor Yacht

Length: 48 Feet

Speed: 18 Knots Max Speed

Pax: 15 Max

SKIPPA