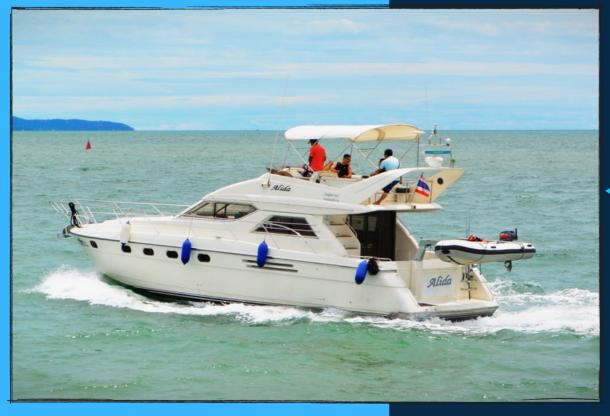

## About this Yacht

Experience Luxury with
Princess 48 Yacht.
Crafted by a renowned British boat
building specialist, Princess 48 boasts
exceptional quality. This yacht offers
ample accommodation with a spacious
main cabin and two guest cabins.
Recently refurbished to include a
flatscreen TV, stereo, and updated
galley, the interior is sure to impress.
Princess 48 is perfect for groups of up to
12 people looking to indulge in a
luxurious experience.

Boat Type: Motor Yacht

Length: 48 Feet

Speed: 18 Knots Max Speed

Pax: 15 Max

SKIPPA