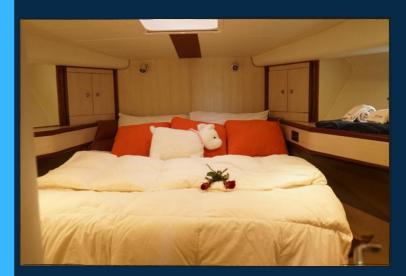

## About this Yacht

Experience Luxury with
Princess 48 Yacht.
Crafted by a renowned British boat
building specialist, Princess 48 boasts
exceptional quality. This yacht offers
ample accommodation with a spacious
main cabin and two guest cabins.
Recently refurbished to include a
flatscreen TV, stereo, and updated
galley, the interior is sure to impress.
Princess 48 is perfect for groups of up to
12 people looking to indulge in a
luxurious experience.

## Amerities

- Large owner's cabin and two guest cabins
- Bow thruster
- Bimini Top
- Teak cockpit
- Unique and Luxurious Features
- Audio / Video: TV/DVD system
- Air Conditioning
- Large sunbathing deck at the bow
- Dining On Deck and inside
- Cockpit bar with refrigerator
- Hot and cold fresh water
- Tender