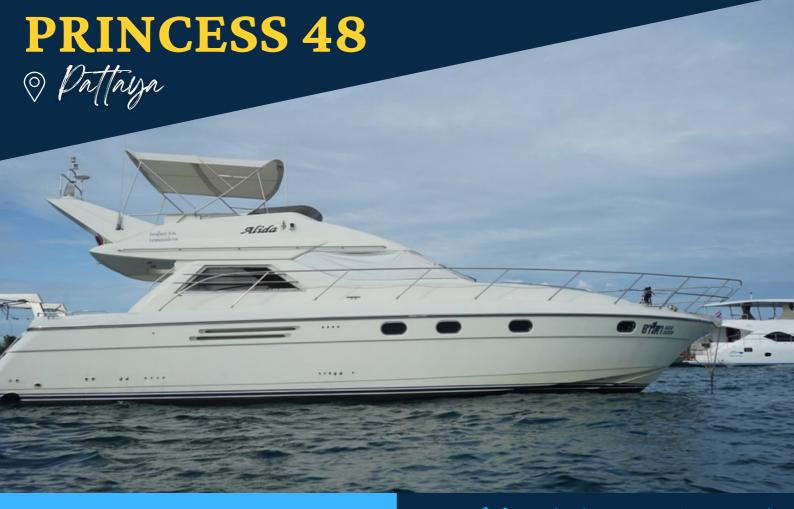

## About this Yacht

Experience Luxury with
Princess 48 Yacht.
Crafted by a renowned British boat
building specialist, Princess 48 boasts
exceptional quality. This yacht offers
ample accommodation with a spacious
main cabin and two guest cabins.
Recently refurbished to include a
flatscreen TV, stereo, and updated
galley, the interior is sure to impress.
Princess 48 is perfect for groups of up to
12 people looking to indulge in a
luxurious experience.

Boat Type: Motor Yacht

Length: 48 Feet

Speed: 18 Knots Max Speed

Pax: 15 Max

SKIPPA