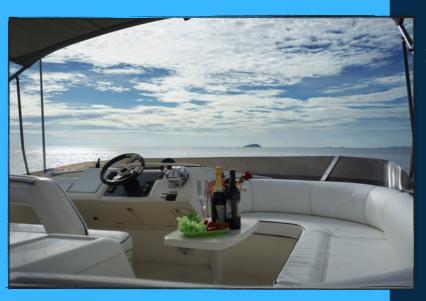

## Amerities

- Large owner's cabin and two guest cabins
- Bow thruster
- Bimini Top
- Teak cockpit
- Unique and Luxurious Features
- Audio / Video: TV/DVD system
- Air Conditioning
- Large sunbathing deck at the bow
- Dining On Deck and inside
- Cockpit bar with refrigerator
- Hot and cold fresh water
- Tender