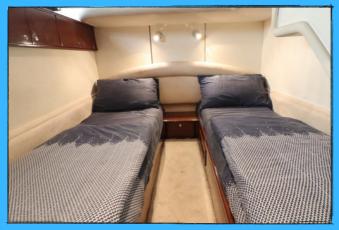

> Boat Type: Motor Yacht Length: 56 Feet Speed: 20 Knots Max Pax: 15

Amenifies

- RayMarine Chartplotter/ Fishfinder/ Downvision
- Kenwood Sound System
- Fully Air-Conditioned Interior
- Multi Colour Changing Underwater L.ED Lights
- U-shaped sofa and coffee table
- Over-Sized Swim Platform
- Double bedroom and en-suite bathroom
- Twin double guest cabins
- Full Galley, Microwave, Stove, Sink, Coffee Maker
- Refrigerator And Ice-Maker
- Huge Sunbed At Bow