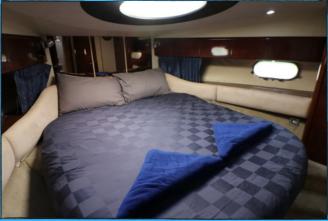

> Boat Type: Motor Yacht Length: 56 Feet Speed: 20 Knots Max Pax: 15

Amenifies

- RayMarine Chartplotter/ Fishfinder/ Downvision
- Kenwood Sound System
- Fully Air-Conditioned Interior
- Multi Colour Changing Underwater L.ED Lights
- U-shaped sofa and coffee table
- Over-Sized Swim Platform
- Double bedroom and en-suite bathroom
- Twin double guest cabins
- Full Galley, Microwave, Stove, Sink, Coffee Maker
- Refrigerator And Ice-Maker
- Huge Sunbed At Bow