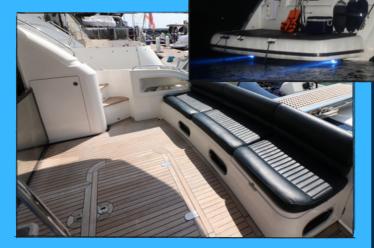

> Boat Type: Motor Yacht Length: 56 Feet Speed: 20 Knots Max Pax: 15

Amenifies

- RayMarine Chartplotter/ Fishfinder/ Downvision
- Kenwood Sound System
- Fully Air-Conditioned Interior
- Multi Colour Changing Underwater L.ED Lights
- U-shaped sofa and coffee table
- Over-Sized Swim Platform
- Double bedroom and en-suite bathroom
- Twin double guest cabins
- Full Galley, Microwave, Stove, Sink, Coffee Maker
- Refrigerator And Ice-Maker
- Huge Sunbed At Bow