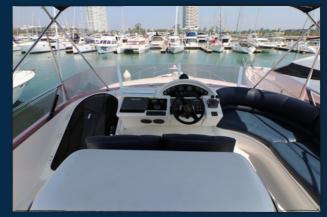

> Boat Type: Motor Yacht Length: 56 Feet Speed: 20 Knots Max Pax: 15

Amenifies

- RayMarine Chartplotter/ Fishfinder/ Downvision
- Kenwood Sound System
- Fully Air-Conditioned Interior
- Multi Colour Changing Underwater L.ED Lights
- U-shaped sofa and coffee table
- Over-Sized Swim Platform
- Double bedroom and en-suite bathroom
- Twin double guest cabins
- Full Galley, Microwave, Stove, Sink, Coffee Maker
- Refrigerator And Ice-Maker
- Huge Sunbed At Bow