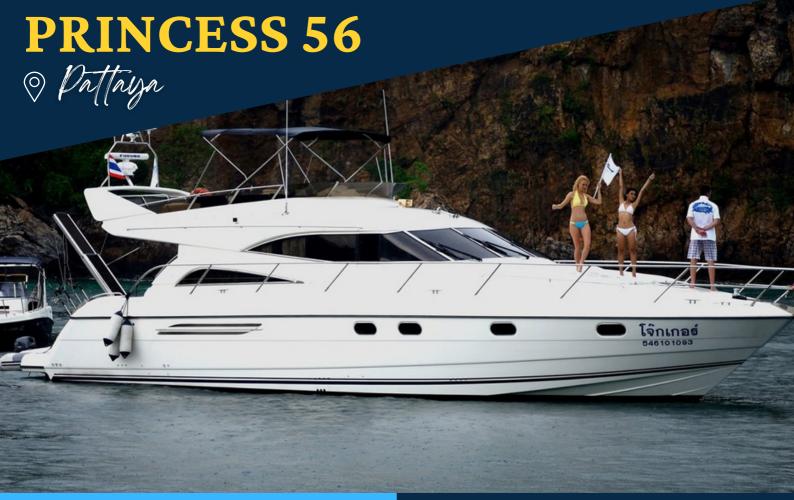

About this yach

The 'Princess 56' boasts unparalleled levels of detail and build quality that are sure to impress. Enjoy a delightful dining area complete with a large table and comfortable chairs, as well as the luxury of full air conditioning throughout the boat. The flybridge deck offers the perfect seating arrangement for ultimate comfort. If safety, comfort, and outstanding luxury are top priorities, look no further than the 'Princess 56' from Pattaya Yacht Charters.

> Boat Type: Motor Yacht Length: 56 Feet Speed: 20 Knots Max Pax: 15

Amenifies

- RayMarine Chartplotter/ Fishfinder/ Downvision
- Kenwood Sound System
- Fully Air-Conditioned Interior
- Multi Colour Changing Underwater L.ED Lights
- U-shaped sofa and coffee table
- Over-Sized Swim Platform
- Double bedroom and en-suite bathroom
- Twin double guest cabins
- Full Galley, Microwave, Stove, Sink, Coffee Maker
- Refrigerator And Ice-Maker
- Huge Sunbed At Bow