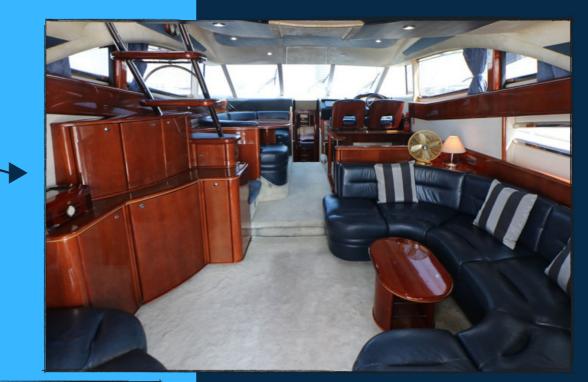

About this yach

The 'Princess 56' boasts unparalleled levels of detail and build quality that are sure to impress. Enjoy a delightful dining area complete with a large table and comfortable chairs, as well as the luxury of full air conditioning throughout the boat. The flybridge deck offers the perfect seating arrangement for ultimate comfort. If safety, comfort, and outstanding luxury are top priorities, look no further than the 'Princess 56' from Pattaya Yacht Charters.

> Boat Type: Motor Yacht Length: 56 Feet Speed: 20 Knots Max Pax: 15

Amenifies

- RayMarine Chartplotter/ Fishfinder/ Downvision
- Kenwood Sound System
- Fully Air-Conditioned Interior
- Multi Colour Changing Underwater L.ED Lights
- U-shaped sofa and coffee table
- Over-Sized Swim Platform
- Double bedroom and en-suite bathroom
- Twin double guest cabins
- Full Galley, Microwave, Stove, Sink, Coffee Maker
- Refrigerator And Ice-Maker
- Huge Sunbed At Bow