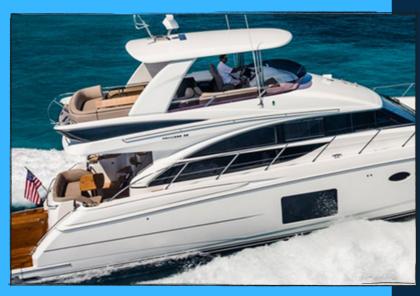

About this yach

The 'Princess 56' boasts unparalleled levels of detail and build quality that are sure to impress. Enjoy a delightful dining area complete with a large table and comfortable chairs, as well as the luxury of full air conditioning throughout the boat. The flybridge deck offers the perfect seating arrangement for ultimate comfort. If safety, comfort, and outstanding luxury are top priorities, look no further than the 'Princess 56' from Pattaya Yacht Charters.

> Boat Type: Motor Yacht Length: 56 Feet Speed: 20 Knots Max Pax: 15

Amenifies

- RayMarine Chartplotter/ Fishfinder/ Downvision
- Kenwood Sound System
- Fully Air-Conditioned Interior
- Multi Colour Changing Underwater L.ED Lights
- U-shaped sofa and coffee table
- Over-Sized Swim Platform
- Double bedroom and en-suite bathroom
- Twin double guest cabins
- Full Galley, Microwave, Stove, Sink, Coffee Maker
- Refrigerator And Ice-Maker
- Huge Sunbed At Bow