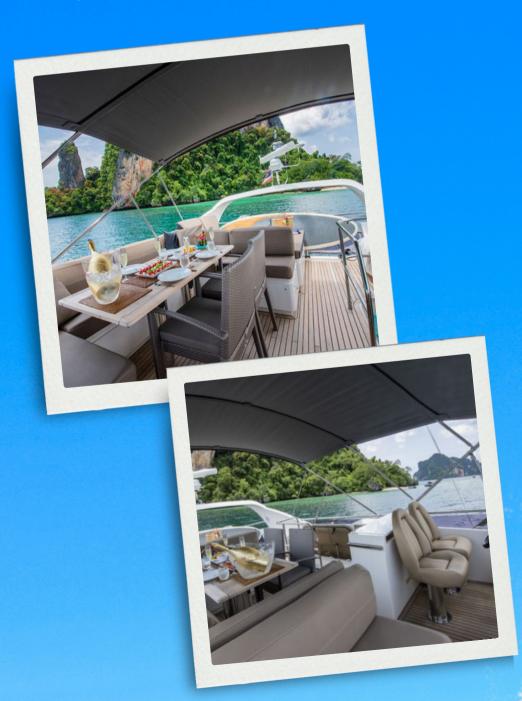

### About this Yacht

Experience the Ultimate Luxury while Exploring Phuket and Phang Nga Bay on the Spacious Princess 60ft Yacht,

which can accommodate up to 16 passengers for day charters. Enjoy the stunning views and gentle breeze on the spacious and shaded flybridge as you cruise around the islands of Phuket.

#### **YACHT EQUIPMENT**

- Fly Bridge
- Saloon with TV
- Fully equipped galley
- BBQ/Grill
- Gyro stabilizers
- TV/DVD library
- Bimini
- Tender
- Swim platform
- Snorkelling gear
- Beach games