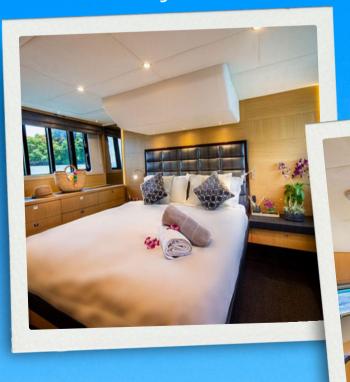

This superb yacht is also perfect for overnight charters and can sleep up to 6 passengers in its three double cabins. The yacht comes with a professional crew of 3 to cater to your every need during the trip. With air conditioning, flatscreen TVs, and all the latest modern technology on board, our guests can enjoy a comfortable and luxurious experience. Whether you want to bask in the sun or take a nap in one of the beautiful cabins, the Princess 60ft yacht has everything you need for the perfect getaway.

#### **ACCOMMODATION**

- 1 Master cabin en suite bathroom
- 1 VIP cabin
- 3 twins cabins
- 1 double cabin
- Deck Shower