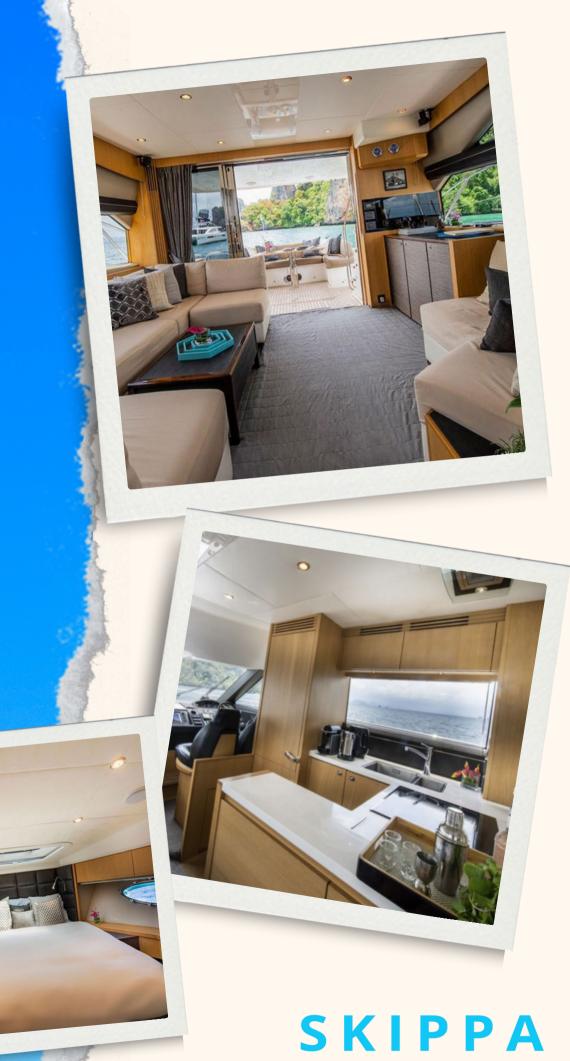

This superb yacht is also perfect for overnight charters and can sleep up to 6 passengers in its three double cabins. The yacht comes with a professional crew of 3 to cater to your every need during the trip. With air conditioning, flatscreen TVs, and all the latest modern technology on board, our guests can enjoy a comfortable and luxurious experience. Whether you want to bask in the sun or take a nap in one of the beautiful cabins, the Princess 60ft yacht has everything you need for the perfect getaway.

#### **YACHT EQUIPMENT**

- Fly Bridge
- Saloon with TV
- Fully equipped galley
- BBQ/Grill
- Gyro stabilizers
- TV/DVD library
- Bimini
- Tender
- Swim platform
- Snorkelling gear
- Beach games