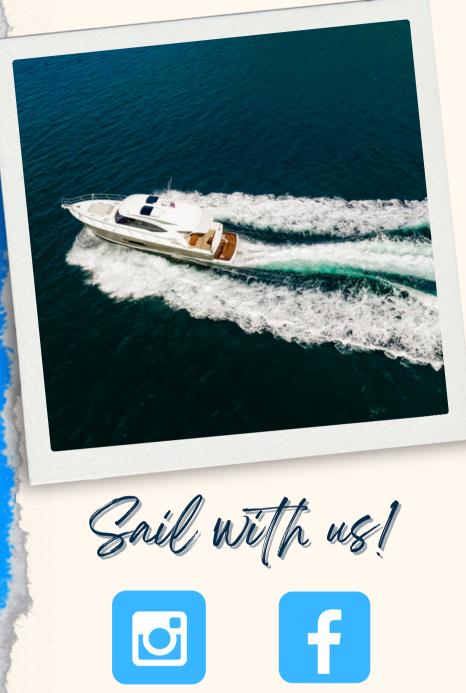

## RIVIERA 58

## About this Yacht

58ft Riviera Motor Yacht ideally suited for intimate day trips with friends, family or partners. It boasts panoramic windows and a fully airconditioned saloon, 3 Staterooms, 2 bathrooms, a large flexible cockpit and hydraulic swim platform with sun shade extension, water toys and all the comforts of home and more. Perfect for day charter cruising up to 8 guests around Phuket or overnight for 2 people for your ultimate boating experience.