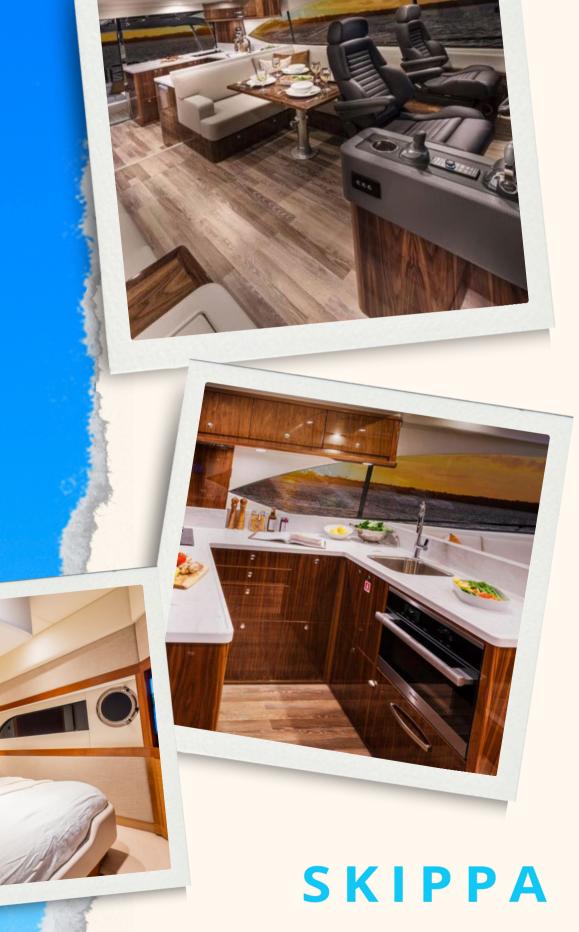

## About this Yacht

58ft Riviera Motor Yacht ideally suited for intimate day trips with friends, family or partners. It boasts panoramic windows and a fully airconditioned saloon, 3 Staterooms, 2 bathrooms, a large flexible cockpit and hydraulic swim platform with sun shade extension, water toys and all the comforts of home and more. Perfect for day charter cruising up to 8 guests around Phuket or overnight for 2 people for your ultimate boating experience.

## Amenities

- Riviera 58 offer 3 Cabins / 2
  Bathrooms and Fully
  Airconditioned.
- Her large Outdoor Cockpit with Hydraulic Swim Platform and Sun Shade Extension provide guest comfort and best experience at sea.
- Double BBQ & Fishing Station is available as well as Gyro Stabilized Hull.