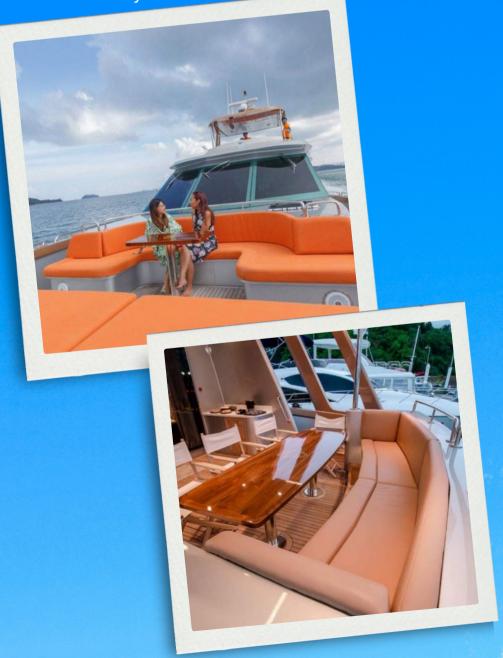

### About this Yacht

Experience the Best of Phuket and the Andaman Sea with SPLO 74 the perfect cruiser to explore the beautiful destinations around Phuket and the Andaman Sea. This yacht boasts a spacious deck and fly-bridge, as well as a generous interior, making it the ideal choice for any event, from corporate meetings to weddings, with a capacity of up to 40 guests. Plus, with modern technology like a karaoke system and full airconditioning throughout, you'll have everything you need for a memorable journey.

## What's Included?

The day charter price is for up to 12 guest. Each extra person is 3,000 Baht.

\*\*\* Half day charter is without lunch Thats inclusive:

- Private tour (up to 12 guest)
- Captain & crew & hostess
- Thai food Lunch
- Softdrinks & ICE
- 48x beer
- Fruits & snacks
- 1x Paddle board
- Inflatable toys