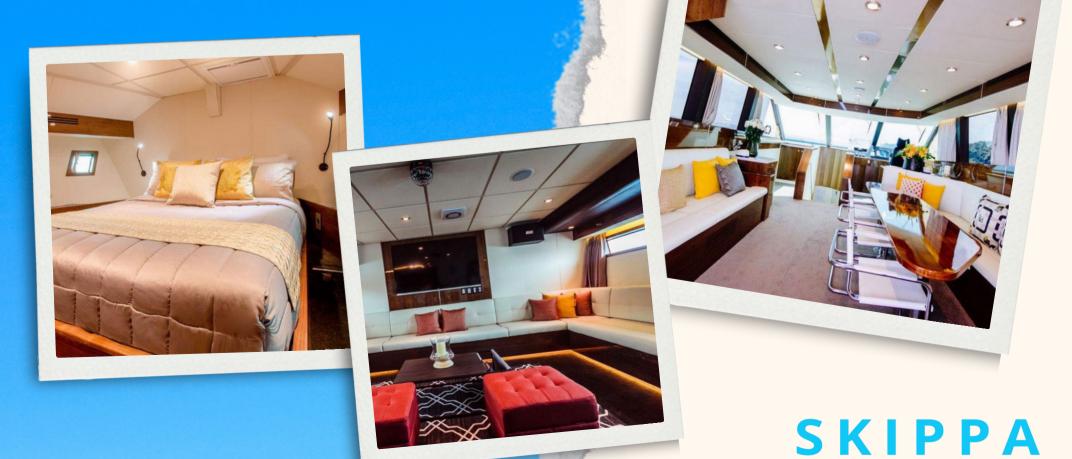

### About this Yacht

Experience the Best of Phuket and the Andaman Sea with SPLO 74 the perfect cruiser to explore the beautiful destinations around Phuket and the Andaman Sea. This yacht boasts a spacious deck and fly-bridge, as well as a generous interior, making it the ideal choice for any event, from corporate meetings to weddings, with a capacity of up to 40 guests. Plus, with modern technology like a karaoke system and full airconditioning throughout, you'll have everything you need for a memorable journey.

#### **ACCOMMODATION**

- 1 Master cabin
- Large meeting room / Party / Karaoke
- Bar
- Saloon

#### **YACHT EQUIPMENT**

- Flat Screen TV
- Air-conditioning throughout
- Tender
- Snorkeling
- BBQ / Grill
- Outdoor Shower