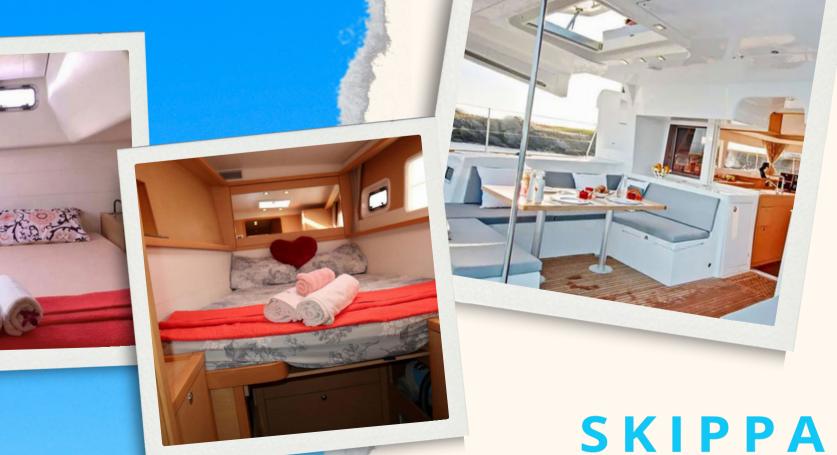

## About this Uncht

**Boat Type:** Catamaran

Length: 45 Feet

Speed: 15 Knots Cruising

Pax: 20 Max

SKIPPA

Amenities

It offers a unique and spacious layout, setting it apart from other catamarans of its size. With four independent living sections, including the saloon, rear cockpit, forward cockpit, and a large fly bridge that accommodates up to six people, guests have ample space to relax and enjoy their time on board.

- 4 Double Cabins with Bathroom on suite
- Fully air conditioned
- Free wifi on board
- Hot & cold water showers
- TV, Bose Sound System
- 230V Generator, 11kV
- 100l/h Water maker unlimited fresh water
- 8 Aluminum diving cylinders 12 liter
- Bauer diving air compressor 200l/min
- Caribe Tender with Honda Outboard 20 hp