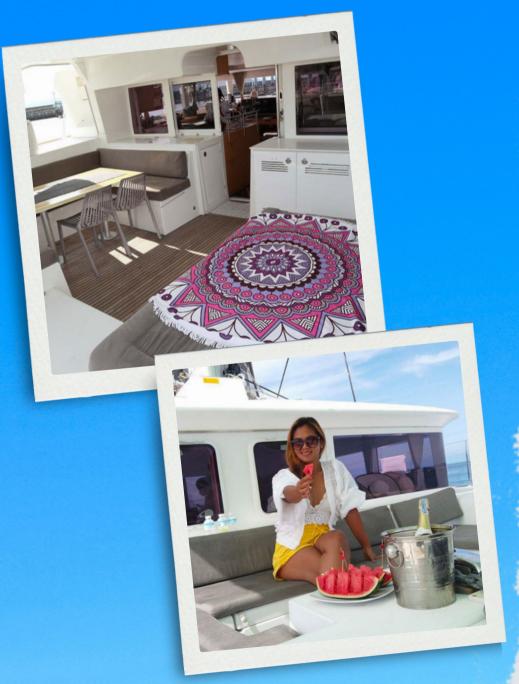

## About this Uncht

**Boat Type:** Catamaran

Length: 45 Feet

Speed: 15 Knots Cruising

Pax: 20 Max

SKIPPA

Amenities

It offers a unique and spacious layout, setting it apart from other catamarans of its size. With four independent living sections, including the saloon, rear cockpit, forward cockpit, and a large fly bridge that accommodates up to six people, guests have ample space to relax and enjoy their time on board.

- 4 Double Cabins with Bathroom on suite
- Fully air conditioned
- Free wifi on board
- Hot & cold water showers
- TV, Bose Sound System
- 230V Generator, 11kV
- 100l/h Water maker unlimited fresh water
- 8 Aluminum diving cylinders 12 liter
- Bauer diving air compressor 200l/min
- Caribe Tender with Honda Outboard 20 hp