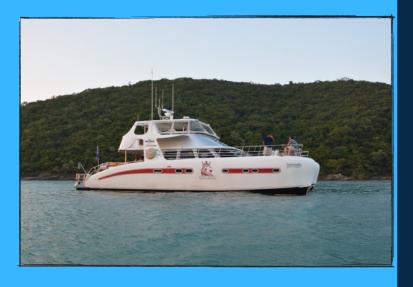

## About this Yncht

Experience Unmatched Luxury with Serenite 52-

Our ultra-modern catamaran, along with our experienced crews and caterers, ensure that you and your guests will be left with a memorable and luxurious private charter experience. The 'Serinite 52' is perfect for groups of up to 20 passengers for a day charter around the stunning Pattaya Archipelago. You can enjoy the deserted beaches, indulge in fun fishing and snorkeling, and even opt for some extra excitement with our Jet Ski addon. Allow us to provide you with an unforgettable experience.

Boat Type: Catamaran

Length: 52 Feet Speed: 12 Knots

Pax: 30

SKIPPA