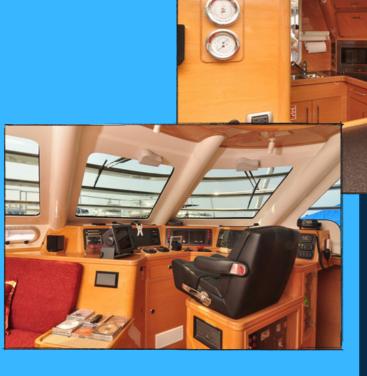

## About this Yncht

Experience Unmatched Luxury with Serenite 52-

Our ultra-modern catamaran, along with our experienced crews and caterers, ensure that you and your guests will be left with a memorable and luxurious private charter experience. The 'Serinite 52' is perfect for groups of up to 20 passengers for a day charter around the stunning Pattaya Archipelago. You can enjoy the deserted beaches, indulge in fun fishing and snorkeling, and even opt for some extra excitement with our Jet Ski addon. Allow us to provide you with an unforgettable experience.

## Amenities

- Two Double Berths
- Music system USB / Phone connections
- Tender with outboard
- Hot and cold fresh water
- Modern Design
- Microwave
- Advanced on board equipment
- Optional Jet Ski
- Snorkeling Equipment (10 Sets)
- Fishing Equipment (10 sets)
- Power Inverter
- Catering facilities