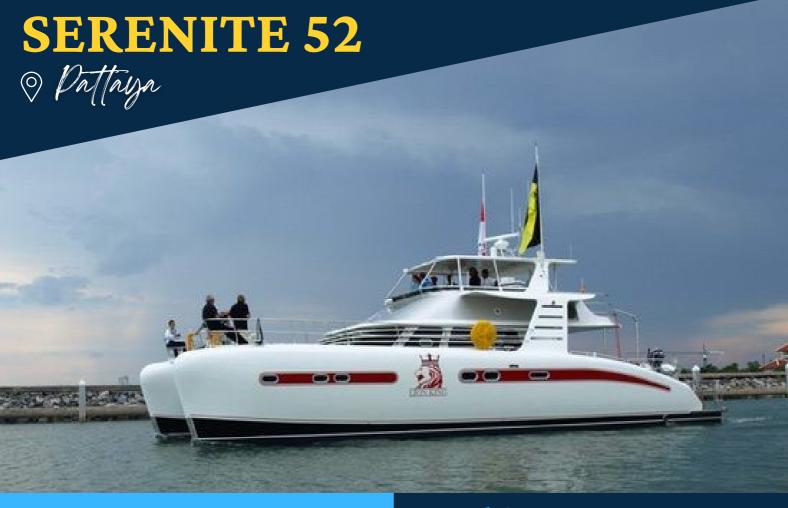

## About this Yncht

Experience Unmatched Luxury with Serenite 52-

Our ultra-modern catamaran, along with our experienced crews and caterers, ensure that you and your guests will be left with a memorable and luxurious private charter experience. The 'Serinite 52' is perfect for groups of up to 20 passengers for a day charter around the stunning Pattaya Archipelago. You can enjoy the deserted beaches, indulge in fun fishing and snorkeling, and even opt for some extra excitement with our Jet Ski addon. Allow us to provide you with an unforgettable experience.

Boat Type: Catamaran

Length: 52 Feet Speed: 12 Knots

Pax: 30

SKIPPA