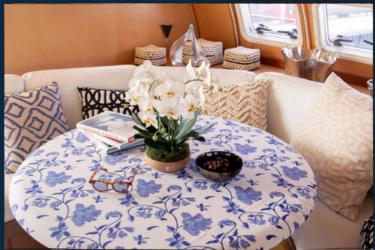

> Boat Type: Catamaran Length: 52 Feet Pax: 25

Amenifies

- 52-foot sailing catamaran
- Fits 20 people comfortably, with 25 people max. capacity
- Large netted deck outside for tanning and lounging
- Indoor seating area with air conditioning
- Shaded dining area
- Kitchenette with Nespresso machine
- 4 restrooms & showers
- 4 bedrooms
- Waterproof Bluetooth speakers