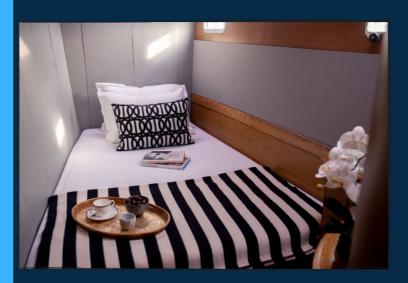

> Boat Type: Catamaran Length: 52 Feet Pax: 25

Amenifies

- 52-foot sailing catamaran
- Fits 20 people comfortably, with 25 people max. capacity
- Large netted deck outside for tanning and lounging
- Indoor seating area with air conditioning
- Shaded dining area
- Kitchenette with Nespresso machine
- 4 restrooms & showers
- 4 bedrooms
- Waterproof Bluetooth speakers