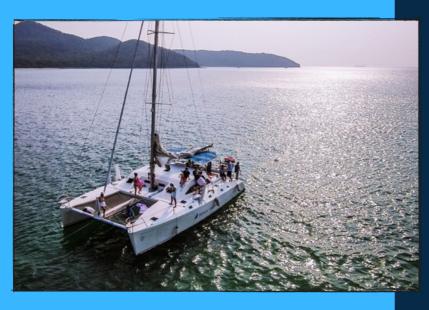

## SIAMESE TWIN © Pattaya

About this Uncht

Introducing the Siamese Twin -A 52-Foot Sailing Catamaran This can accommodate up to 20 people comfortably, with a maximum capacity of 25 individuals. Enjoy tanning and lounging on the large netted deck, or relax in the indoor seating area with air conditioning. The catamaran also features private bedrooms, restrooms, and showers. Plus, waterproof Bluetooth speakers are available throughout the vessel for your enjoyment.

> Boat Type: Catamaran Length: 52 Feet Pax: 25

Amenifies

- 52-foot sailing catamaran
- Fits 20 people comfortably, with 25 people max. capacity
- Large netted deck outside for tanning and lounging
- Indoor seating area with air conditioning
- Shaded dining area
- Kitchenette with Nespresso machine
- 4 restrooms & showers
- 4 bedrooms
- Waterproof Bluetooth speakers