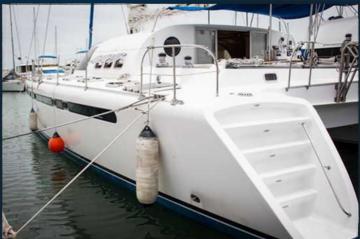

## SIAMESE TWIN © Pattaya

About this Uncht

Introducing the Siamese Twin -A 52-Foot Sailing Catamaran This can accommodate up to 20 people comfortably, with a maximum capacity of 25 individuals. Enjoy tanning and lounging on the large netted deck, or relax in the indoor seating area with air conditioning. The catamaran also features private bedrooms, restrooms, and showers. Plus, waterproof Bluetooth speakers are available throughout the vessel for your enjoyment.

> Boat Type: Catamaran Length: 52 Feet Pax: 25

Amenifies

- 52-foot sailing catamaran
- Fits 20 people comfortably, with 25 people max. capacity
- Large netted deck outside for tanning and lounging
- Indoor seating area with air conditioning
- Shaded dining area
- Kitchenette with Nespresso machine
- 4 restrooms & showers
- 4 bedrooms
- Waterproof Bluetooth speakers