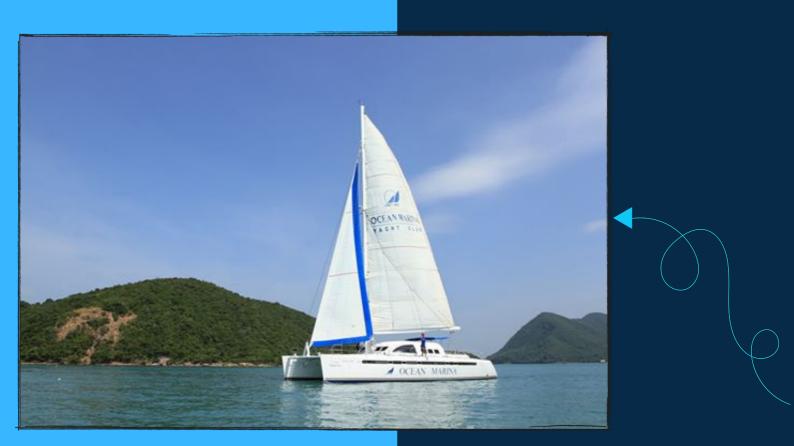

## SIAMESE TWIN © Pattaya

About this Uncht

Introducing the Siamese Twin -A 52-Foot Sailing Catamaran This can accommodate up to 20 people comfortably, with a maximum capacity of 25 individuals. Enjoy tanning and lounging on the large netted deck, or relax in the indoor seating area with air conditioning. The catamaran also features private bedrooms, restrooms, and showers. Plus, waterproof Bluetooth speakers are available throughout the vessel for your enjoyment.

> Boat Type: Catamaran Length: 52 Feet Pax: 25

Amenifies

- 52-foot sailing catamaran
- Fits 20 people comfortably, with 25 people max. capacity
- Large netted deck outside for tanning and lounging
- Indoor seating area with air conditioning
- Shaded dining area
- Kitchenette with Nespresso machine
- 4 restrooms & showers
- 4 bedrooms
- Waterproof Bluetooth speakers