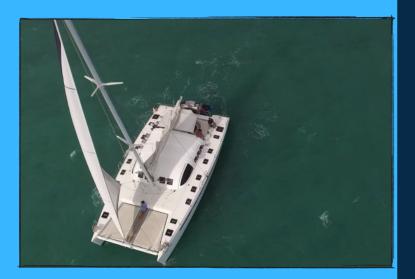

## SIAMESE TWIN © Pattaya

About this Uncht

Introducing the Siamese Twin -A 52-Foot Sailing Catamaran This can accommodate up to 20 people comfortably, with a maximum capacity of 25 individuals. Enjoy tanning and lounging on the large netted deck, or relax in the indoor seating area with air conditioning. The catamaran also features private bedrooms, restrooms, and showers. Plus, waterproof Bluetooth speakers are available throughout the vessel for your enjoyment.

> Boat Type: Catamaran Length: 52 Feet Pax: 25

Amenifies

- 52-foot sailing catamaran
- Fits 20 people comfortably, with 25 people max. capacity
- Large netted deck outside for tanning and lounging
- Indoor seating area with air conditioning
- Shaded dining area
- Kitchenette with Nespresso machine
- 4 restrooms & showers
- 4 bedrooms
- Waterproof Bluetooth speakers