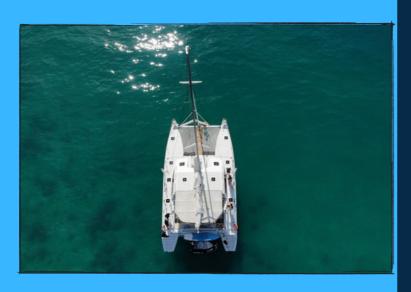

## About this Yacht

Meet Sonic! A spacious 43-foot sailing catamaran that can comfortably accommodate up to 15 people, with a maximum capacity of 20. Enjoy the sunny weather on the expansive netted deck or relax in the indoor seating area, complete with air conditioning.

Boat Type: Catamaran

Length: 43 Feet

Pax: 20

SKIPPA

## Amenities

- Fits 15 people comfortably, with 20 people max. capacity
- Large netted deck outside for tanning and lounging
- Indoor seating area with air conditioning
- Shaded dining area
- Kitchenette with Nespresso machine
- 2 restrooms & showers
- 4 bedrooms
- Complimentary snorkeling gear, kayak and paddle board
- Waterproof Bluetooth speakers