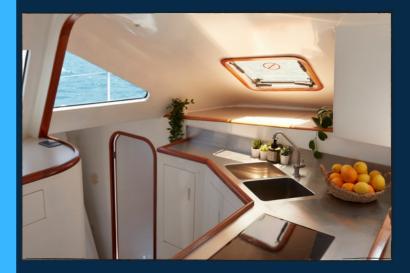

## Amenities

- Fits 15 people comfortably, with 20 people max. capacity
- Large netted deck outside for tanning and lounging
- Indoor seating area with air conditioning
- Shaded dining area
- Kitchenette with Nespresso machine
- 2 restrooms & showers
- 4 bedrooms
- Complimentary snorkeling gear, kayak and paddle board
- Waterproof Bluetooth speakers