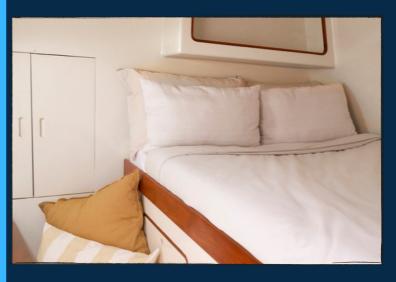

## Amenities

- Fits 15 people comfortably, with 20 people max. capacity
- Large netted deck outside for tanning and lounging
- Indoor seating area with air conditioning
- Shaded dining area
- Kitchenette with Nespresso machine
- 2 restrooms & showers
- 4 bedrooms
- Complimentary snorkeling gear, kayak and paddle board
- Waterproof Bluetooth speakers