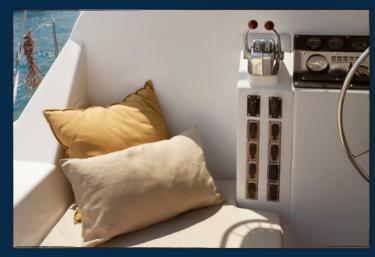

## Amenities

- Fits 15 people comfortably, with 20 people max. capacity
- Large netted deck outside for tanning and lounging
- Indoor seating area with air conditioning
- Shaded dining area
- Kitchenette with Nespresso machine
- 2 restrooms & showers
- 4 bedrooms
- Complimentary snorkeling gear, kayak and paddle board
- Waterproof Bluetooth speakers