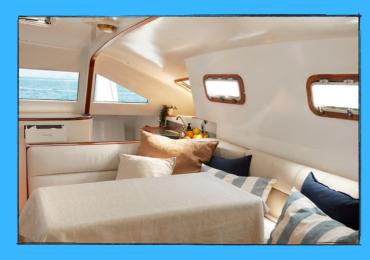

## About this Yacht

Meet Sonic! A spacious 43-foot sailing catamaran that can comfortably accommodate up to 15 people, with a maximum capacity of 20. Enjoy the sunny weather on the expansive netted deck or relax in the indoor seating area, complete with air conditioning.

## Amenities

- Fits 15 people comfortably, with 20 people max. capacity
- Large netted deck outside for tanning and lounging
- Indoor seating area with air conditioning
- Shaded dining area
- Kitchenette with Nespresso machine
- 2 restrooms & showers
- 4 bedrooms
- Complimentary snorkeling gear, kayak and paddle board
- Waterproof Bluetooth speakers