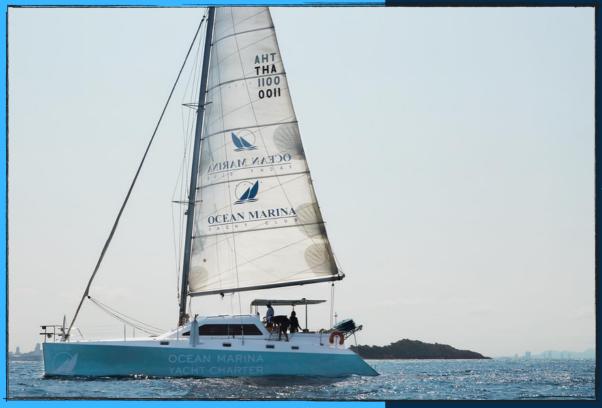

## About this Yacht

Meet Sonic! A spacious 43-foot sailing catamaran that can comfortably accommodate up to 15 people, with a maximum capacity of 20. Enjoy the sunny weather on the expansive netted deck or relax in the indoor seating area, complete with air conditioning.

Boat Type: Catamaran

Length: 43 Feet

Pax: 20

SKIPPA