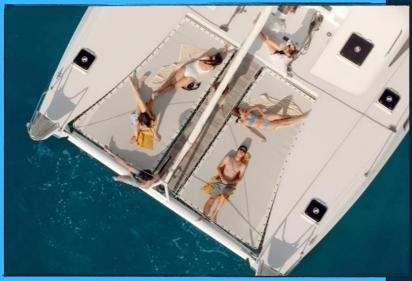

## About this Yacht

Meet Sonic! A spacious 43-foot sailing catamaran that can comfortably accommodate up to 15 people, with a maximum capacity of 20. Enjoy the sunny weather on the expansive netted deck or relax in the indoor seating area, complete with air conditioning.

## Amenities

- Fits 15 people comfortably, with 20 people max. capacity
- Large netted deck outside for tanning and lounging
- Indoor seating area with air conditioning
- Shaded dining area
- Kitchenette with Nespresso machine
- 2 restrooms & showers
- 4 bedrooms
- Complimentary snorkeling gear, kayak and paddle board
- Waterproof Bluetooth speakers