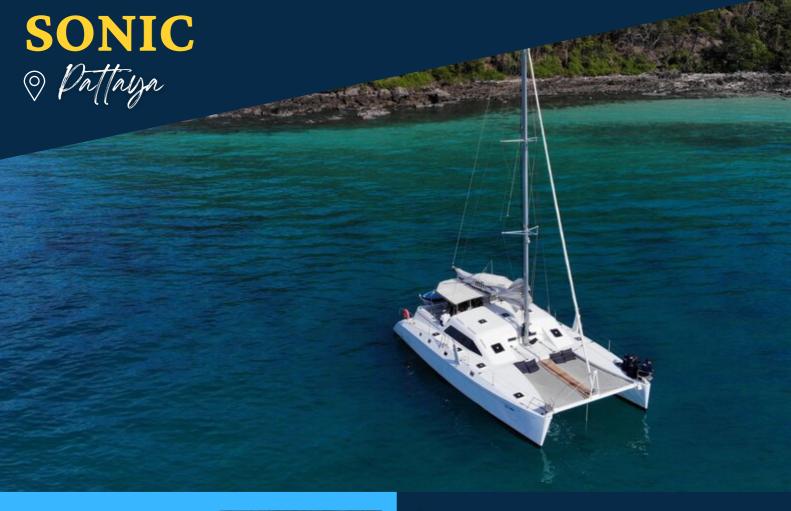

## About this Yacht

Meet Sonic! A spacious 43-foot sailing catamaran that can comfortably accommodate up to 15 people, with a maximum capacity of 20. Enjoy the sunny weather on the expansive netted deck or relax in the indoor seating area, complete with air conditioning.

Boat Type: Catamaran

Length: 43 Feet

Pax: 20

SKIPPA