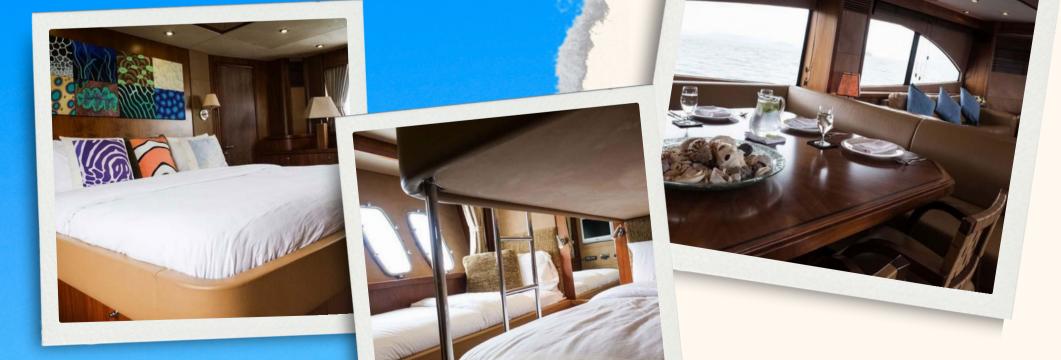

**Boat Type:** Motor Yacht

**Length:** 90 Feet **Speed:** 18 Knots

**Pax:** 15

SKIPPA

Amenities

Luxury and Elegance Combined: The Sunseeker 28 Meter Yacht

Designed with a focus on optimizing outdoor space, this stunning yacht is a true standout. With a sleek and sophisticated look, it boasts a spacious flybridge replete with a wet bar, perfect for entertaining with panoramic views. The ample deck features not one but two separate dining areas, in addition to large sun pads for ultimate relaxation. This magnificent vessel features four cabins, including a Master aft cabin, VIP forward cabin, starboard cabin, and double port cabin.