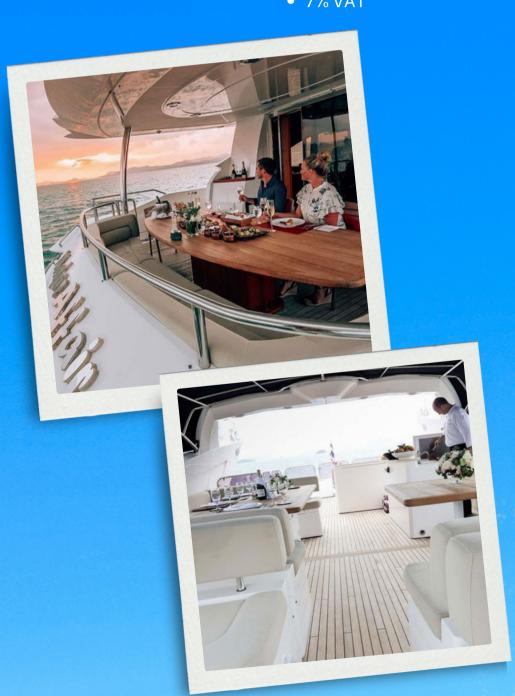

**Boat Type:** Motor Yacht

**Length:** 90 Feet **Speed:** 18 Knots

**Pax:** 15

SKIPPA

Amenities

Luxury and Elegance Combined: The Sunseeker 28 Meter Yacht

Designed with a focus on optimizing outdoor space, this stunning yacht is a true standout. With a sleek and sophisticated look, it boasts a spacious flybridge replete with a wet bar, perfect for entertaining with panoramic views. The ample deck features not one but two separate dining areas, in addition to large sun pads for ultimate relaxation. This magnificent vessel features four cabins, including a Master aft cabin, VIP forward cabin, starboard cabin, and double port cabin.

## What's Included?

- Full use of the Yacht
- Captain & Crew & Hostess
- Softdrinks & ICE
- Fruits & Snacks
- Lunch on board
- 24x beers
- 1x SUP board
- 2x iAqua underwater scooter
- Inflatable toys

- Snorkelling equipment
- Towels
- A/C
- Wifi Internet
- Accident insurance
- Fuel
- Taxi transfer to the marina
- National park fees
- 7% VAT