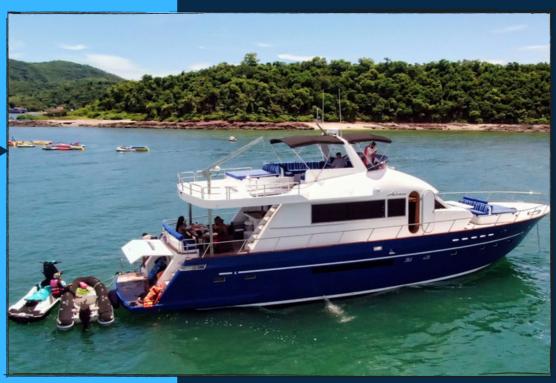

## SKIPPA

Imenifies

- Simply stunning throughout. All interiors are fully airconditioned
- 3 glorious double bed staterooms
- 1 interior and 3 exterior dining areas
- 2 huge sunbed areas
- 5G WIFI throughout the yacht
- 4 TVs with individual AV systems, Netflix, Live TV, YouTube, etc.
- Fusion sound system with 12 large speakers, 2 subs and 4 amps
- Ray-marine navigation equipment, 2 generators and a watermaker.
- 2 double seated kayaks and two sup boards

## **S Κ Ι Ρ Ρ Α**

What's Included?

- Yacht rental fee
- All Diesel and Gasoline Fuel
- Fully trained professional Captain
- Deckhands and fluent English speaking Steward/ess, crew food/ drinks and salaries
- Quality snorkelling and fun fishing equipment and other water toys depending on your chosen yacht