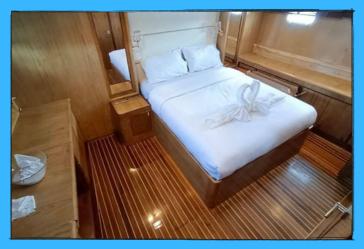

## SKIPPA

Imenifies

- Simply stunning throughout. All interiors are fully airconditioned
- 3 glorious double bed staterooms
- 1 interior and 3 exterior dining areas
- 2 huge sunbed areas
- 5G WIFI throughout the yacht
- 4 TVs with individual AV systems, Netflix, Live TV, YouTube, etc.
- Fusion sound system with 12 large speakers, 2 subs and 4 amps
- Ray-marine navigation equipment, 2 generators and a watermaker.
- 2 double seated kayaks and two sup boards