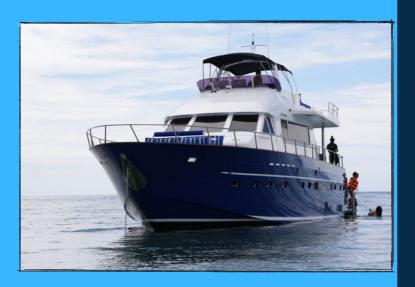

About this yacht

Introducing Tarquin 66: The Classic British Motor Yacht Step aboard a breathtaking vessel that just underwent a complete makeover, becoming the pinnacle of perfection. Tarquin 66 is an ideal yacht for a romantic getaway, a cruise with a few couples, or even larger groups for corporate team building exercises.

> Boat Type: Motor Yacht Length: 66 Feet Speed: 20 Knots Max Pax: 25