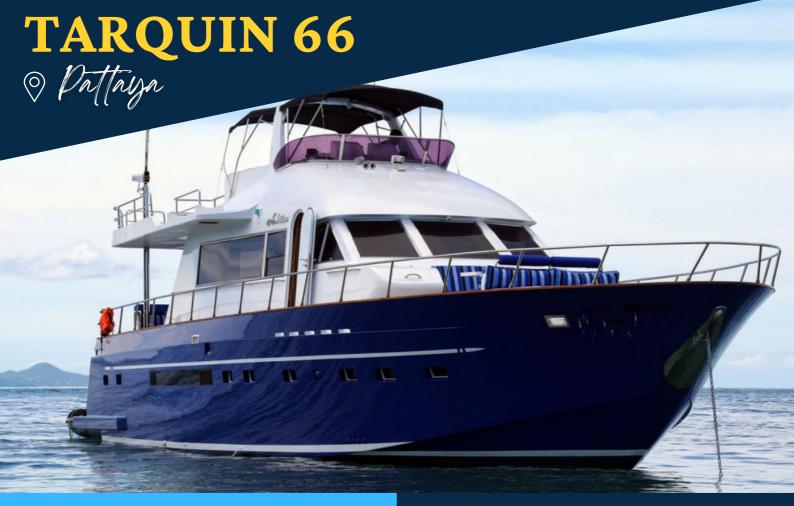

About this yacht

Introducing Tarquin 66: The Classic British Motor Yacht Step aboard a breathtaking vessel that just underwent a complete makeover, becoming the pinnacle of perfection. Tarquin 66 is an ideal yacht for a romantic getaway, a cruise with a few couples, or even larger groups for corporate team building exercises.

> Boat Type: Motor Yacht Length: 66 Feet Speed: 20 Knots Max Pax: 25

## SKIPPA

Imenifies

- Simply stunning throughout. All interiors are fully airconditioned
- 3 glorious double bed staterooms
- 1 interior and 3 exterior dining areas
- 2 huge sunbed areas
- 5G WIFI throughout the yacht
- 4 TVs with individual AV systems, Netflix, Live TV, YouTube, etc.
- Fusion sound system with 12 large speakers, 2 subs and 4 amps
- Ray-marine navigation equipment, 2 generators and a watermaker.
- 2 double seated kayaks and two sup boards