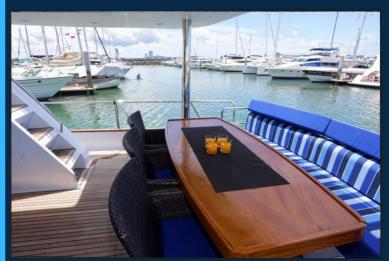

## SKIPPA

Imenifies

- Simply stunning throughout. All interiors are fully airconditioned
- 3 glorious double bed staterooms
- 1 interior and 3 exterior dining areas
- 2 huge sunbed areas
- 5G WIFI throughout the yacht
- 4 TVs with individual AV systems, Netflix, Live TV, YouTube, etc.
- Fusion sound system with 12 large speakers, 2 subs and 4 amps
- Ray-marine navigation equipment, 2 generators and a watermaker.
- 2 double seated kayaks and two sup boards