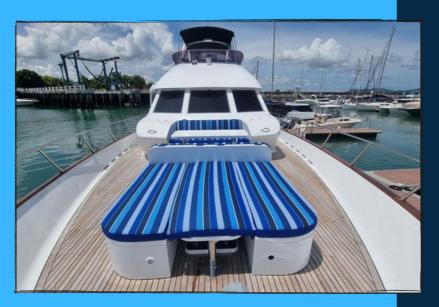

## SKIPPA

Imenifies

- Simply stunning throughout. All interiors are fully airconditioned
- 3 glorious double bed staterooms
- 1 interior and 3 exterior dining areas
- 2 huge sunbed areas
- 5G WIFI throughout the yacht
- 4 TVs with individual AV systems, Netflix, Live TV, YouTube, etc.
- Fusion sound system with 12 large speakers, 2 subs and 4 amps
- Ray-marine navigation equipment, 2 generators and a watermaker.
- 2 double seated kayaks and two sup boards