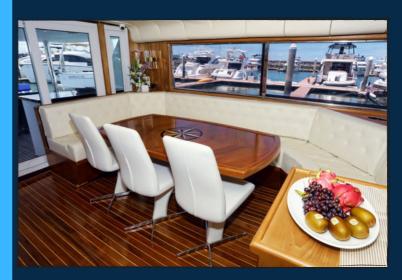

## SKIPPA

Imenifies

- Simply stunning throughout. All interiors are fully airconditioned
- 3 glorious double bed staterooms
- 1 interior and 3 exterior dining areas
- 2 huge sunbed areas
- 5G WIFI throughout the yacht
- 4 TVs with individual AV systems, Netflix, Live TV, YouTube, etc.
- Fusion sound system with 12 large speakers, 2 subs and 4 amps
- Ray-marine navigation equipment, 2 generators and a watermaker.
- 2 double seated kayaks and two sup boards