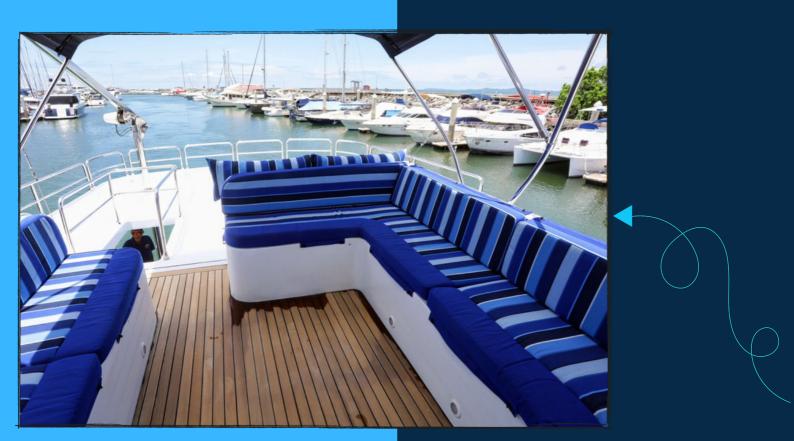

## SKIPPA

Imenifies

- Simply stunning throughout. All interiors are fully airconditioned
- 3 glorious double bed staterooms
- 1 interior and 3 exterior dining areas
- 2 huge sunbed areas
- 5G WIFI throughout the yacht
- 4 TVs with individual AV systems, Netflix, Live TV, YouTube, etc.
- Fusion sound system with 12 large speakers, 2 subs and 4 amps
- Ray-marine navigation equipment, 2 generators and a watermaker.
- 2 double seated kayaks and two sup boards