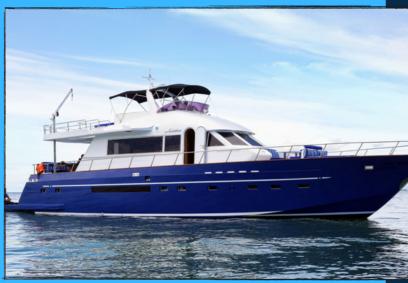

About this yacht

Introducing Tarquin 66: The Classic British Motor Yacht Step aboard a breathtaking vessel that just underwent a complete makeover, becoming the pinnacle of perfection. Tarquin 66 is an ideal yacht for a romantic getaway, a cruise with a few couples, or even larger groups for corporate team building exercises.

> Boat Type: Motor Yacht Length: 66 Feet Speed: 20 Knots Max Pax: 25